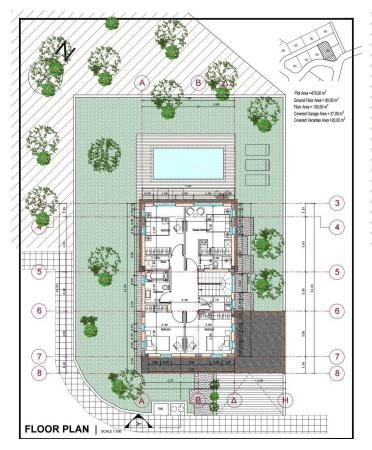

time designed with detailed knowledge of modern architecture and advanced technology.

Ground level modern designed kitchen, dining and living area that integrate seamlessly with the outdoor areas, creating a unique environment where natural beauty and well-being prevail. Upper level 3 spacious bedrooms with one en-suite and on main bathroom.

Outdoor area with a private swimming pool, barbeque area and garden. (Swimming pool is optional).

kindly note the construction of the villas will start soon. Delivery time end of 2022 For viewing or for more info please contact us!



Roula J. Andreou
Marketing Manager & Consultant
rjalim1@vivorealty.com.cy

**)** (+357) 96650308



## **Facilities**

Aircondition, Provision Parking, Covered

Heating, Provision Solar water heater



## Floor plans