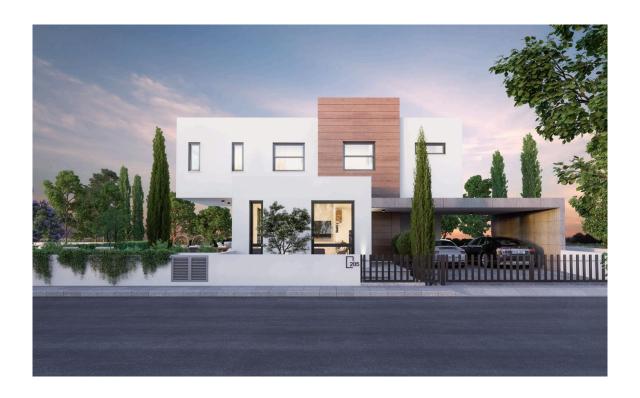

## **MODERN STYLE VILLAS OF 3 BEDROOMS**

**Q** Limassol, Panthea

2177838

Price €435,000 +VAT Type Detached Villa

Bedrooms 3 Bathrooms 1

**Covered** 160 m<sup>2</sup> **Plot** 385 m<sup>2</sup>

Year of Construction2021StatusUnder construction

## Description

Modern style villa in two levels only 2 minutes drive north of the roundabout of Mesa Geitonia, offering direct access to all leisure activities and amenities of the city while providing a wonderful sense of intimacy and proximity to the natural environment. Maintaining simple lines, with minimal unpretentious aesthetics, but at the same time designed with detailed knowledge of modern architecture and advanced technology.

Ground level modern designed kitchen, dining and living area that integrate seamlessly with the outdoor areas, creating a unique environment where natural beauty and well-being prevail. Upper level 3 spacious bedrooms with one en-suite and on main bathroom.

Outdoor area with a private swimming pool, barbeque area and garden. (Swimming pool is optional).

kindly note the construction of the villas will start soon. Delivery time end of 2022 For viewing or for more info please contact us!