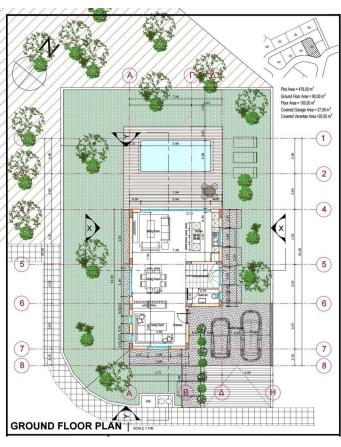

me designed with detailed knowledge of modern architecture and advanced technology.

Ground level modern designed kitchen, dining and living area that integrate seamlessly with the outdoor areas, creating a unique environment where natural beauty and well-being prevail. Upper level 3 spacious bedrooms with one en-suite and on main bathroom.

Outdoor area with a private swimming pool, barbeque area and garden. (Swimming pool is optional).

kindly note the construction of the villas will start soon. Delivery time end of 2022 For viewing or for more info please contact us!



Roula J. Andreou
Marketing Manager & Consultant
rjalim1@vivorealty.com.cy

**)** (+357) 96650308



## **Facilities**

Aircondition, Provision Parking, Covered

Heating, Provision Solar water heater



## Floor plans