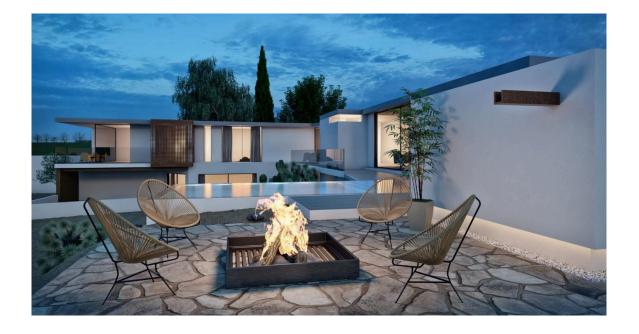

## Description

Modern design villa one level consists of 4 bedrooms in Panthea area. This beautiful villa has many remarkable features that meet the highest expectations, making it ideal for permanent residence or as an investment. Maintaining simple lines, with minimal unpretentious aesthetics, but at the same time designed with detailed knowledge of modern architecture and advanced technology. These lovely residences perfectly adapts to the needs and desires of its current inhabitants. The project is carefully designed and adapted to the requirements of the modern family. At the same time, it is an exciting alternative to the traditional concept of apartment having independent houses with open plan layout leading to the cosy outdoor area with a private swimming pool and garden. (Swimming pool is optional). The propety is located just 2 minutes north of the roundabout of Mesa Gitonia, offering direct access to all leisure activities and amenities of the city while providing a wonderful sense of intimacy and proximity to the natural environment.

KINDLY NOTE THAT THE SPECIFIC HOUSE YOU SEE IN THE GALLERY PHOTOS ITS SOLD AND WE HAVE AVAILABLE SIMILAR HOUSE WHICH IS OFF PLAN.

The construction of the villa it will start with the sales agreement. For viewing or for more info please contact us!