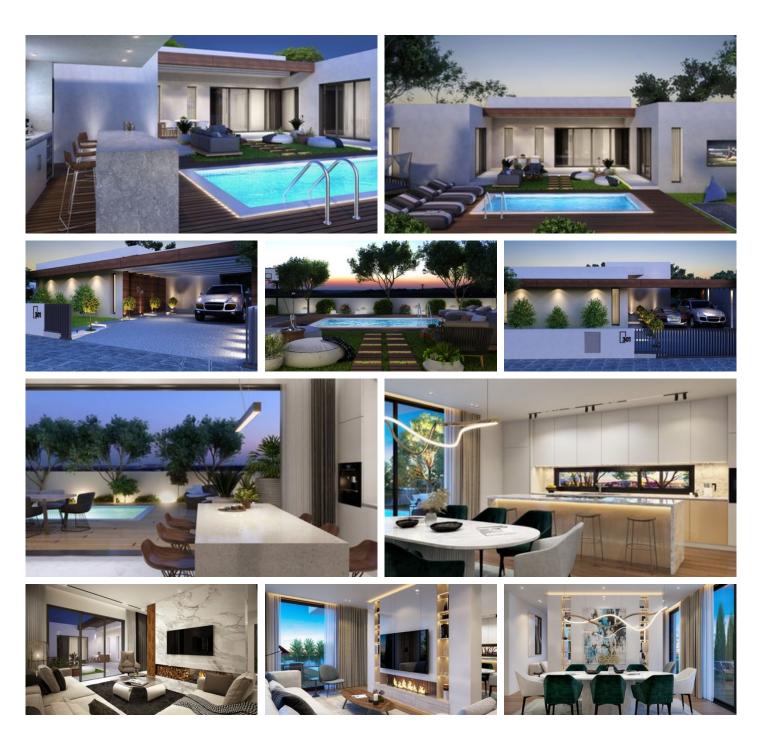

## Description

Modern design villa one level consists of 4 bedrooms in Panthea area. This beautiful villa has many remarkable features that meet the highest expectations, making it ideal for permanent residence or as an investment. Maintaining simple lines, with minimal unpretentious aesthetics, but at the same time designed with detailed knowledge of modern architecture and advanced technology. These lovely residences perfectly adapts to the needs and desires of its current inhabitants. The project is carefully designed and adapted to the requirements of the modern family. At the same time, it is an exciting alternative to the traditional concept of apartment having independent houses with open plan layout leading to the cosy outdoor area with a private swimming pool and garden. (Swimming pool is optional). The propety is located just 2 minutes north of the roundabout of Mesa Gitonia, offering direct access to all leisure activities and amenities of the city while providing a wonderful sense of intimacy and proximity to the natural environment.

KINDLY NOTE THAT THE SPECIFIC HOUSE YOU SEE IN THE GALLERY PHOTOS ITS SOLD AND WE HAVE AVAILABLE SIMILAR HOUSE WHICH IS OFF PLAN.

The construction of the villa it will start with the sales agreement. For viewing or for more info please contact us!