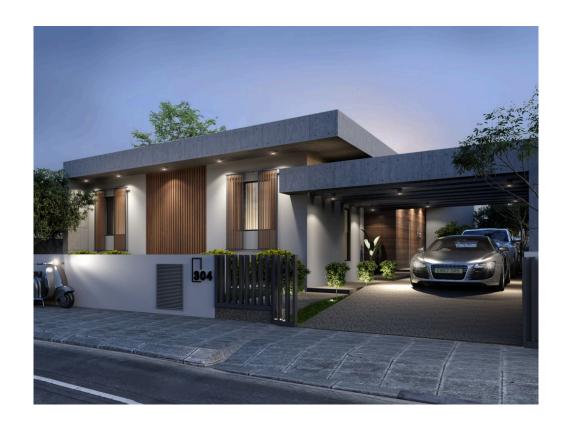

## MODERN DESIGN HOUSE OF 4 BEDROOMS AT PANTHEA AREA

**Q** Limassol, Panthea

2177835

Price €750,000 +VAT Type Detached Villa

Bedrooms 4 Bathrooms 1

Covered $200 \text{ m}^2$ Plot $730 \text{ m}^2$ Year of Construction2023StatusOff plan

## Description

Modern design detached house a consists of 4 bedrooms in Panthea area. This beautiful villa has many remarkable features that meet the highest expectations, making it ideal for permanent residence or as an investment. Maintaining simple lines, with minimal unpretentious aesthetics, but at the same time designed with detailed knowledge of modern architecture and advanced technology. These lovely residences perfectly adapts to the needs and desires of its current inhabitants. The project is carefully designed and adapted to the requirements of the modern family. At the same time, it is an exciting alternative to the traditional concept of apartment having independent houses with open plan layout leading to the cosy outdoor area with a private swimming pool and garden. (Swimming pool is optional). These modern style Villas located just 2 minutes north of the roundabout of Mesa Gitonia, offering direct access to all leisure activities and amenities of the city while providing a wonderful sense of intimacy and proximity to the natural environment.