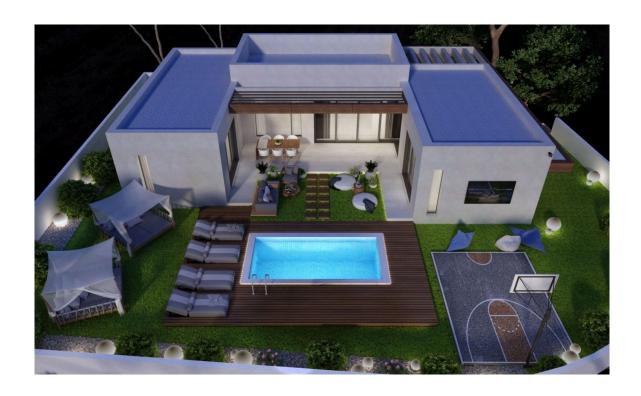

## MODERN STYLE VILLA OF 3 BEDROOMS AT PANTHEA AREA

**Q** Limassol, Panthea

2177834

Price €450,000 +VAT Type Detached Villa

Bedrooms 3 Bathrooms 1

Covered $150 \text{ m}^2$ Plot $527 \text{ m}^2$ Year of Construction2021StatusOff plan

## Description

Designed in a stylish and functional modern style villa which consists of 3 bedrooms in Panthea area. This beautiful villa has many remarkable features that meet the highest expectations, making it ideal for permanent residence or as an investment.

Maintaining simple lines, with minimal unpretentious aesthetics, but at the same time designed with detailed knowledge of modern architecture and advanced technology. These lovely residences perfectly adapts to the needs and desires of its current inhabitants. The project is carefully designed and adapted to the requirements of the modern family. At the same time, it is an exciting alternative to the traditional concept of apartment having independent houses with open plan layout leading to the cosy outdoor area with a private swimming pool and garden. (Swimming pool is optional). These modern style Villas located just 2 minutes north of the roundabout of Mesa Gitonia, offering direct access to all leisure activities and amenities of the city while providing a wonderful sense of intimacy and proximity to the natural environment.