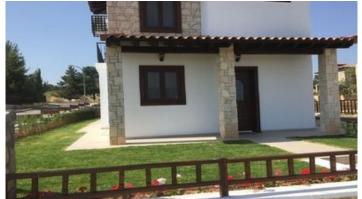

## Description

Beautiful three bedroom family house which is on construction in Souni area, only 20min. drive from Limassol center. Total covered internal areas of this property 140m2 plus 6m2 covered veranda, uncovered veranda is 44m2 and the plot size is 513m2.

Preparation for irrigation system.

Preparation for satellite reception.

Solar and electric water heating system.

Own private Swimming pool.

1m paving around the house and the swimming pool.

Outdoor pergola

Ceramic tiles to all ground floors and bathrooms.

Laminated floors in all bedrooms.

Garden railings in wood.

Top soil garden preparation.

Air conditioning in all rooms.

Preparation for electrical heating system.