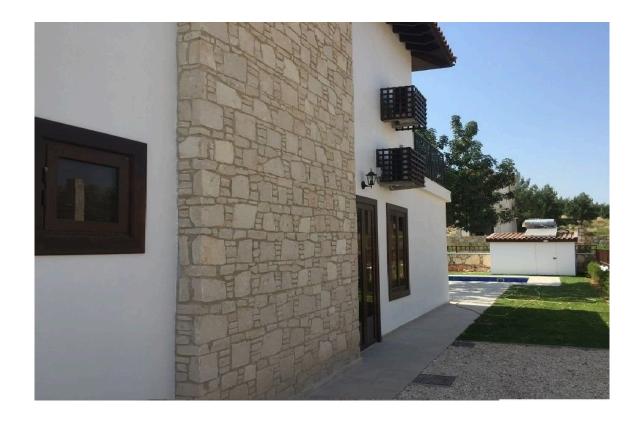

## Description

Beautiful three bedroom family house which is on construction in Souni area, only 20min. drive from Limassol center. Total covered internal areas of this property 140m2 plus 6m2 covered veranda, uncovered veranda is 44m2 and the plot size is 513m2.

Preparation for irrigation system.

Preparation for satellite reception.

Solar and electric water heating system.

Own private Swimming pool.

1m paving around the house and the swimming pool.

Outdoor pergola

Ceramic tiles to all ground floors and bathrooms.

Laminated floors in all bedrooms.

Garden railings in wood.

Top soil garden preparation.

Air conditioning in all rooms.

Preparation for electrical heating system.

## **Facilities**

Aircondition, Split system Heating, Central

Parking, Covered Storage

**Features** 

Mountain view Double glazing

Guest WC Veranda

Marble flooring Barbeque