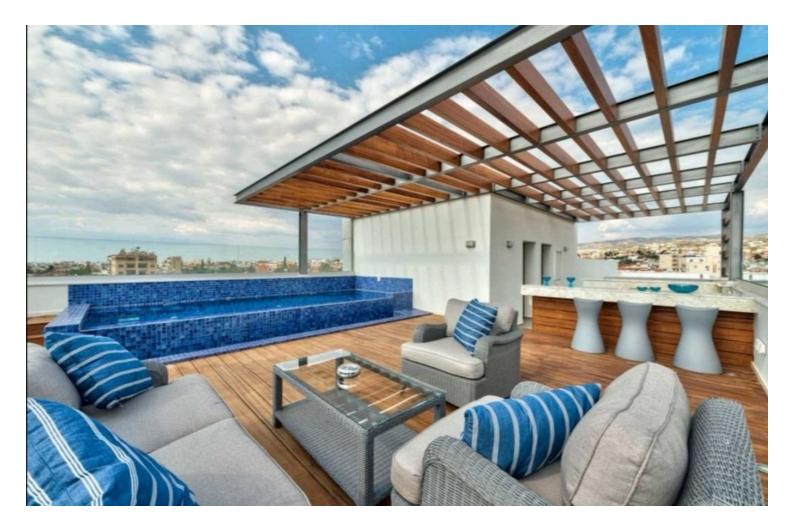

### Description

Modern style duplex penthouse of 3 bedrooms with elegant architecture and high-quality finishes, Parquet heated floors, marble in bathrooms and living areas, expensive Italian kitchen, fitted wardrobes, high ceilings, VRV air conditioning systems, controlled entrance to the territory are just some of the features of this project. The penthouse has terraces with private swimming pool 64sqm. This is an absolute highlight of the project.