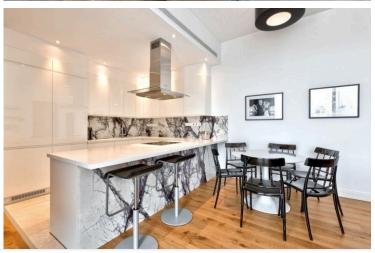

### Description

Modern style duplex penthouse of 3 bedrooms with elegant architecture and high-quality finishes, Parquet heated floors, marble in bathrooms and living areas, expensive Italian kitchen, fitted wardrobes, high ceilings, VRV air conditioning systems, controlled entrance to the territory are just some of the features of this project. The penthouse has terraces with private swimming pool 64sqm. This is an absolute highlight of the project.