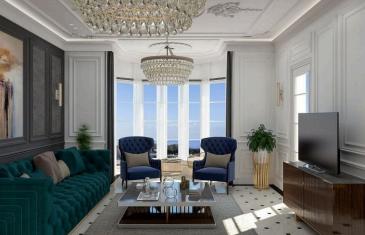

### Description

Modern style duplex penthouse of 3 bedrooms with elegant architecture and high-quality finishes, Parquet heated floors, marble in bathrooms and living areas, expensive Italian kitchen, fitted wardrobes, high ceilings, VRV air conditioning systems, controlled entrance to the territory are just some of the features of this project. The penthouse has terraces with private swimming pool 64sqm. This is an absolute highlight of the project.