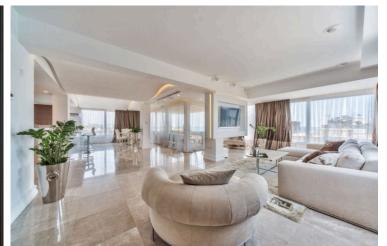

### Description

Modern style duplex penthouse of 3 bedrooms with elegant architecture and high-quality finishes, Parquet heated floors, marble in bathrooms and living areas, expensive Italian kitchen, fitted wardrobes, high ceilings, VRV air conditioning systems, controlled entrance to the territory are just some of the features of this project. The penthouse has terraces with private swimming pool 64sqm. This is an absolute highlight of the project.