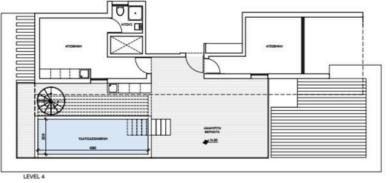

ntrance to the territory are just some of the features of this project. The penthouse has terraces with private swimming pool 64sqm. This is an absolute highlight of the project.

The Project has a Class "B" Energy Efficiency Certificate - the highest class for buildings of this type (class "A" can only be assigned to buildings that independently generate electricity from the energy of the sun or wind).

This residential complex is located in Linopetra area of Limassol. Within walking distance you will find all the necessary amenities for a comfortable life, such as shops, banks, bakeries, pharmacies and cafes.

This luxury residence will be an excellent choice for a comfortable stay and a safe investment.

For more info please contact us!



## **Floor plans**





APARTMENT 301 Plot 89





# **Additional information**

### **Facilities**

| Aircondition, Split system | Elevator                 | Heating, Central          |
|----------------------------|--------------------------|---------------------------|
| Indoor pool, Private       | Parking, Covered         | Pool, Private             |
| Solar water heater         | Storage                  |                           |
| Features                   |                          |                           |
| Alarm system               | Balcony                  | Bright                    |
| Double glazing             | Easy access to highway   | Easy access to main roads |
| En suite bathroom          | En suite shower          | Fire detector             |
| Fitted wardrobes           | Guest WC                 |