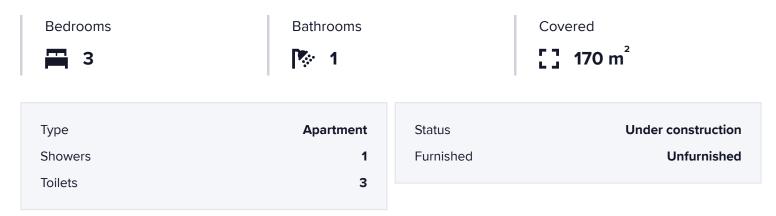

# PENTHOUSE WITH PRIVATE ROOF GARDEN AND SWIMMING POOL!

♀ Linopetra, Limassol

€1,289,000 +vat





















### Overview

### **Specifications**



### Description

Modern style duplex penthouse of 3 bedrooms with elegant architecture and high-quality finishes, Parquet heated floors, marble in bathrooms and living areas, expensive Italian kitchen, fitted wardrobes, high ceilings, VRV air conditioning systems, controlled entrance to the territory are just some of the features of this project. The penthouse has terraces with private swimming pool 64sqm. This is an absolute highlight of the project.

The Project has a Class "B" Energy Efficiency Certificate - the highest class for buildings of this type (class "A" can only be assigned to buildings that independently generate electricity from the energy of the sun or wind).

This residential complex is located in Linopetra area of Limassol. Within walking distance you will find all the