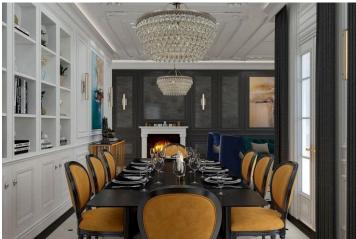

### Description

Modern style duplex penthouse of 3 bedrooms with elegant architecture and high-quality finishes, Parquet heated floors, marble in bathrooms and living areas, expensive Italian kitchen, fitted wardrobes, high ceilings, VRV air conditioning systems, controlled entrance to the territory are just some of the features of this project. The penthouse has terraces with private swimming pool 64sqm. This is an absolute highlight of the project.