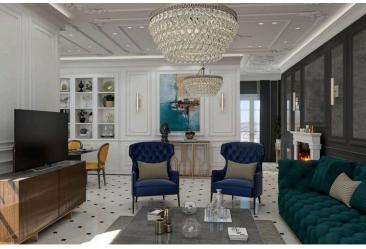

### Description

Modern style duplex penthouse of 3 bedrooms with elegant architecture and high-quality finishes, Parquet heated floors, marble in bathrooms and living areas, expensive Italian kitchen, fitted wardrobes, high ceilings, VRV air conditioning systems, controlled entrance to the territory are just some of the features of this project. The penthouse has terraces with private swimming pool 64sqm. This is an absolute highlight of the project.