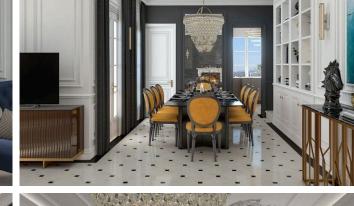

### Description

Modern style duplex penthouse of 3 bedrooms with elegant architecture and high-quality finishes, Parquet heated floors, marble in bathrooms and living areas, expensive Italian kitchen, fitted wardrobes, high ceilings, VRV air conditioning systems, controlled entrance to the territory are just some of the features of this project. The penthouse has terraces with private swimming pool 64sqm. This is an absolute highlight of the project.