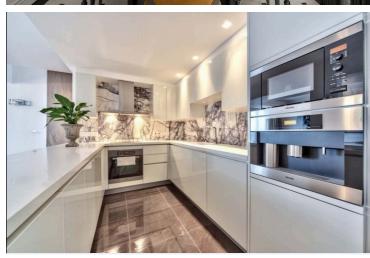

### Description

Modern style duplex penthouse of 3 bedrooms with elegant architecture and high-quality finishes, Parquet heated floors, marble in bathrooms and living areas, expensive Italian kitchen, fitted wardrobes, high ceilings, VRV air conditioning systems, controlled entrance to the territory are just some of the features of this project. The penthouse has terraces with private swimming pool 64sqm. This is an absolute highlight of the project.