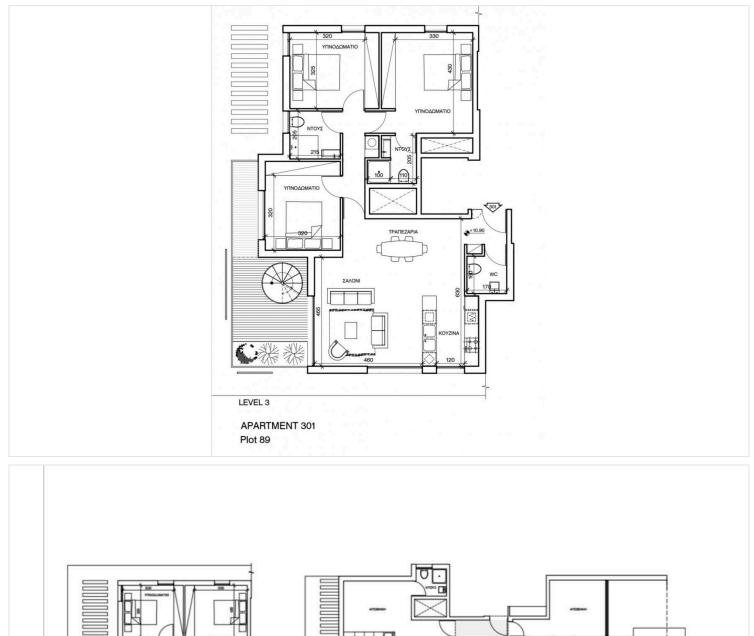

oning systems, controlled entrance to the territory are just some of the features of this project. The penthouse has terraces with private swimming pool 64sqm. This is an absolute highlight of the project.

The Project has a Class "B" Energy Efficiency Certificate - the highest class for buildings of this type (class "A" can only be assigned to buildings that independently generate electricity from the energy of the sun or wind).

This residential complex is located in Linopetra area of Limassol. Within walking distance you will find all the necessary amenities for a comfortable life, such as shops, banks, bakeries, pharmacies and cafes.

This luxury residence will be an excellent choice for a comfortable stay and a safe investment.

For more info please contact us!



## **Floor plans**





APARTMENT 301 Plot 89





# **Additional information**

### **Facilities**

| Aircondition, Split system | Elevator                 | Heating, Central          |
|----------------------------|--------------------------|---------------------------|
| Indoor pool, Private       | Parking, Covered         | Pool, Private             |
| Solar water heater         | Storage                  |                           |
| Features                   |                          |                           |
| Alarm system               | Balcony                  | Bright                    |
| Double glazing             | Easy access to highway   | Easy access to main roads |
| En suite bathroom          | En suite shower          | Fire detector             |
| Fitted wardrobes           |