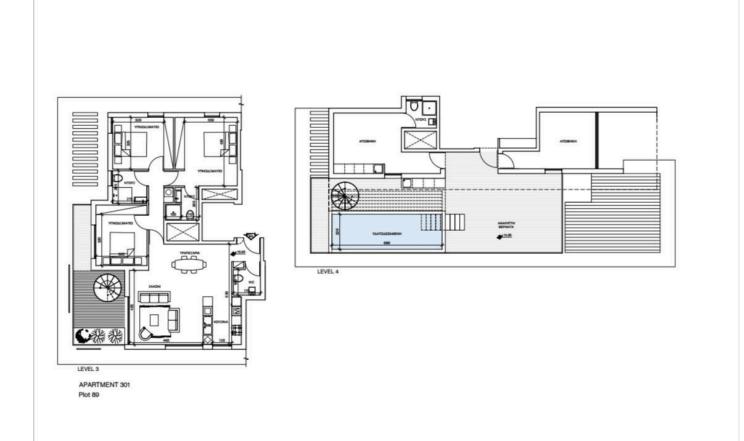

s, expensive Italian kitchen, fitted wardrobes, high ceilings, VRV air conditioning systems, controlled entrance to the territory are just some of the features of this project. Terrace with private pool 47sqm

The Project has a Class "B" Energy Efficiency Certificate - the highest class for buildings of this type (class "A" can only be assigned to buildings that independently generate electricity from the energy of the sun or wind).

This residential complex is located in Linopetra area of Limassol. Within walking distance you will find all the necessary amenities for a comfortable life, such as shops, banks, bakeries, pharmacies and cafes.

This luxury residence will be an excellent choice for a comfortable stay and a safe investment.

For more info please contact us!



# Floor plans







# **Additional information**

# **Facilities**

Aircondition, Split system Elevator Heating, Central

Indoor pool, Private Parking, Covered Pool, Private

Solar water heater Storage

### **Features**

Alarm system Balcony Bright

Double glazing Easy access to highway Easy access to main roads

En suite bathroom En suite shower Fire detector

Fitted wardrobes Guest WC Modern design

Parquet flooring Pressurized water system Quiet area

Roof garden Veranda

## **Contact us**