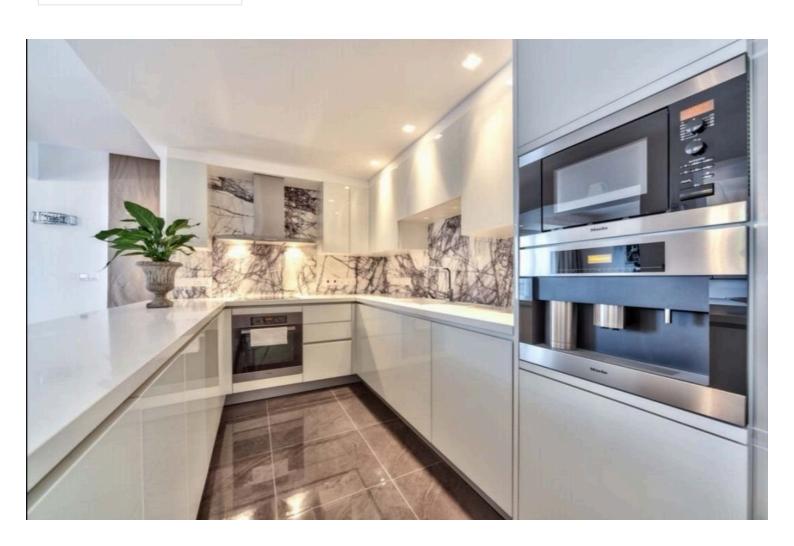

# **Description**

**Toilets** 

Modern style duplex apartment of 2 bedrooms with elegant architecture and high-quality finishes, Parquet heated floors, marble in bathrooms and living areas, expensive Italian kitchen, fitted wardrobes, high ceilings, VRV air conditioning systems, controlled entrance to the territory are just some of the features of this project. Terrace with private pool 47sqm