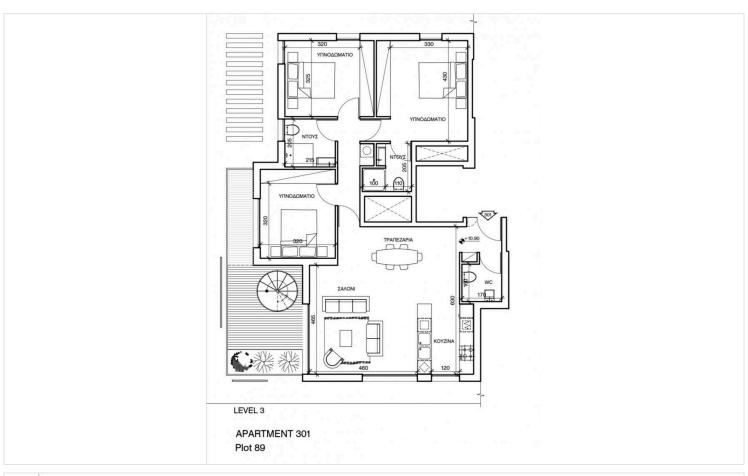

eas, expensive Italian kitchen, fitted wardrobes, high ceilings, VRV air conditioning systems, controlled entrance to the territory are just some of the features of this project. Terrace with private pool 47sqm

The Project has a Class "B" Energy Efficiency Certificate - the highest class for buildings of this type (class "A" can only be assigned to buildings that independently generate electricity from the energy of the sun or wind).

This residential complex is located in Linopetra area of Limassol. Within walking distance you will find all the necessary amenities for a comfortable life, such as shops, banks, bakeries, pharmacies and cafes.

This luxury residence will be an excellent choice for a comfortable stay and a safe investment.

For more info please contact us!



# Floor plans







# **Additional information**

# **Facilities**

Aircondition, Split system Elevator Heating, Central

Indoor pool, Private Parking, Covered Pool, Private

Solar water heater Storage

### **Features**

Alarm system Balcony Bright

Double glazing Easy access to highway Easy access to main roads

En suite bathroom En suite shower Fire detector

Fitted wardrobes Guest WC Modern design

Parquet flooring Pressurized water system Quiet area

Roof garden Veranda

## **Contact us**