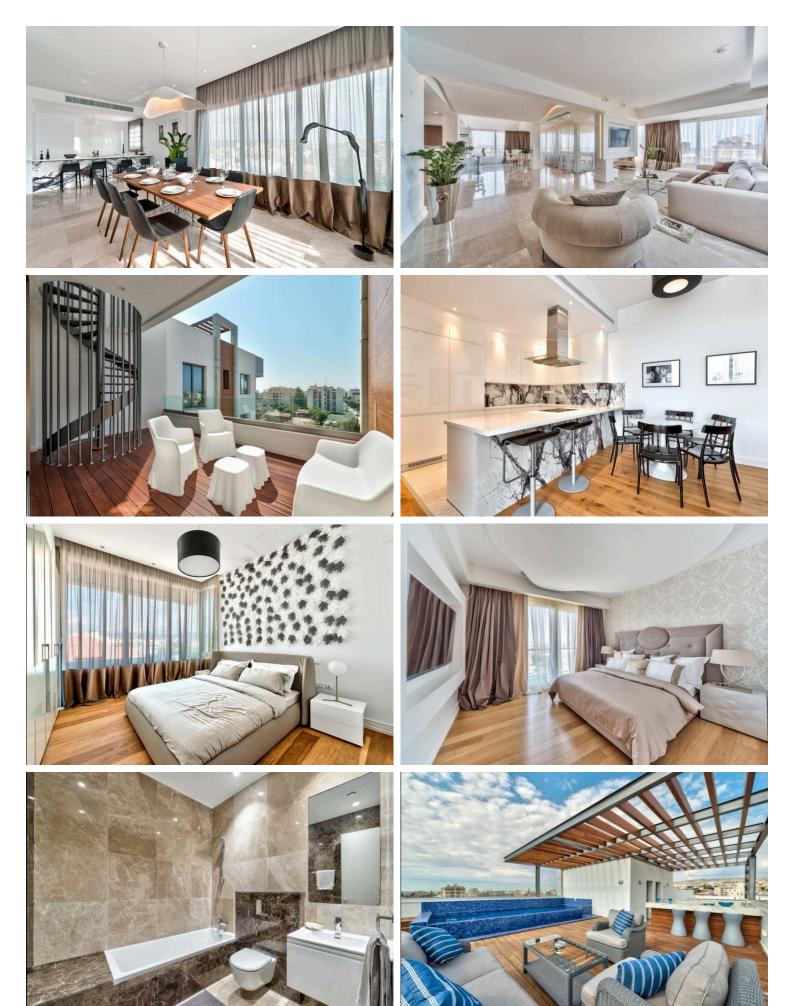

# **Description**

**Toilets** 

Modern style duplex apartment of 2 bedrooms with elegant architecture and high-quality finishes, Parquet heated floors, marble in bathrooms and living areas, expensive Italian kitchen, fitted wardrobes, high ceilings, VRV air conditioning systems, controlled entrance to the territory are just some of the features of this project. Terrace with private pool 47sqm