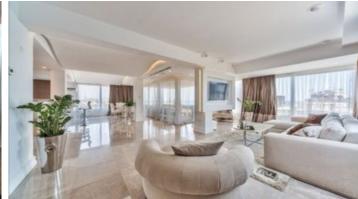

#### Description

**Status** 

Modern style duplex apartment of 2 bedrooms with elegant architecture and high-quality finishes, Parquet heated floors, marble in bathrooms and living areas, expensive Italian kitchen, fitted wardrobes, high ceilings, VRV air conditioning systems, controlled entrance to the territory are just some of the features of this project. This apartment has a terrace with private pool 39 sqm