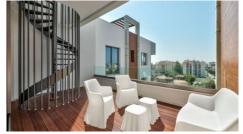

#### Description

**Status** 

Modern style duplex apartment of 2 bedrooms with elegant architecture and high-quality finishes, Parquet heated floors, marble in bathrooms and living areas, expensive Italian kitchen, fitted wardrobes, high ceilings, VRV air conditioning systems, controlled entrance to the territory are just some of the features of this project. This apartment has a terrace with private pool 39 sqm

En suite Shower

Roof Garden

Easy access to main roads

Balcony

Pressurized water system

Alarm system

Double glazing

Veranda