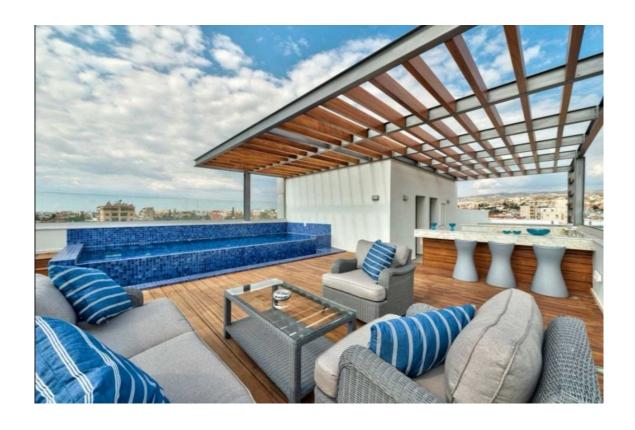

#### Description

**Status** 

Modern style duplex apartment of 2 bedrooms with elegant architecture and high-quality finishes, Parquet heated floors, marble in bathrooms and living areas, expensive Italian kitchen, fitted wardrobes, high ceilings, VRV air conditioning systems, controlled entrance to the territory are just some of the features of this project. This apartment has a terrace with private pool 39 sqm

### **Facilities**

Aircondition, Split system

Parking, Covered

Indoor pool, Private

Storage

Heating, Central

Pool, Private

Elevator