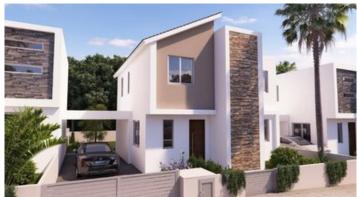

## Description

This is luxury five bedroom detached house with swimming pool in Erimi area in a quiet location with easy access to the highway. The covered area of the villa is 190 sqm and the plot size 290 sqm. It is consisting of an open plan kitchen, large and comfortable living/sitting/dining areas. Spacious bedrooms with en suite master bedroom, one covered parking area and a garden.