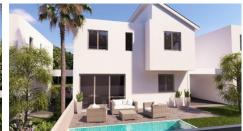

## Description

This is luxury five bedroom detached house with swimming pool in Erimi area in a quiet location with easy access to the highway. The covered area of the villa is 190 sqm and the plot size 290 sqm. It is consisting of an open plan kitchen, large and comfortable living/sitting/dining areas. Spacious bedrooms with en suite master bedroom, one covered parking area and a garden.

Optional swimming pool

For more info please contact us!

Roula J. Andreou Marketing Manager & Consultant

rjalim1@vivorealty.com.cy

**)** (+357) 96650308