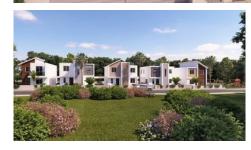

## **DETACHED 5 BEDROOM HOUSE IN ERIMI AREA!**

**Q** Limassol, Erimi

2177580

**Price** €350,000 +VAT **Type** Detached Villa

**Bedrooms** 5 **Bathrooms** 1

Covered $190 \text{ m}^2$ Plot $290 \text{ m}^2$ Year of Construction2022StatusOff plan

## Description

This is luxury five bedroom detached house with swimming pool in Erimi area in a quiet location with easy access to the highway. The covered area of the villa is 190 sqm and the plot size 290 sqm. It is consisting of an open plan kitchen, large and comfortable living/sitting/dining areas. Spacious bedrooms with en suite master bedroom, one covered parking area and a garden.