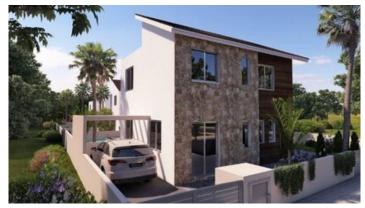

## Description

This is luxury five bedroom detached house with swimming pool in Erimi area in a quiet location with easy access to the highway. The covered area of the villa is 190 sqm and the plot size 290 sqm. It is consisting of an open plan kitchen, large and comfortable living/sitting/dining areas. Spacious bedrooms with en suite master bedroom, one covered parking area and a garden.

## **Facilities**

Aircondition, Provision

Parking, Covered

Heating, Provision Pool, Optional