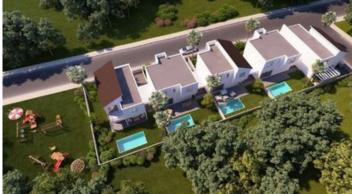

## Description

This is luxury five bedroom detached house with swimming pool in Erimi area in a quiet location with easy access to the highway. The covered area of the villa is 190 sqm and the plot size 290 sqm. It is consisting of an open plan kitchen, large and comfortable living/sitting/dining areas. Spacious bedrooms with en suite master bedroom, one covered parking area and a garden.

Optional swimming pool

For more info please contact us!

Roula J. Andreou Marketing Manager & Consultant

rjalim1@vivorealty.com.cy

**)** (+357) 96650308