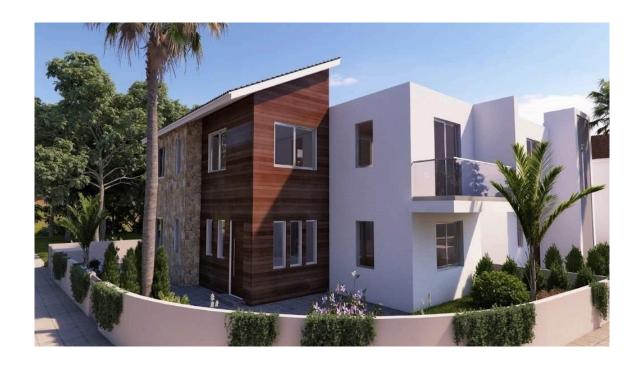

## **DETACHED 5 BEDROOM HOUSE IN ERIMI AREA!**

**Q** Limassol, Erimi

2177580

**Price** €350,000 +VAT **Type** Detached Villa

**Bedrooms** 5 **Bathrooms** 1

Covered $190 \text{ m}^2$ Plot $290 \text{ m}^2$ Year of Construction2022StatusOff plan

## Description

This is luxury five bedroom detached house with swimming pool in Erimi area in a quiet location with easy access to the highway. The covered area of the villa is 190 sqm and the plot size 290 sqm. It is consisting of an open plan kitchen, large and comfortable living/sitting/dining areas. Spacious bedrooms with en suite master bedroom, one covered parking area and a garden.