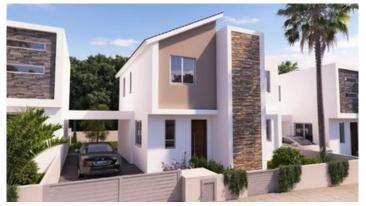

## Description

This is luxury five bedroom detached house with swimming pool in Erimi area in a quiet location with easy access to the highway. The covered area of the villa is 190 sqm and the plot size 290 sqm. It is consisting of an open plan kitchen, large and comfortable living/sitting/dining areas. Spacious bedrooms with en suite master bedroom, one covered parking area and a garden.