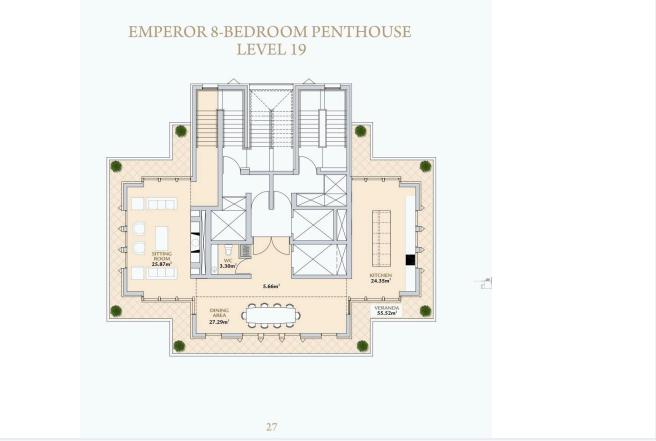

essional SPA, sauna, hammed, massage room, heated pool in a cave style enclosure, cigar lounge and a VIP bar for club members, wine cellar and jewellery boutique. At this level there is also a parking for residents (36 parking spaces) as well as a separate parking for restaurant and commercial area visitors and guests with 40 parking spaces.

On the first floor is located the entrance lobby & reception on two levels. On the grounds of the complex there is a half-Olympic size 25x10m. mosaic swimming pool with a bar, tennis court, park, and a playground together with a gym and locker rooms. Of course the project's grounds are enclosed with a secure fence, with 24-hour video surveillance. For more info regarding this super luxury penthouse please contact us!





2022

### **Floor plans**









## **Additional information**

### Facilities

| Aircondition, Central system | Elevator                | Gym                         |
|------------------------------|-------------------------|-----------------------------|
| Heating, Underfloor          | Parking, Garage, double | Solar water heater          |
| Spa                          | Storage                 | Tennis court                |
|                              |                         |                             |
| Features                     |                         |                             |
| Alarm system                 | Balcony, front          | Bright                      |
| CCTV                         | City view               | Connected to electric mains |
| Double glazing               | Ea