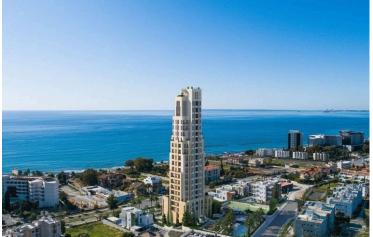

#### Description

Grand Residences, the 8-bedroom "Emperor" penthouse with a private "infinity" pool, three elevators, a roof garden, an internal winter garden and all the characteristics of a luxury villa with the difference that this villa seems to soar in the clouds, and from its windows on the top of this luxurious residence with stunning views of the city, sea and mountains are offered.

It's a 23-storey building, divided into multiple areas comprising high-end residential apartments and exclusive two fine dining restaurants, a garden terrace, VIP bar, wine cellar and jewellery boutique, cigar lounge, world-class Spa facilities, sauna, Haman, in-door swimming pool and a spacious piazza and courtyard as well as half-Olympic size swimming pool.