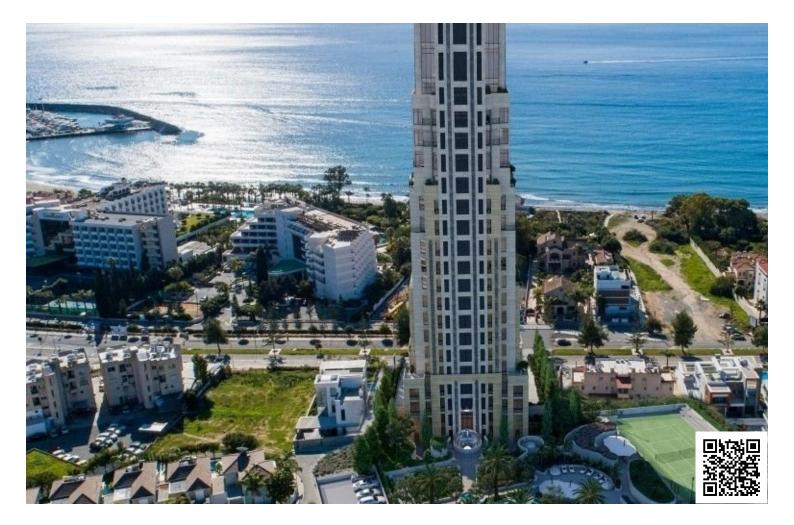

#### Description

Grand Residences, the 8-bedroom "Emperor" penthouse with a private "infinity" pool, three elevators, a roof garden, an internal winter garden and all the characteristics of a luxury villa with the difference that this villa seems to soar in the clouds, and from its windows on the top of this luxurious residence with stunning views of the city, sea and mountains are offered.

It's a 23-storey building, divided into multiple areas comprising high-end residential apartments and exclusive two fine dining restaurants, a garden terrace, VIP bar, wine cellar and jewellery boutique, cigar lounge, world-class Spa facilities, sauna, Haman, in-door swimming pool and a spacious piazza and courtyard as well as half-Olympic size swimming pool.

An important feature of the project is located on levels 13 to 14 fine dining restaurant with a separate elevator and parking, and a beautiful sky garden while opulent Roman Baths, sauna and gym are accommodated on levels 5 to 6 all finished exceptionally. The building itself is clad with natural polished travertine.