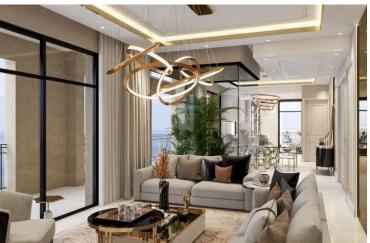

#### Description

Grand Residences, the 8-bedroom "Emperor" penthouse with a private "infinity" pool, three elevators, a roof garden, an internal winter garden and all the characteristics of a luxury villa with the difference that this villa seems to soar in the clouds, and from its windows on the top of this luxurious residence with stunning views of the city, sea and mountains are offered.

It's a 23-storey building, divided into multiple areas comprising high-end residential apartments and exclusive two fine dining restaurants, a garden terrace, VIP bar, wine cellar and jewellery boutique, cigar lounge, world-class Spa facilities, sauna, Haman, in-door swimming pool and a spacious piazza and courtyard as well as half-Olympic size swimming pool.