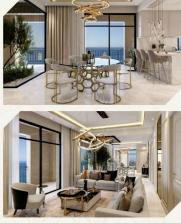

#### Description

Grand Residences, the 8-bedroom "Emperor" penthouse with a private "infinity" pool, three elevators, a roof garden, an internal winter garden and all the characteristics of a luxury villa with the difference that this villa seems to soar in the clouds, and from its windows on the top of this luxurious residence with stunning views of the city, sea and mountains are offered.

It's a 23-storey building, divided into multiple areas comprising high-end residential apartments and exclusive two fine dining restaurants, a garden terrace, VIP bar, wine cellar and jewellery boutique, cigar lounge, world-class Spa facilities, sauna, Haman, in-door swimming pool and a spacious piazza and courtyard as well as half-Olympic size swimming pool.