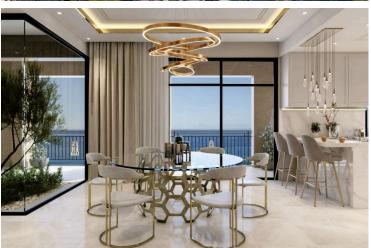

#### Description

Grand Residences, the 8-bedroom "Emperor" penthouse with a private "infinity" pool, three elevators, a roof garden, an internal winter garden and all the characteristics of a luxury villa with the difference that this villa seems to soar in the clouds, and from its windows on the top of this luxurious residence with stunning views of the city, sea and mountains are offered.

It's a 23-storey building, divided into multiple areas comprising high-end residential apartments and exclusive two fine dining restaurants, a garden terrace, VIP bar, wine cellar and jewellery boutique, cigar lounge, world-class Spa facilities, sauna, Haman, in-door swimming pool and a spacious piazza and courtyard as well as half-Olympic size swimming pool.