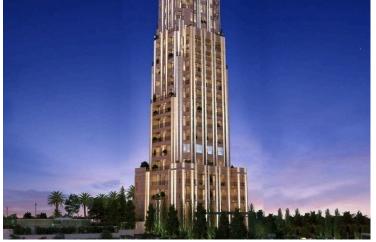

#### Description

Grand Residences, the 8-bedroom "Emperor" penthouse with a private "infinity" pool, three elevators, a roof garden, an internal winter garden and all the characteristics of a luxury villa with the difference that this villa seems to soar in the clouds, and from its windows on the top of this luxurious residence with stunning views of the city, sea and mountains are offered.

An important feature of the project is located on levels 13 to 14 fine dining restaurant with a separate elevator and parking, and a beautiful sky garden while opulent Roman Baths, sauna and gym are accommodated on levels 5 to 6 all finished exceptionally. The building itself is clad with natural polished travertine.