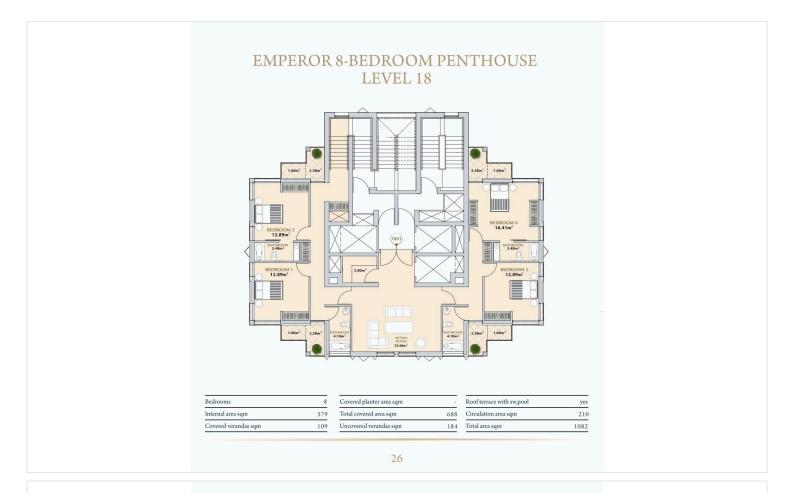

ofessional SPA, sauna, hammed, massage room, heated pool in a cave style enclosure, cigar lounge and a VIP bar for club members, wine cellar and jewellery boutique. At this level there is also a parking for residents (36 parking spaces) as well as a separate parking for restaurant and commercial area visitors and guests with 40 parking spaces.

On the first floor is located the entrance lobby & reception on two levels. On the grounds of the complex there is a half-Olympic size 25x10m. mosaic swimming pool with a bar, tennis court, park, and a playground together with a gym and locker rooms. Of course the project's grounds are enclosed with a secure fence, with 24-hour video surveillance. For more info regarding this super luxury penthouse please contact us!





2022

### **Floor plans**









## **Additional information**

### Facilities

| Aircondition, Central system | Elevator                | Gym                         |
|------------------------------|-------------------------|-----------------------------|
| Heating, Underfloor          | Parking, Garage, double | Solar water heater          |
| Spa                          | Storage                 | Tennis court                |
|                              |                         |                             |
| Features                     |                         |                             |
| Alarm system                 | Balcony, front          | Bright                      |
| CCTV                         | City view               | Connected to electric mains |
| Double glazing               |