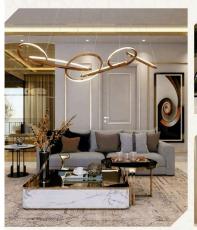

#### Description

Grand Residences, the 8-bedroom "Emperor" penthouse with a private "infinity" pool, three elevators, a roof garden, an internal winter garden and all the characteristics of a luxury villa with the difference that this villa seems to soar in the clouds, and from its windows on the top of this luxurious residence with stunning views of the city, sea and mountains are offered.

It's a 23-storey building, divided into multiple areas comprising high-end residential apartments and exclusive two fine dining restaurants, a garden terrace, VIP bar, wine cellar and jewellery boutique, cigar lounge, world-class Spa facilities, sauna, Haman, in-door swimming pool and a spacious piazza and courtyard as well as half-Olympic size swimming pool.