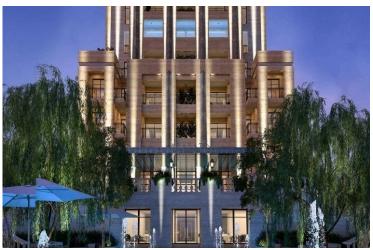

#### Description

Grand Residences, the 8-bedroom "Emperor" penthouse with a private "infinity" pool, three elevators, a roof garden, an internal winter garden and all the characteristics of a luxury villa with the difference that this villa seems to soar in the clouds, and from its windows on the top of this luxurious residence with stunning views of the city, sea and mountains are offered.

It's a 23-storey building, divided into multiple areas comprising high-end residential apartments and exclusive two fine dining restaurants, a garden terrace, VIP bar, wine cellar and jewellery boutique, cigar lounge, world-class Spa facilities, sauna, Haman, in-door swimming pool and a spacious piazza and courtyard as well as half-Olympic size swimming pool.

An important feature of the project is located on levels 13 to 14 fine dining restaurant with a separate elevator and parking, and a beautiful sky garden while opulent Roman Baths, sauna and gym are accommodated on levels 5 to 6 all finished exceptionally. The building itself is clad with natural polished travertine.