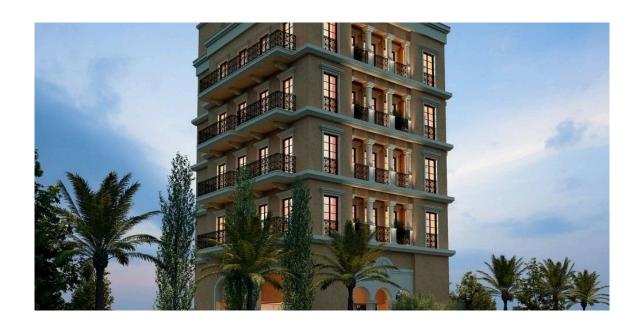

## **LUXURY OFFICE OF 307 M2 FOR RENT**

Limassol, Agios Athanasios

2177474

**Rent** €7,600 +VAT /month **Type** Office

**Covered parking** 307 m<sup>2</sup> **Covered parking** 3 m<sup>2</sup>

**Year of Construction** 2020 **Status** Key ready

## Description

This luxury building is situated in one of the most popular and prestigious streets for offices and retail with fast access to the highway (in 1 km). It is only 1.4 km to the coastline. In close proximity there are restaurants, cafes, pizzerias, banks, supermarkets, petrol stations, shops. in general everything, what the infrastructure of the city can offer. The main road is fully secured with separation, which reduces the possibility of traffic jams and undesired parking of the cars. The total area of the building: 1,837 sq.m.

The specific office is situated on the 2nd floor, covered areas 203 sqm and 104 sqm of conference room on the 1st floor. Total 307 sqm of covered area plus three covered parking places.

For viewing or for more info please contact us!