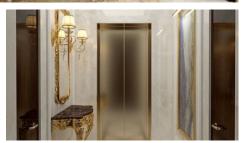

## **LUXURY OFFICE OF 307 M2 FOR RENT**

Limassol, Agios Athanasios

2177474

















**Rent** €7,600 +VAT /month **Type** Office

**Covered parking** 307 m<sup>2</sup> **Covered parking** 3 m<sup>2</sup>

**Year of Construction** 2020 **Status** Key ready

**Energy efficiency rating** A **Floor** 2/5

**Area** Limassol, Agios Athanasios

## Description

This luxury building is situated in one of the most popular and prestigious streets for offices and retail with fast access to the highway (in 1 km). It is only 1.4 km to the coastline. In close proximity there are restaurants, cafes, pizzerias, banks, supermarkets, petrol stations, shops. in general everything, what the infrastructure of the city can offer. The main road is fully secured with separation, which reduces the possibility of traffic jams and undesired parking of the cars. The total area of the building: 1