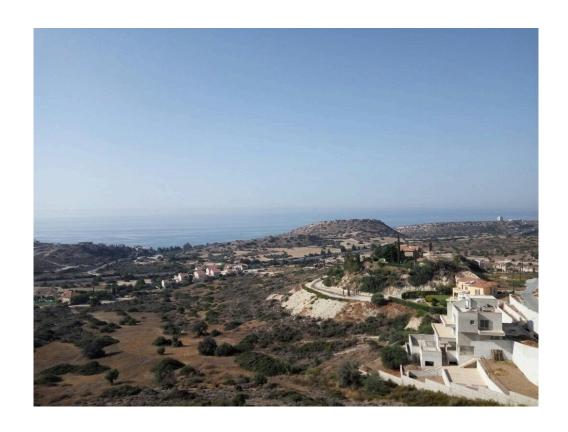

## PLOT OF 1945 SQM WITH PANORAMIC UNOBSTRUCTED SEA VIEW IN AGIOS TYCHONAS

Limassol, Agios Tychonas

2177409

**Plot** 1945 m<sup>2</sup> **Area** Limassol, Agios Tychonas

## Description

Residential plot of 1945m2 situated in Agios Tychonas with panoramic view. Its density is 30%, cover 20%, zone H5, Including plans for two villas with the following characteristics;

First floor plan. There is a large covered veranda facing the sea which could be closed in future with glass.