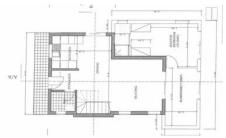

## Description

This is a three bedroom family house which is on construction in Souni area, only 20min. drive from Limassol center. Covered internal areas of this property 133m2 plus 6m2 covered veranda, uncovered veranda is 46m2 and the plot size is 410m2 total covered areas 139m2 The spesific photo in the gallelry its another property which has been sold out, but there is available exactly the same house which is on construction and needs 4-5 months to be delivered. In the price the following are included.