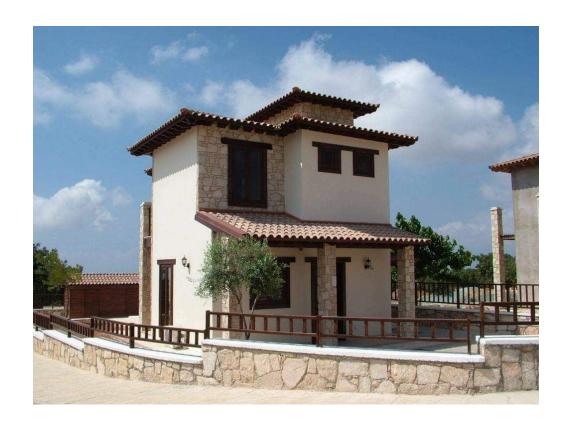

## Description

This is a three bedroom family house which is on construction in Souni area, only 20min. drive from Limassol center. Covered internal areas of this property 133m2 plus 6m2 covered veranda, uncovered veranda is 46m2 and the plot size is 410m2 total covered areas 139m2 The spesific photo in the gallelry its another property which has been sold out, but there is available exactly the same house which is on construction and needs 4-5 months to be delivered. In the price the following are included.