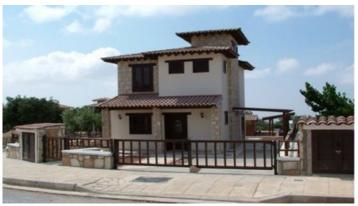

## Description

This is a three bedroom family house which is on construction in Souni area, only 20min. drive from Limassol center. Covered internal areas of this property 133m2 plus 6m2 covered veranda, uncovered veranda is 46m2 and the plot size is 410m2 total covered areas 139m2 The spesific photo in the gallelry its another property which has been sold out, but there is available exactly the same house which is on construction and needs 4-5 months to be delivered. In the price the following are included.