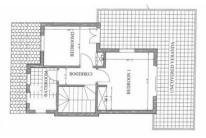

## ON CONSTRUCTION 3 BEDROOM FAMILY HOUSE IN A PLOT OF 410m2

**Q** Limassol, Souni-Zanakia

2177061

Price €290,000 +VAT Type Detached Villa

Bedrooms 3 Bathrooms 2

**Covered** 139 m<sup>2</sup> **Covered veranda** 6 m<sup>2</sup>

Uncovered veranda 46 m<sup>2</sup> Plot 410 m<sup>2</sup>

Year of Construction 2021 Status Under construction

Area Limassol, Souni-Zanakia