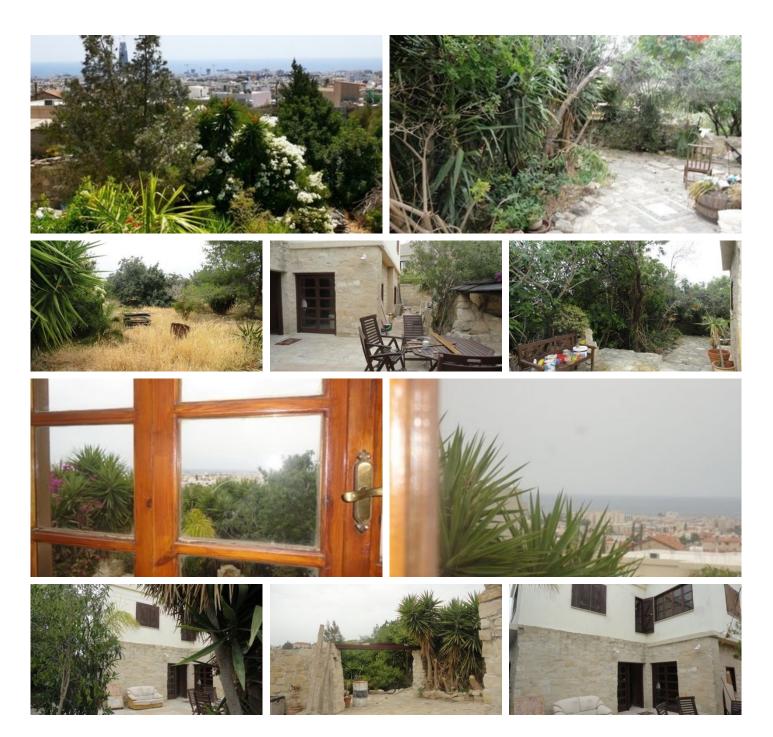

#### Description

Residential Land 1,796sqm in Agios Athanasios area with building density 90% - Coverage 50% - Hight 13.5 building factor up to 3 floors. Ideal plot for developing a block of apartments or houses. Title deeds available! For viewing please contact us!