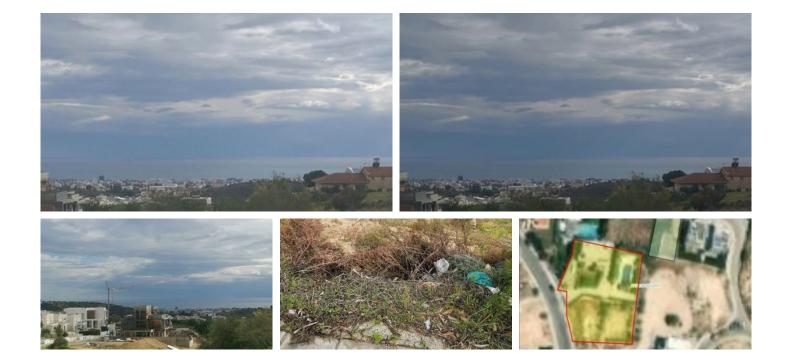

## RESIDENTIAL PLOT OF 790m2 IN AGIA PARASKEVI GERMASOGIA AREA

Limassol, Germasogeia

2176388

**Price** €380,000 **Type** Building Plot

**Plot** 790 m<sup>2</sup> **Area** Limassol, Germasogeia

## Description

Residential plot with views in a high demanded area of Gemasogeia Agia Paraskevi. Plot size 790m2 with building density 40% - coverage 25% and height 10m with option to build up to 2 floors plus a basement area. For viewing please contact us!

## **Features**

Sea view