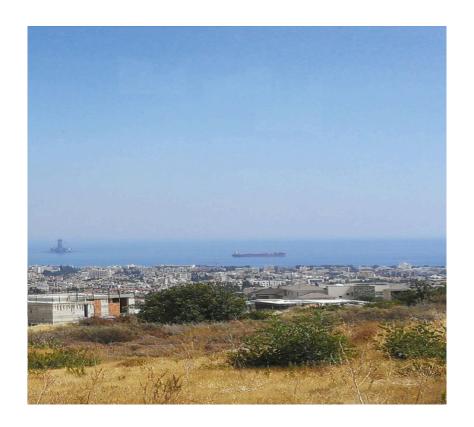

## Description

This is a residential plot of 860m2 in the most prestigious area of Limassol in Paniotis Hills, with sea and montain views! Just 3-4min drive from Germasogia round about and very close to Foleys school easy access to the motor way and city center. The building density is 60% and cover factor 35%. For more info or viewing please contact us!

## **Features**

Sea view