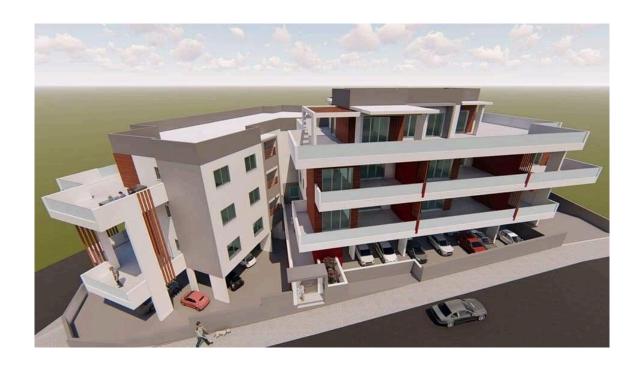

## MODERN DESIGN TWO BEDROOM APARTMENT IN EKALI AREA

**Q** Limassol, Ekali

2176194

| Price    | €200,000 +VAT     | Туре            | Apartment         |
|----------|-------------------|-----------------|-------------------|
| Bedrooms | 2                 | Bathrooms       | 2                 |
| Covered  | 80 m <sup>2</sup> | Covered veranda | 21 m <sup>2</sup> |

Year of Construction2020StatusUnder construction

Floor 1/3 Area Limassol, Ekali

## Description

Under construction two bedrooms apartment located in Ekali area with very easy access to the highway. Modern design with quality materials, located on the 1st floor, covered area 80m2, covered verandas 21m2 storage area 4m2. Bright areas, open plan kitchen, lounge, spacious bedrooms, family bathroom, guest w.c. provision for a/c, c/h, parking and storage space. All amenities close by such as banks, supermarkets, schools, cafes and more. Delivery time March 2022 For viewing please contact us!