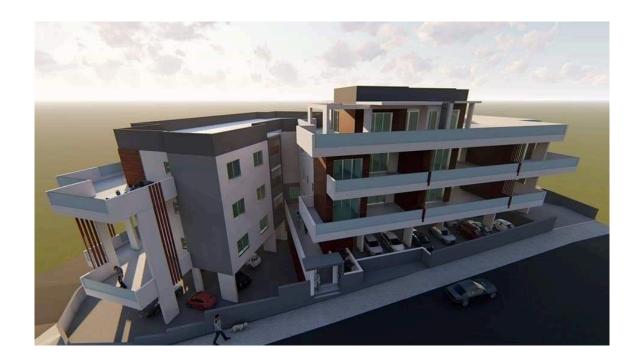

## 2 BEDROOM APARTMENT IN EKALI AREA

• Limassol, Ekali

2176193

Price €240,000 +VAT Type Apartment

Bedrooms 2 Bathrooms 2

Status Under construction Floor 1/3

**Area** Limassol, Ekali

## Description

Under construction two bedrooms apartment located in Ekali area with very easy access to the highway. Modern design with quality materials, located on the 1st floor, covered area 80 m2, covered verandas 21 m2 storage area 4 m2. Bright areas, open plan kitchen, lounge, spacious bedrooms, family bathroom, guest w.c. veranda 21 m2, provision for a/c, c/h parking and storage space. All amenities close by such as banks, supermarkets, schools, cafes and more. Delivery time March 2022 For viewing please contact us!