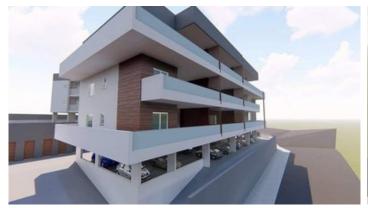

## 2 BEDROOM APARTMENT IN EKALI AREA

• Limassol, Ekali

2176193

Price €240,000 +VAT Type Apartment

Bedrooms 2 Bathrooms 2

Status Under construction Floor 1/3

**Area** Limassol, Ekali

## Description

Under construction two bedrooms apartment located in Ekali area with very easy access to the highway. Modern design with quality materials, located on the 1st floor, covered area 80 m2, covered verandas 21 m2 storage area 4 m2. Bright areas, open plan kitchen, lounge, spacious bedrooms, family bathroom, guest w.c. veranda 21 m2, provision for a/c, c/h parking and storage space. All amenities close by such as banks, supermarkets, schools, cafes and more. Delivery time March 2022 For viewing please contact us!