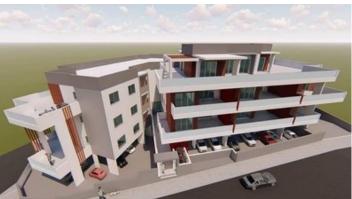

## 2 BEDROOM APARTMENT IN EKALI AREA

• Limassol, Ekali

2176193

Price €240,000 +VAT Type Apartment

Bedrooms 2 Bathrooms 2

Status Under construction Floor 1/3

**Area** Limassol, Ekali

## Description

Under construction two bedrooms apartment located in Ekali area with very easy access to the highway. Modern design with quality materials, located on the 1st floor, covered area 80 m2, covered verandas 21 m2 storage area 4 m2. Bright areas, open plan kitchen, lounge, spacious bedrooms, family bathroom, guest w.c. veranda 21 m2, provision for a/c, c/h parking and storage space. All amenities close by such as banks, supermarkets, schools, cafes and more. Delivery time March 2022 For viewing please contact us!