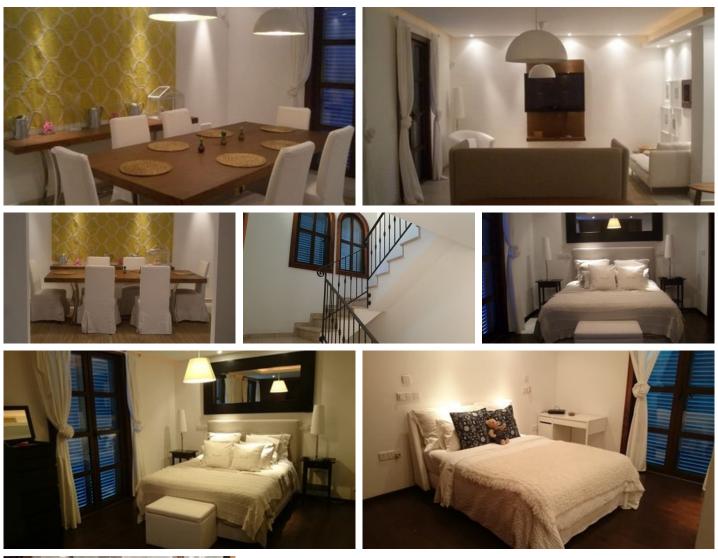

## Description

Luxurious duplex apartment located in Agios Tychonas on the sea side. It comprises of 3 double spacious bedrooms each with ensuite (W/C and shower). The property enjoys the magnificent side views of the Mediterranean Sea. This beautiful 3 bedroom duplex apartment, It comes fully furnished and equipped with electrical appliances. All local amenities are within a walking distance.

Characteristics of the Apartment:

• 3 DOUBLE BEDROOMS WITH EN-SUITESMASTER BEDROOM HAS WALK -IN

- CLOSET
- VRV AIR CONDITIONING
- PANTRY ROOM
- MARBLE FLOORING
- FULLY FURNISHED
- AMPLE PARKING SPACE
- ITALIAN KITCHEN
- WATER PRESSURE SYSTEM
- DOUBLE CAVITY WALLS
- DOUBLE GLAZING ALUMINIUM WINDOWS AND PATIO DOORS

#### Features

Spacious rooms Fitted wardrobes Walk-in closet Double glazing Veranda Luxury specifications Sea front Marble stairs Parking, Covered Gated complex

| Balcony                   |  |  |
|---------------------------|--|--|
| Internal stairs           |  |  |
| Alarm system              |  |  |
| Guest WC                  |  |  |
| En suite Bathroom         |  |  |
| Sea view                  |  |  |
| Walking distance to beach |  |  |
| Kitchen appliances        |  |  |
|                           |  |  |