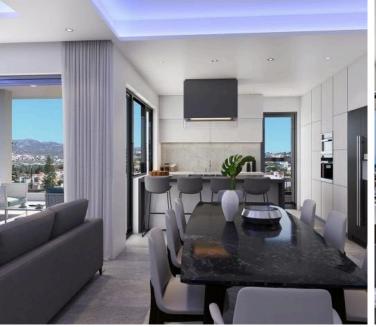

#### Description

Situated in one of the most scenic areas of Limassol, Germasogia area in a very quiet neighbourhood, this contemporary building is the ideal spot for anyone looking for a brand new apartment to buy. Adjacent to the building there is a 2500m2 municipal park where all families residing here can enjoy a nice day out.

The park can be accessed directly from the building. The building consists of six beautiful and very spacious apartments which is the perfect pick for families or couples looking for their new nest.

Adding to that, the building is very close to a lot of city amenities like grocery stores, pharmacies, schools and banks. This way anyone living here will not have to travel very far for anything.

#### FEATURES

- •High quality porcelain tiles
- •High quality laminated parquet floors in the bedrooms
- •Modern Italian high-standard kitchen cabinets and wardrobes
- •Top quality German insulated aluminium double-glazed windows
- •Provision in place for the optional floor heating
- •Provisions for air conditioning and VRV system (included is the main A/C of the living room area which is enclosed with gypsum ceiling)
- •Advanced intercom system
- •Solar panel
- •Reservoir tank
- •Pressure system
- •Total covered & uncovered area from 157 SQM
- •Store room
- •Communal swimming pool
- Covered parking