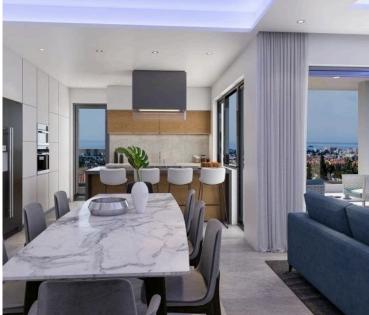

#### Description

Situated in one of the most scenic areas of Limassol, Germasogia area in a very quiet neighbourhood, this contemporary building is the ideal spot for anyone looking for a brand new apartment to buy. Adjacent to the building there is a 2500m2 municipal park where all families residing here can enjoy a nice day out.

The park can be accessed directly from the building. The building consists of six beautiful and very spacious apartments which is the perfect pick for families or couples looking for their new nest.

Adding to that, the building is very close to a lot of city amenities like grocery stores, pharmacies, schools and banks. This way anyone living here will not have to travel very far for anything.

#### FEATURES

- •High quality porcelain tiles
- •High quality laminated parquet floors in the bedrooms
- •Modern Italian high-standard kitchen cabinets and wardrobes
- •Top quality German insulated aluminium double-glazed windows
- •Provision in place for the optional floor heating
- •Provisions for air conditioning and VRV system (included is the main A/C of the living room area which is enclosed with gypsum ceiling)
- •Advanced intercom system
- •Solar panel
- •Reservoir tank
- •Pressure system
- •Total covered & uncovered area from 157 SQM
- •Store room
- •Communal swimming pool
- Covered parking