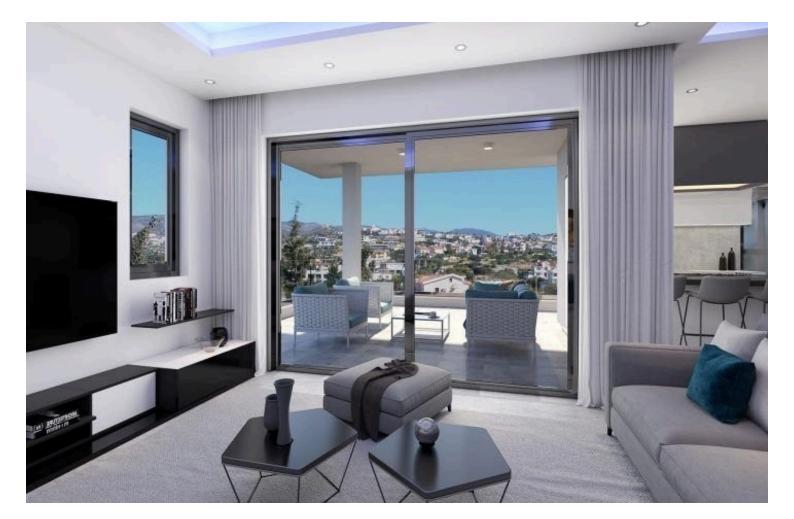

#### Description

Situated in one of the most scenic areas of Limassol, Germasogia area in a very quiet neighbourhood, this contemporary building is the ideal spot for anyone looking for a brand new apartment to buy. Adjacent to the building there is a 2500m2 municipal park where all families residing here can enjoy a nice day out.

The park can be accessed directly from the building. The building consists of six beautiful and very spacious apartments which is the perfect pick for families or couples looking for their new nest.

Adding to that, the building is very close to a lot of city amenities like grocery stores, pharmacies, schools and banks. This way anyone living here will not have to travel very far for anything.

#### FEATURES

- •High quality porcelain tiles
- •High quality laminated parquet floors in the bedrooms
- •Modern Italian high-standard kitchen cabinets and wardrobes
- •Top quality German insulated aluminium double-glazed windows
- •Provision in place for the optional floor heating
- •Provisions for air conditioning and VRV system (included is the main A/C of the living room area which is enclosed with gypsum ceiling)
- •Advanced intercom system
- •Solar panel
- •Reservoir tank
- •Pressure system
- •Total covered & uncovered area from 157 SQM
- •Store room
- •Communal swimming pool
- Covered parking