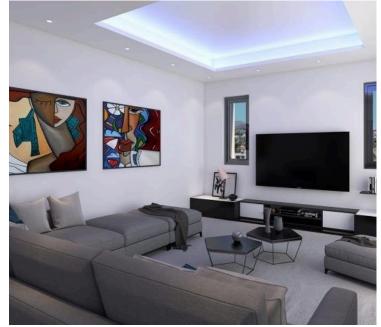

#### Description

Situated in one of the most scenic areas of Limassol, Germasogia area in a very quiet neighbourhood, this contemporary building is the ideal spot for anyone looking for a brand new apartment to buy. Adjacent to the building there is a 2500m2 municipal park where all families residing here can enjoy a nice day out.

The park can be accessed directly from the building. The building consists of six beautiful and very spacious apartments which is the perfect pick for families or couples looking for their new nest.

Adding to that, the building is very close to a lot of city amenities like grocery stores, pharmacies, schools and banks. This way anyone living here will not have to travel very far for anything.

#### FEATURES

- •High quality porcelain tiles
- •High quality laminated parquet floors in the bedrooms
- •Modern Italian high-standard kitchen cabinets and wardrobes
- •Top quality German insulated aluminium double-glazed windows
- •Provision in place for the optional floor heating
- •Provisions for air conditioning and VRV system (included is the main A/C of the living room area which is enclosed with gypsum ceiling)
- •Advanced intercom system
- •Solar panel
- •Reservoir tank
- •Pressure system
- •Total covered & uncovered area from 157 SQM
- •Store room
- •Communal swimming pool
- Covered parking