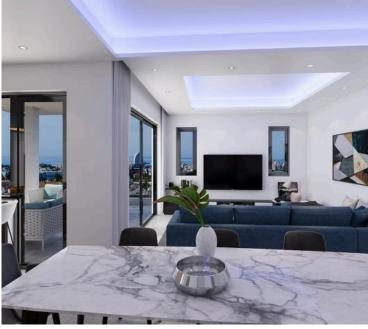

#### Description

Situated in one of the most scenic areas of Limassol, Germasogia area in a very quiet neighbourhood, this contemporary building is the ideal spot for anyone looking for a brand new apartment to buy. Adjacent to the building there is a 2500m2 municipal park where all families residing here can enjoy a nice day out.

The park can be accessed directly from the building. The building consists of six beautiful and very spacious apartments which is the perfect pick for families or couples looking for their new nest.

Adding to that, the building is very close to a lot of city amenities like grocery stores, pharmacies, schools and banks. This way anyone living here will not have to travel very far for anything.

#### FEATURES

- •High quality porcelain tiles
- •High quality laminated parquet floors in the bedrooms
- •Modern Italian high-standard kitchen cabinets and wardrobes
- •Top quality German insulated aluminium double-glazed windows
- •Provision in place for the optional floor heating
- •Provisions for air conditioning and VRV system (included is the main A/C of the living room area which is enclosed with gypsum ceiling)
- •Advanced intercom system
- •Solar panel
- •Reservoir tank
- •Pressure system
- •Total covered & uncovered area from 157 SQM
- •Store room
- •Communal swimming pool
- Covered parking