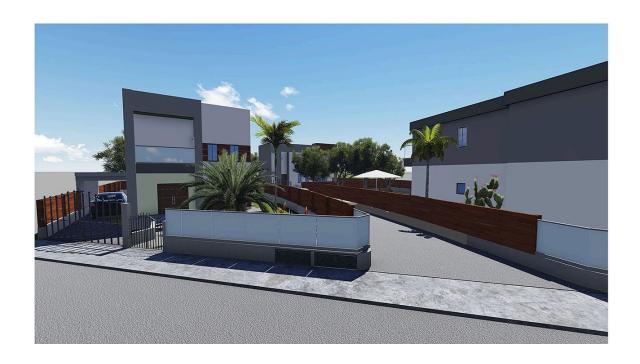

## Description

Beautiful modern style house under construction of 3 bedrooms in Pareklissia area in a great location. The covered area is 175sqm in a plot of 560sqm building density 30% coverage 20% maximum allowed 2 floors. Ground level open plan sitting/dining/tv area, fitted kitchen, guest w.c, The upper level has 3 bedrooms with master en suite and a family bathroom. Large garden with barbeque area and with option for a s/pool. For viewing please contact us! Selling price is Euro 350,000 + VAT