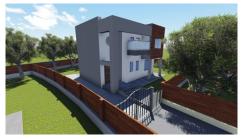

## Description

Beautiful modern style house under construction of 3 bedrooms in Pareklissia area in a great location. The covered area is 175sqm in a plot of 560sqm building density 30% coverage 20% maximum allowed 2 floors. Ground level open plan sitting/dining/tv area, fitted kitchen, guest w.c, The upper level has 3 bedrooms with master en suite and a family bathroom. Large garden with barbeque area and with option for a s/pool. For viewing please contact us! Selling price is Euro 350,000 + VAT