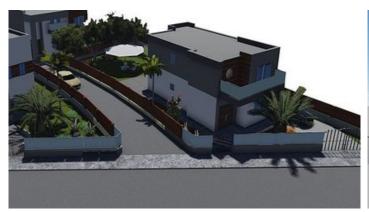

## Description

Beautiful modern style house under construction of 3 bedrooms in Pareklissia area in a great location. The covered area is 175sqm in a plot of 560sqm building density 30% coverage 20% maximum allowed 2 floors. Ground level open plan sitting/dining/tv area, fitted kitchen, guest w.c, The upper level has 3 bedrooms with master en suite and a family bathroom. Large garden with barbeque area and with option for a s/pool. For viewing please contact us! Selling price is Euro 350,000 + VAT