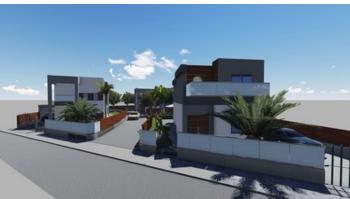

## Description

Beautiful modern style house under construction of 3 bedrooms in Pareklissia area in a great location. The covered area is 175sqm in a plot of 560sqm building density 30% coverage 20% maximum allowed 2 floors. Ground level open plan sitting/dining/tv area, fitted kitchen, guest w.c, The upper level has 3 bedrooms with master en suite and a family bathroom. Large garden with barbeque area and with option for a s/pool. For viewing please contact us! Selling price is Euro 350,000 + VAT