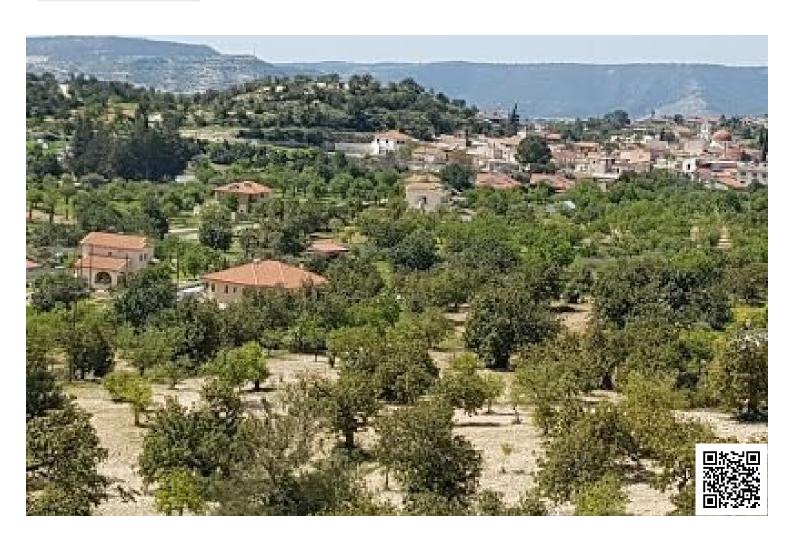

## **Description**

Apesia is a beautiful village in the Limassol District of Cyprus, located 3 kilometres southeast of Korfi village and 25 min drive from Limassol center. In Apesia, you find on the one side a traditional housing with small stone built residences and on the other side there are new bigger residences spread west and southwest of the old housing. Three pieces of agricultural land located in Apesia village are available for sale:

1st piece of land is: 7,000sqm G3 agricultural planning zone which at the time allows for 10% density and 10% build cover.

2nd piece of land is: 11,000sqm G3 agricultural planning zone which at the time allows for 10% density and 10% build cover.

3rd piece of land is: 14,716sqm G3 agricultural planning zone which at the time allows for 10% density and 10% build cover.

All three pieces of land have sea and mountain views and they can be sold separate.