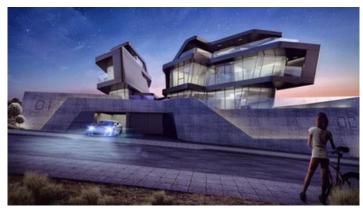

## UNIQUE STYLE VILLA WITH MAGNIFICENT SEA AND MOUNTAIN VIEWS!!

**Q** Limassol, Panthea

2175276

| Price           | €750,000 +VAT       | Туре                 | Detached Villa      |
|-----------------|---------------------|----------------------|---------------------|
| Bedrooms        | 3                   | Bathrooms            | 3                   |
| Covered         | 177 m²              | Roof garden          | 41.4 m <sup>2</sup> |
| Covered veranda | 38.4 m <sup>2</sup> | Uncovered veranda    | 122 m²              |
| Plot            | 387 m²              | Year of Construction | 2019                |

## Description

This villa has been developed to define a unique architectural style for the new organized residential master plan located at Panthea in Limassol city. The 3 bedrooms villa is located on the high hills of the city approximately 200m above the sea level at that allows magnificent views in directions. The plot size is 387sqm internal areas: 177.7sqm Covered verandas 38.4sqm and Uncovered verandas 122sqm, Roof garden 41.4 Total cover areas 290.5sqm. This beautiful modern style villa offers long panoramic views internally and engages the surrounding landscape. For viewing please contact us!