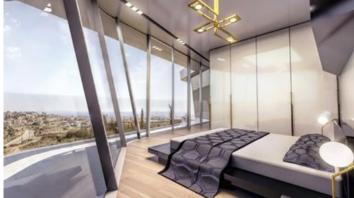

## Description

This villa has been developed to define a unique architectural style for the new organized residential master plan located at Panthea in Limassol city. The 3 bedrooms villa is located on the high hills of the city approximately 200m above the sea level at that allows magnificent views in directions. The plot size is 387sqm internal areas: 177.7sqm Covered verandas 38.4sqm and Uncovered verandas 122sqm, Roof garden 41.4 Total cover areas 290.5sqm. This beautiful modern style villa offers long panoramic views internally and engages the surrounding landscape. For viewing please contact us!

Sea view

Roof Garden

Fitted wardrobes

Entrance gate

Mountain view

Double glazing

Veranda, large

En suite Bathroom