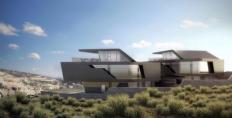

## UNIQUE STYLE VILLA WITH MAGNIFICENT SEA AND MOUNTAIN VIEWS!!

**Q** Limassol, Panthea

2175276

| Price           | €750,000 +VAT       | Туре                 | Detached Villa      |
|-----------------|---------------------|----------------------|---------------------|
| Bedrooms        | 3                   | Bathrooms            | 3                   |
| Covered         | 177 m²              | Roof garden          | 41.4 m <sup>2</sup> |
| Covered veranda | 38.4 m <sup>2</sup> | Uncovered veranda    | 122 m²              |
| Plot            | 387 m²              | Year of Construction | 2019                |

## Description

This villa has been developed to define a unique architectural style for the new organized residential master plan located at Panthea in Limassol city. The 3 bedrooms villa is located on the high hills of the city approximately 200m above the sea level at that allows magnificent views in directions. The plot size is 387sqm internal areas: 177.7sqm Covered verandas 38.4sqm and Uncovered verandas 122sqm, Roof garden 41.4 Total cover areas 290.5sqm. This beautiful modern style villa offers long panoramic views internally and engages the surrounding landscape. For viewing please contact us!