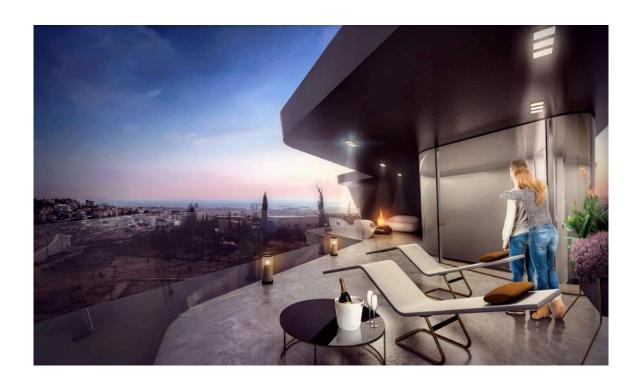

## Description

This villa has been developed to define a unique architectural style for the new organized residential master plan located at Panthea in Limassol city. The 3 bedrooms villa is located on the high hills of the city approximately 200m above the sea level at that allows magnificent views in directions. The plot size is 387sqm internal areas: 177.7sqm Covered verandas 38.4sqm and Uncovered verandas 122sqm, Roof garden 41.4 Total cover areas 290.5sqm. This beautiful modern style villa offers long panoramic views internally and engages the surrounding landscape. For viewing please contact us!

Sea view

Roof Garden

Fitted wardrobes

Entrance gate

Mountain view

Double glazing

Veranda, large

En suite Bathroom

Panoramic view

Barbeque