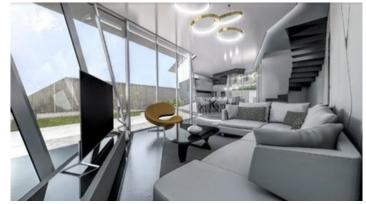

## Description

This villa has been developed to define a unique architectural style for the new organized residential master plan located at Panthea in Limassol city. The 3 bedrooms villa is located on the high hills of the city approximately 200m above the sea level at that allows magnificent views in directions. The plot size is 387sqm internal areas: 177.7sqm Covered verandas 38.4sqm and Uncovered verandas 122sqm, Roof garden 41.4 Total cover areas 290.5sqm. This beautiful modern style villa offers long panoramic views internally and engages the surrounding landscape. For viewing please contact us!

## **Features**

Balcony

Utility room

Investment opportunity

Alarm system

**Guest WC** 

Quiet Area

Modern design