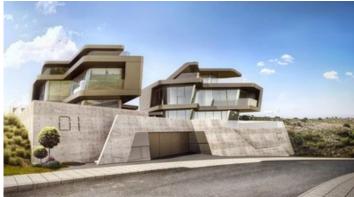

## UNIQUE STYLE VILLA WITH MAGNIFICENT SEA AND MOUNTAIN VIEWS!!

**Q** Limassol, Panthea

2175276

| Price           | €750,000 +VAT       | Туре                 | Detached Villa      |
|-----------------|---------------------|----------------------|---------------------|
| Bedrooms        | 3                   | Bathrooms            | 3                   |
| Covered         | 177 m²              | Roof garden          | 41.4 m <sup>2</sup> |
| Covered veranda | 38.4 m <sup>2</sup> | Uncovered veranda    | 122 m²              |
| Plot            | 387 m²              | Year of Construction | 2019                |

## Description

This villa has been developed to define a unique architectural style for the new organized residential master plan located at Panthea in Limassol city. The 3 bedrooms villa is located on the high hills of the city approximately 200m above the sea level at that allows magnificent views in directions. The plot size is 387sqm internal areas: 177.7sqm Covered verandas 38.4sqm and Uncovered verandas 122sqm, Roof garden 41.4 Total cover areas 290.5sqm. This beautiful modern style villa offers long panoramic views internally and engages the surrounding landscape. For viewing please contact us!