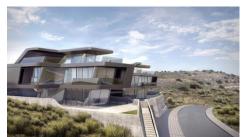

## UNIQUE STYLE VILLA WITH MAGNIFICENT SEA AND MOUNTAIN VIEWS!!

**Q** Limassol, Panthea

2175276

| Price           | €750,000 +VAT       | Туре                 | Detached Villa      |
|-----------------|---------------------|----------------------|---------------------|
| Bedrooms        | 3                   | Bathrooms            | 3                   |
| Covered         | 177 m²              | Roof garden          | 41.4 m <sup>2</sup> |
| Covered veranda | 38.4 m <sup>2</sup> | Uncovered veranda    | 122 m²              |
| Plot            | 387 m²              | Year of Construction | 2019                |

## Description

This villa has been developed to define a unique architectural style for the new organized residential master plan located at Panthea in Limassol city. The 3 bedrooms villa is located on the high hills of the city approximately 200m above the sea level at that allows magnificent views in directions. The plot size is 387sqm internal areas: 177.7sqm Covered verandas 38.4sqm and Uncovered verandas 122sqm, Roof garden 41.4 Total cover areas 290.5sqm. This beautiful modern style villa offers long panoramic views internally and engages the surrounding landscape. For viewing please contact us!