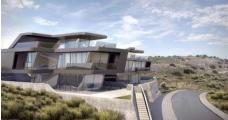

## UNIQUE STYLE VILLA WITH MAGNIFICENT SEA AND CITY VIEWS!!

**Q** Limassol, Panthea

2175275

Price €850,000 +VAT Type Detached Villa

**Bedrooms** 3 **Bathrooms** 3

Covered $179 \text{ m}^2$ Roof garden $39.7 \text{ m}^2$ Covered veranda $37.4 \text{ m}^2$ Uncovered veranda $105 \text{ m}^2$ 

## Description

This villa has been developed to define a unique architectural style for the new organized residential master plan located at Panthea in Limassol city. The 3 bedrooms villa is located on the high hills of the city approximately 200m above the sea level at that allows magnificent views in directions. The plot size is 390.7sqm internal areas: 179sqm covered verandas 37sqm and uncovered verandas 105sqm, total cover areas 286sqm. This beautiful modern style villa offers long panoramic views internally and engages the surrounding landscape. For viewing please contact us!