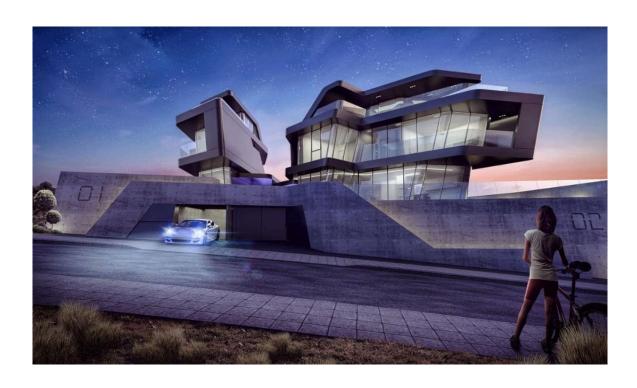

## UNIQUE STYLE VILLA WITH MAGNIFICENT SEA AND CITY VIEWS!!

**Q** Limassol, Panthea

2175275

Price €850,000 +VAT Type Detached Villa

**Bedrooms** 3 **Bathrooms** 3

Covered $179 \text{ m}^2$ Roof garden $39.7 \text{ m}^2$ Covered veranda $37.4 \text{ m}^2$ Uncovered veranda $105 \text{ m}^2$ 

## Description

This villa has been developed to define a unique architectural style for the new organized residential master plan located at Panthea in Limassol city. The 3 bedrooms villa is located on the high hills of the city approximately 200m above the sea level at that allows magnificent views in directions. The plot size is 390.7sqm internal areas: 179sqm covered verandas 37sqm and uncovered verandas 105sqm, total cover areas 286sqm. This beautiful modern style villa offers long panoramic views internally and engages the surrounding landscape. For viewing please contact us!