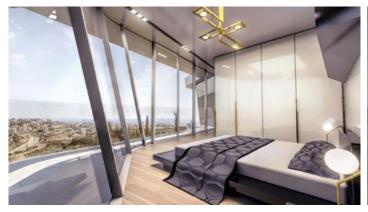

## Description

This villa has been developed to define a unique architectural style for the new organized residential master plan located at Panthea in Limassol city. The 3 bedrooms villa is located on the high hills of the city approximately 200m above the sea level at that allows magnificent views in directions. The plot size is 390.7sqm internal areas: 179sqm covered verandas 37sqm and uncovered verandas 105sqm, total cover areas 286sqm. This beautiful modern style villa offers long panoramic views internally and engages the surrounding landscape. For viewing please contact us!

Sea view

Roof Garden

Fitted wardrobes

Entrance gate

Mountain view

Double glazing

Veranda, large

En suite Bathroom

Panoramic view

Barbeque