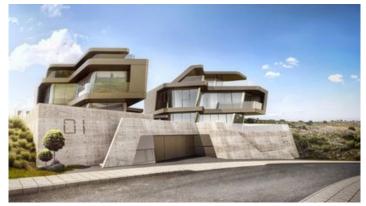

## UNIQUE STYLE VILLA WITH MAGNIFICENT SEA AND CITY VIEWS!!

**Q** Limassol, Panthea

2175275

Price €850,000 +VAT Type Detached Villa

**Bedrooms** 3 **Bathrooms** 3

Covered $179 \text{ m}^2$ Roof garden $39.7 \text{ m}^2$ Covered veranda $37.4 \text{ m}^2$ Uncovered veranda $105 \text{ m}^2$ 

## Description

This villa has been developed to define a unique architectural style for the new organized residential master plan located at Panthea in Limassol city. The 3 bedrooms villa is located on the high hills of the city approximately 200m above the sea level at that allows magnificent views in directions. The plot size is 390.7sqm internal areas: 179sqm covered verandas 37sqm and uncovered verandas 105sqm, total cover areas 286sqm. This beautiful modern style villa offers long panoramic views internally and engages the surrounding landscape. For viewing please contact us!