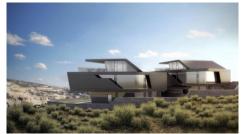

## UNIQUE STYLE VILLA WITH MAGNIFICENT SEA AND CITY VIEWS!!

**Q** Limassol, Panthea

2175275

Price €850,000 +VAT Type Detached Villa

**Bedrooms** 3 **Bathrooms** 3

Covered $179 \text{ m}^2$ Roof garden $39.7 \text{ m}^2$ Covered veranda $37.4 \text{ m}^2$ Uncovered veranda $105 \text{ m}^2$ 

## Description

This villa has been developed to define a unique architectural style for the new organized residential master plan located at Panthea in Limassol city. The 3 bedrooms villa is located on the high hills of the city approximately 200m above the sea level at that allows magnificent views in directions. The plot size is 390.7sqm internal areas: 179sqm covered verandas 37sqm and uncovered verandas 105sqm, total cover areas 286sqm. This beautiful modern style villa offers long panoramic views internally and engages the surrounding landscape. For viewing please contact us!