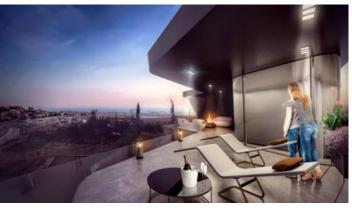

## Description

This villa has been developed to define a unique architectural style for the new organized residential master plan located at Panthea in Limassol city. The 3 bedrooms villa is located on the high hills of the city approximately 200m above the sea level at that allows magnificent views in directions. The plot size is 390.7sqm internal areas: 179sqm covered verandas 37sqm and uncovered verandas 105sqm, total cover areas 286sqm. This beautiful modern style villa offers long panoramic views internally and engages the surrounding landscape. For viewing please contact us!

Sea view

Roof Garden

Fitted wardrobes

Entrance gate

Mountain view

Double glazing

Veranda, large

En suite Bathroom

Panoramic view

Barbeque