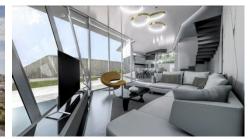

## Description

This villa has been developed to define a unique architectural style for the new organized residential master plan located at Panthea in Limassol city. The 3 bedrooms villa is located on the high hills of the city approximately 200m above the sea level at that allows magnificent views in directions. The plot size is 390.7sqm internal areas: 179sqm covered verandas 37sqm and uncovered verandas 105sqm, total cover areas 286sqm. This beautiful modern style villa offers long panoramic views internally and engages the surrounding landscape. For viewing please contact us!

## **Features**

Balcony

Utility room

Investment opportunity

Alarm system

**Guest WC** 

Quiet Area

Modern design