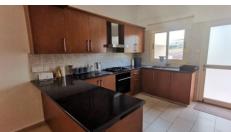

## Description

Semi-Detached house for sale in Panthea area, close to all amenities, close to private and local schools, only few minutes drive from the sea side and Limassol town center.

This lovely 3 bedroom semi detached house was built in 2008. In the ground level is a comfortable sitting and dining area with sea views from the front porch. Open plan fully equipped kitchen and door access to the back yard. Lounge area, one guest w.c. and a storage place under the stair case. Upper level has three good size bedrooms, the master bedroom with ensuite shower and a balcony with sea views, one family bathroom and a loft area. Double glazed windows, fully a/c units, provision for c/h cover and uncover parking area, and a garden back and in front of the house. The property it is offered with all electrical appliances. For viewing please contact us!