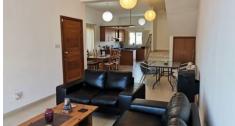

## Description

Semi-Detached house for sale in Panthea area, close to all amenities, close to private and local schools, only few minutes drive from the sea side and Limassol town center.

This lovely 3 bedroom semi detached house was built in 2008. In the ground level is a comfortable sitting and dining area with sea views from the front porch. Open plan fully equipped kitchen and door access to the back yard. Lounge area, one guest w.c. and a storage place under the stair case. Upper level has three good size bedrooms, the master bedroom with ensuite shower and a balcony with sea views, one family bathroom and a loft area. Double glazed windows, fully a/c units, provision for c/h cover and uncover parking area, and a garden back and in front of the house. The property it is offered with all electrical appliances. For viewing please contact us!