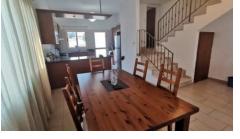

## Description

Semi-Detached house for sale in Panthea area, close to all amenities, close to private and local schools, only few minutes drive from the sea side and Limassol town center.

This lovely 3 bedroom semi detached house was built in 2008. In the ground level is a comfortable sitting and dining area with sea views from the front porch. Open plan fully equipped kitchen and door access to the back yard. Lounge area, one guest w.c. and a storage place under the stair case. Upper level has three good size bedrooms, the master bedroom with ensuite shower and a balcony with sea views, one family bathroom and a loft area. Double glazed windows, fully a/c units, provision for c/h cover and uncover parking area, and a garden back and in front of the house. The property it is offered with all electrical appliances. For viewing please contact us!