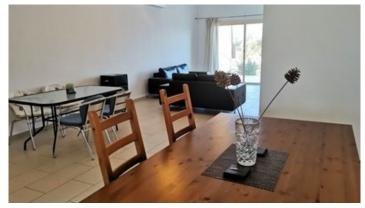

## Description

Semi-Detached house for sale in Panthea area, close to all amenities, close to private and local schools, only few minutes drive from the sea side and Limassol town center.

This lovely 3 bedroom semi detached house was built in 2008. In the ground level is a comfortable sitting and dining area with sea views from the front porch. Open plan fully equipped kitchen and door access to the back yard. Lounge area, one guest w.c. and a storage place under the stair case. Upper level has three good size bedrooms, the master bedroom with ensuite shower and a balcony with sea views, one family bathroom and a loft area. Double glazed windows, fully a/c units, provision for c/h cover and uncover parking area, and a garden back and in front of the house. The property it is offered with all electrical appliances. For viewing please contact us!