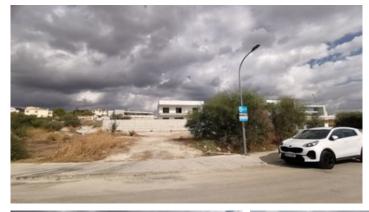

## Description

Residential cornet plot, flat surface of 668sqm located in Agios Athanasios, with easy access to the highway, close to Foleys school and to many amenities. The building density is 40% and coverage 25%

This is an ideal plot for building your dream family house, or ideal for a development of two houses. The choice is yours!!

To book an appointment for viewing or for more info please contact us!

**Roula J. Andreou** Marketing Manager & Consultant

## **Features**

Next to green area

Corner

Quiet Area