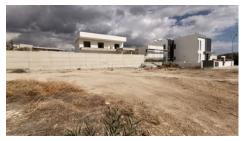

## RESIDENTIAL FLAT SURFACE PLOT 668m2 IN AGIOS ATHANASIOS!

Limassol, Agios Athanasios

2175016

**Price** €425,000 **Type** Building Plot

Plot 668 m<sup>2</sup> Title deed Yes

**Area** Limassol, Agios Athanasios

## Description

Residential cornet plot, flat surface of 668sqm located in Agios Athanasios, with easy access to the highway, close to Foleys school and to many amenities. The building density is 40% and coverage 25%

This is an ideal plot for building your dream family house, or ideal for a development of two houses. The choice is yours!!

To book an appointment for viewing or for more info please contact us!

**Roula J. Andreou** Marketing Manager & Consultant