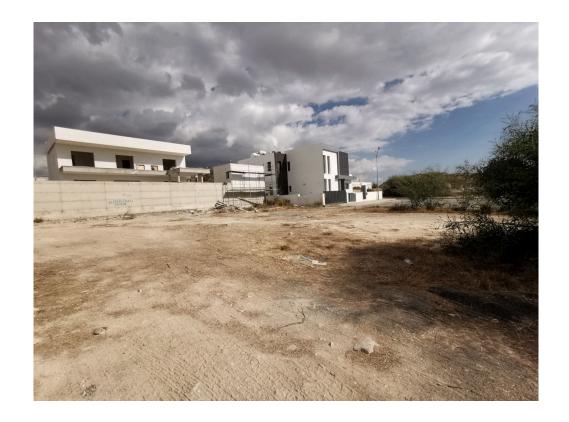

## Description

Residential cornet plot, flat surface of 668sqm located in Agios Athanasios, with easy access to the highway, close to Foleys school and to many amenities. The building density is 40% and coverage 25%

This is an ideal plot for building your dream family house, or ideal for a development of two houses. The choice is yours!!

To book an appointment for viewing or for more info please contact us!

**Roula J. Andreou** Marketing Manager & Consultant

## **Features**

Next to green area

Corner

Quiet Area