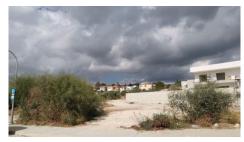

## RESIDENTIAL FLAT SURFACE PLOT 668m2 IN AGIOS ATHANASIOS!

Limassol, Agios Athanasios

2175016

**Price** €425,000 **Type** Building Plot

Plot 668 m<sup>2</sup> Title deed Yes

**Area** Limassol, Agios Athanasios

## Description

Residential cornet plot, flat surface of 668sqm located in Agios Athanasios, with easy access to the highway, close to Foleys school and to many amenities. The building density is 40% and coverage 25%

This is an ideal plot for building your dream family house, or ideal for a development of two houses. The choice is yours!!

To book an appointment for viewing or for more info please contact us!

**Roula J. Andreou** Marketing Manager & Consultant