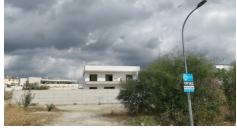

## RESIDENTIAL FLAT SURFACE PLOT 668m2 IN AGIOS ATHANASIOS!

Limassol, Agios Athanasios

2175016

**Price** €425,000 **Type** Building Plot

Plot 668 m<sup>2</sup> Title deed Yes

**Area** Limassol, Agios Athanasios

## Description

Residential cornet plot, flat surface of 668sqm located in Agios Athanasios, with easy access to the highway, close to Foleys school and to many amenities. The building density is 40% and coverage 25%

This is an ideal plot for building your dream family house, or ideal for a development of two houses. The choice is yours!!

To book an appointment for viewing or for more info please contact us!

**Roula J. Andreou** Marketing Manager & Consultant