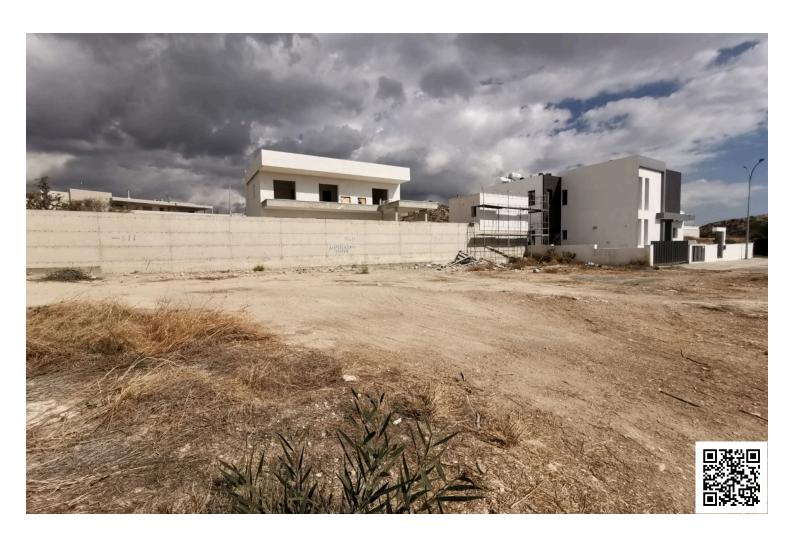

### **Description**

Residential Corner Plot in the Highly Sought-After Area between Germasogia and Sfalatziotissa area.

This spacious plot of 668m<sup>2</sup> offers an excellent opportunity for building your dream home or developing two houses. With a building density of 40% and a coverage of 25%, the plot provides ample space on a flat surface, making it ideal for residential development or investment in this growing neighborhood.

Located in a prime spot, it offers easy access to local amenities, with everything you need just a short drive away. Foley's School is only a 5-minute walk, and Grammar School, along with other local schools, are just a few minutes' drive. The area is perfect for families and professionals alike.

### **Features**

Corner Next to green area Quiet area