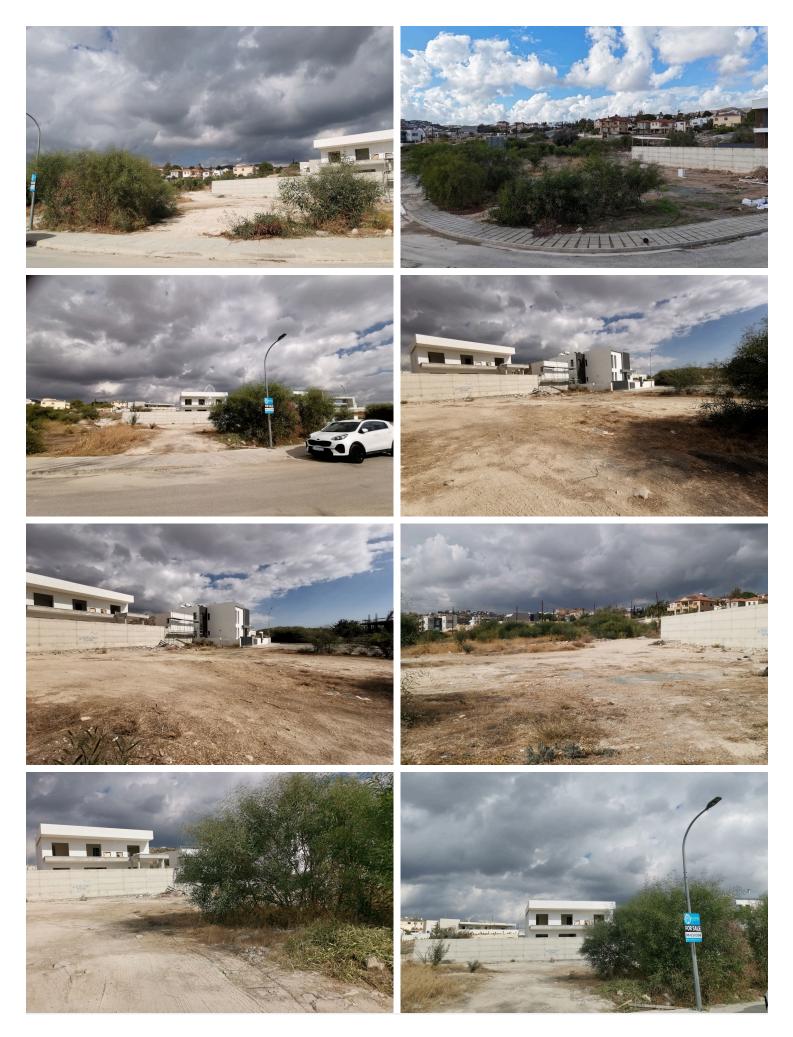

### **Description**

Residential Corner Plot in the Highly Sought-After Area between Germasogia and Sfalatziotissa area.

This spacious plot of 668m<sup>2</sup> offers an excellent opportunity for building your dream home or developing two houses. With a building density of 40% and a coverage of 25%, the plot provides ample space on a flat surface, making it ideal for residential development or investment in this growing neighborhood.

Located in a prime spot, it offers easy access to local amenities, with everything you need just a short drive away. Foley's School is only a 5-minute walk, and Grammar School, along with other local schools, are just a few minutes' drive. The area is perfect for families and professionals alike.

### **Features**

Corner Next to green area Quiet area