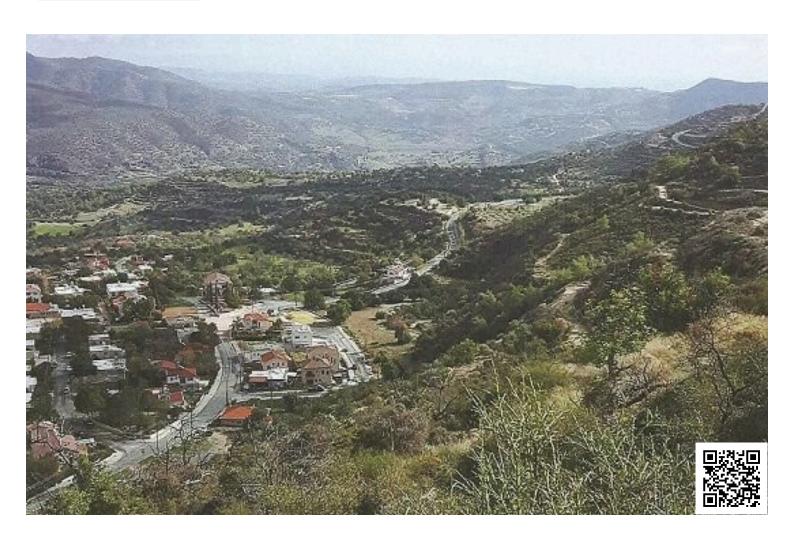

# LAND OF 15780 m2 FOR SALE IN MATHIKOLONI!

Mathikoloni, Limassol

€300,000

#### **Description**

Land for sale in Mathikoloni village with panoramic views.

Land size 15,780m2,

Density 10% density

Cover factor 10% with water and electricity.

For more info kindly contact us!