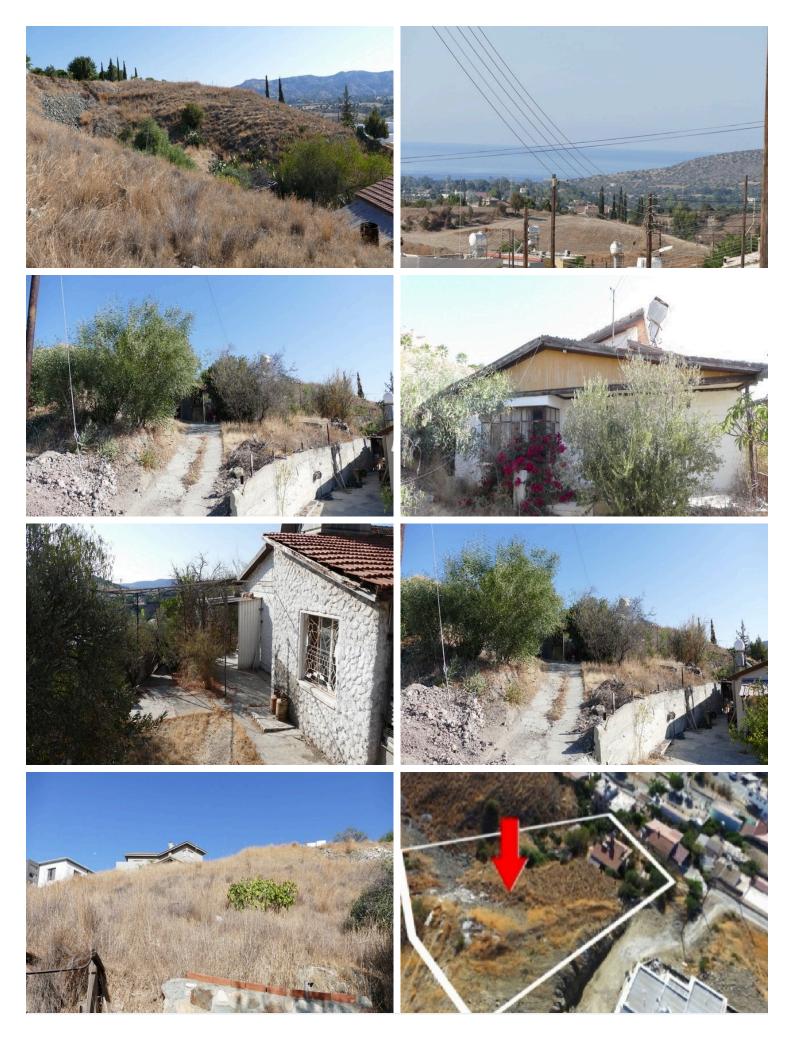

#### **Description**

This land for sale is situated on the eastern site of Limassol at Monagroulli village with excellent mountain views, just 5km east of Limassol where an increased number of developments is obvious. The land size is 1,951 M2; with 90% building density. In the land there is already an old house of 90 sqm which needs full renovation. The property is ideal to accommodate individual houses or ideal to build your own private house.