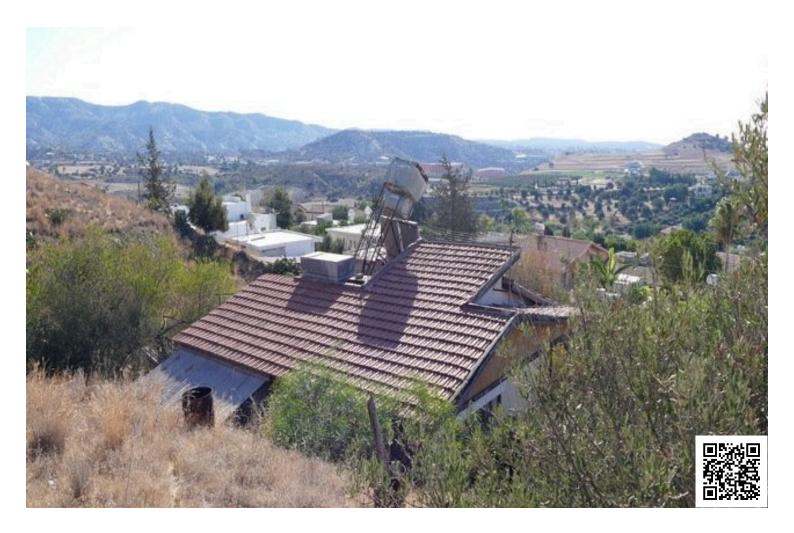

#### **Description**

This land for sale is situated on the eastern site of Limassol at Monagroulli village with excellent mountain views, just 5km east of Limassol where an increased number of developments is obvious. The land size is 1,951 M2; with 90% building density. In the land there is already an old house of 90 sqm which needs full renovation. The property is ideal to accommodate individual houses or ideal to build your own private house.