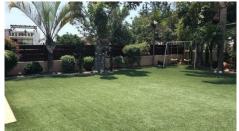

#### **BASEMENT**

Home Cinema, one maids room with bathroom, a big storage room, a home cinema & parking for two cars. Beautiful landscape garden with barbeque area!!

- •Covered area: 550 sq. m
- •Plot size: 960 sq.m.
- •5 bedrooms (3 en-suite with fitted wardrobes)
- •2 Guest toilets
- •Fully equipped kitchen with TV area
- Spacious and very luxurious dining room
- Huge store room
- Fully furnished
- Intercom system
- Pressure system
- •Central heating & A/C
- •Home cinema
- Alarm system
- ·Laundry room