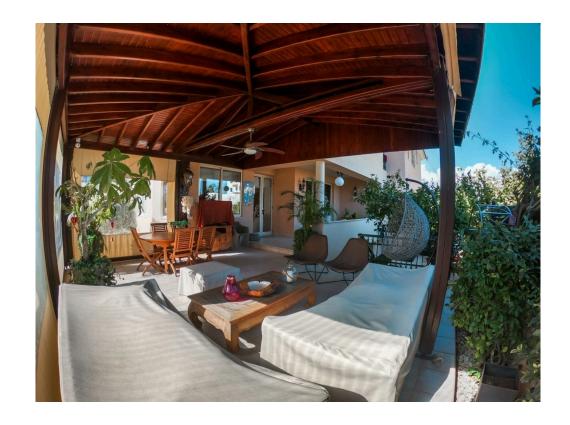

#### **GROUND FLOOR**

Two spacious living and dining areas, one bedroom en-suite with shower, separated fitted Kitchen with breakfast area, lounge, T.V. area, a cellar and a guest toilet.

#### **BASEMENT**

Home Cinema, one maids room with bathroom, a big storage room, a home cinema & parking for two cars. Beautiful landscape garden with barbeque area!!

- •Covered area: 550 sq. m
- •Plot size: 960 sq.m.
- •5 bedrooms (3 en-suite with fitted wardrobes)
- •2 Guest toilets
- •Fully equipped kitchen with TV area
- Spacious and very luxurious dining room
- Huge store room
- Fully furnished
- Intercom system
- Pressure system
- •Central heating & A/C
- •Home cinema
- Alarm system
- ·Laundry room