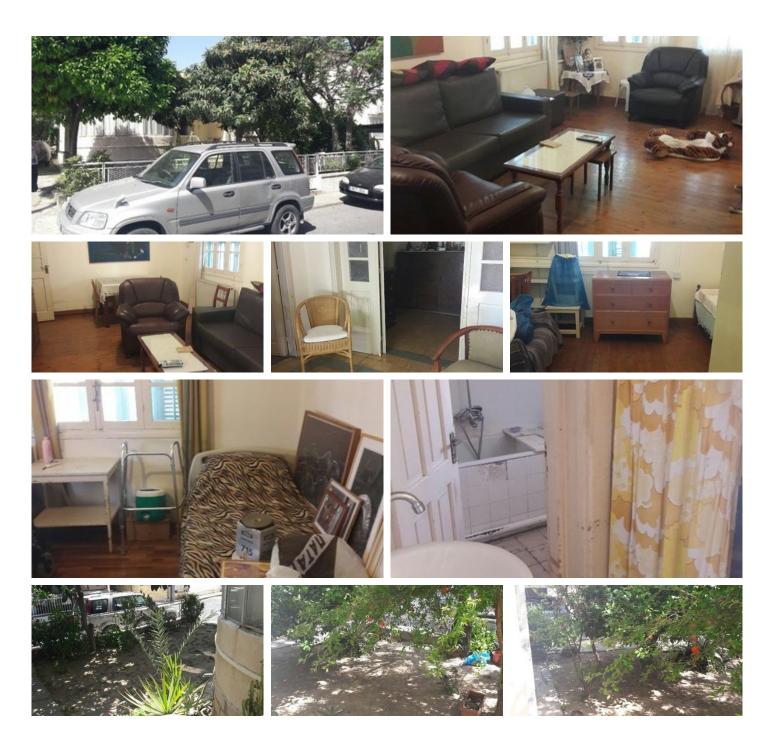

## Description

Large plot of land of 574sqm with an old house which was build in 1952 witha separated one bedroom guest house at the back yard. The specific property its suitable for the construction of apartments or offices since the density is 140% and the coverage is 50% suitable for developing. The location is perfect, very centre of Limassol and very near to Junior Grammar school, shops, schools, supermarkets and all amenities. Title deeds available.