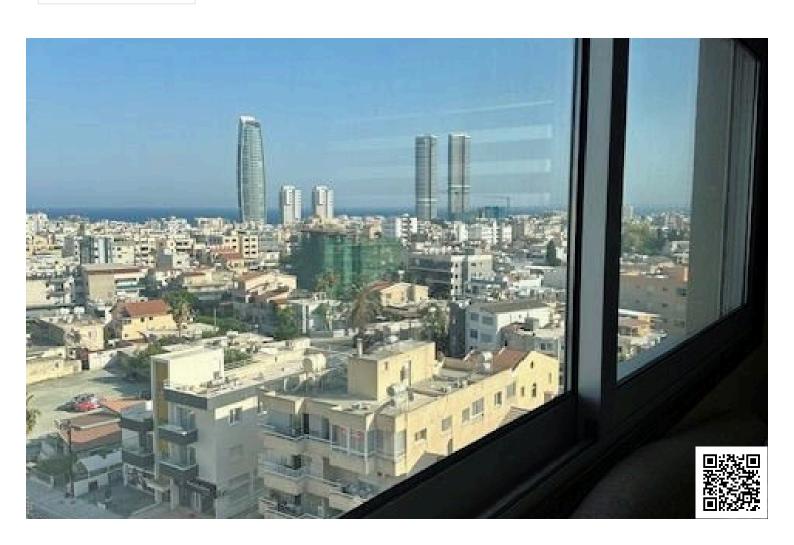

and just 10 minutes' walk from the beach.

This lovely apartment has sea/mountain views and stunning views across the city of Limassol!

This lovely and spacious apartment consists of: entrance hall, separate fitted kitchen with living room, spacious living room/TV room, three very spacious bedrooms with parquet floors, internal storage room, a master bathroom with shower, a guest WC, high quality granite flooring throughout the living/dining room and kitchen, telephone line in all rooms, double glazed windows, solar system and one cover parking space.