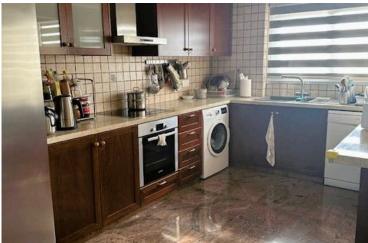

### **Description**

Resale of three-bedroom apartment fully renovated with sea and mountain view.

The apartment is located in the area of Mesa Geitonia near Griva Digeni street with many amenities such as banks, restaurants, shops, pharmacies

and just 10 minutes' walk from the beach.

This lovely apartment has sea/mountain views and stunning views across the city of Limassol!

This lovely and spacious apartment consists of: entrance hall, separate fitted kitchen with living room, spacious living room/TV room, three very spacious bedrooms with parquet floors, internal storage room, a master bathroom with shower, a guest WC, high quality granite flooring throughout the living/dining room and kitchen, telephone line in all rooms, double glazed windows, solar system and one cover parking space.