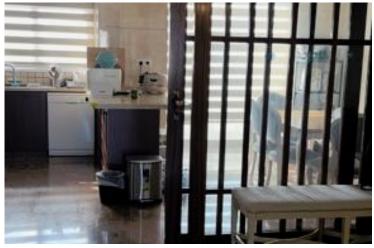

### **Description**

Resale of three-bedroom apartment fully renovated with sea and mountain view.

The apartment is located in the area of Mesa Geitonia near Griva Digeni street with many amenities such as banks, restaurants, shops, pharmacies

and just 10 minutes' walk from the beach.

This lovely apartment has sea/mountain views and stunning views across the city of Limassol!

This lovely and spacious apartment consists of: entrance hall, separate fitted kitchen with living room, spacious living room/TV room, three very spacious bedrooms with parquet floors, internal storage room, a master bathroom with shower, a guest WC, high quality granite flooring throughout the living/dining room and kitchen, telephone line in all rooms, double glazed windows, solar system and one cover parking space.

Indoor covered areas of 164sqm plus 19sqm terraces.

The apartment has ready-made title deeds.

For more information or to make an appointment for viewing please contact us!