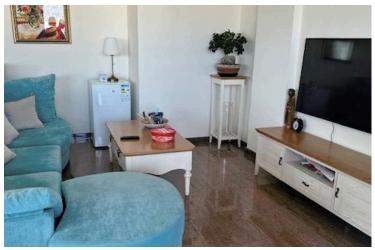

and just 10 minutes' walk from the beach.

This lovely apartment has sea/mountain views and stunning views across the city of Limassol!

This lovely and spacious apartment consists of: entrance hall, separate fitted kitchen with living room, spacious living room/TV room, three very spacious bedrooms with parquet floors, internal storage room, a master bathroom with shower, a guest WC, high quality granite flooring throughout the living/dining room and kitchen, telephone line in all rooms, double glazed windows, solar system and one cover parking space.