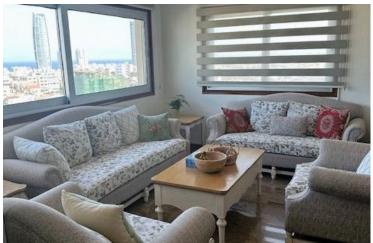

and just 10 minutes' walk from the beach.

This lovely apartment has sea/mountain views and stunning views across the city of Limassol!

This lovely and spacious apartment consists of: entrance hall, separate fitted kitchen with living room, spacious living room/TV room, three very spacious bedrooms with parquet floors, internal storage room, a master bathroom with shower, a guest WC, high quality granite flooring throughout the living/dining room and kitchen, telephone line in all rooms, double glazed windows, solar system and one cover parking space.