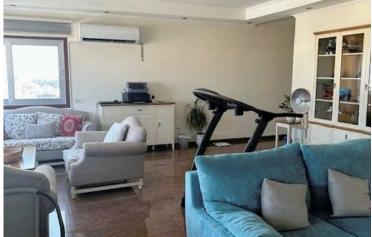

and just 10 minutes' walk from the beach.

This lovely apartment has sea/mountain views and stunning views across the city of Limassol!

This lovely and spacious apartment consists of: entrance hall, separate fitted kitchen with living room, spacious living room/TV room, three very spacious bedrooms with parquet floors, internal storage room, a master bathroom with shower, a guest WC, high quality granite flooring throughout the living/dining room and kitchen, telephone line in all rooms, double glazed windows, solar system and one cover parking space.