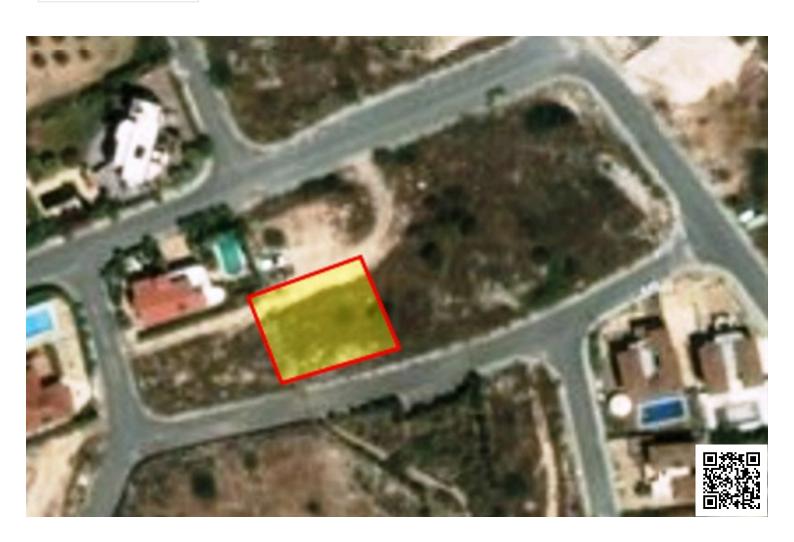

# RESIDENTIAL PLOT OF 957 M2 IN KALOGIROUS/MOUTTAGIAKA

Kalogiroi, Limassol

€750,000

#### **Description**

This residential plot is located in an exclusive area of Mouttayiaka called Kalogirous. The low building density and the large plot size makes this ideal for investment purposes or for someone looking to build their new home. The property has access to the main road, water, electricity, and telephone lines. The orientation of the property is north and hence the mountain views.