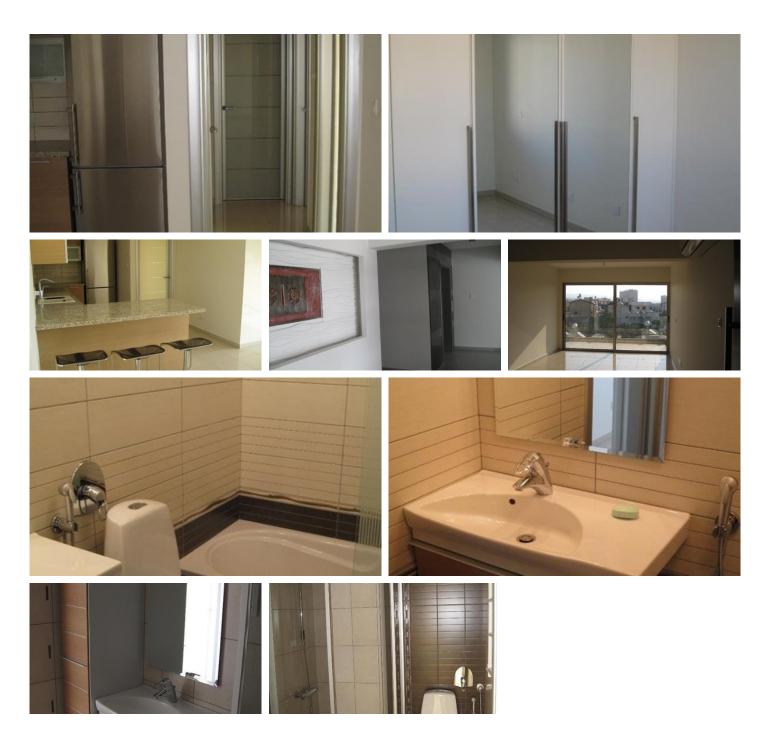

## Description

This new exlusive modern apartment is designed to an exceptional high standard throughout, boasting spacious living room opening onto large private balconies with contemporary-styled glass exterior. The kitchen is fully natural wood aithin the aluminium framework, very convenient, as well as good quality electrical equipment, washing-drying machine and refrigerator. All rooms with floori ng heating system. All internal doors not transparent combined glass in alumiun frames and aluminium cover plates from Italy. Electrical sockets, switches, etcequipment Clipsal from Australia, provision to the satellite antenna in each room. A/C DAIKIN noiseless, with laser sensory tracking, 2 water depositors are established for about 850 liters each. Private covered parking space and storage place. Beautiful entrance and elevator with automatic lights are provided in the parking area and lift lobby. A video intercom system is included. You must see

#### Features

Double glazing Veranda Satellite TV Heating, Underfloor Storage

Guest WC Internet Kitchen appliances