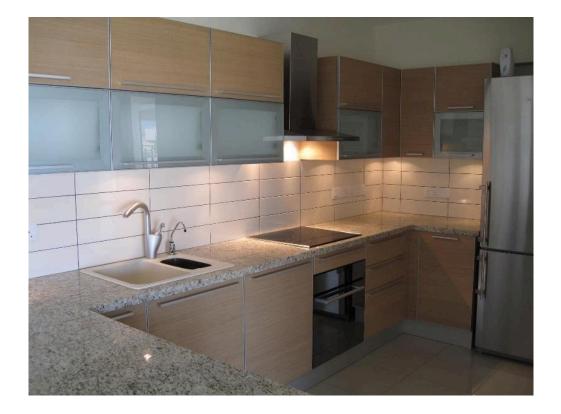

## Description

This new exlusive modern apartment is designed to an exceptional high standard throughout, boasting spacious living room opening onto large private balconies with contemporary-styled glass exterior. The kitchen is fully natural wood aithin the aluminium framework, very convenient, as well as good quality electrical equipment, washing-drying machine and refrigerator. All rooms with floori ng heating system. All internal doors not transparent combined glass in alumiun frames and aluminium cover plates from Italy. Electrical sockets, switches, etcequipment Clipsal from Australia, provision to the satellite antenna in each room. A/C DAIKIN noiseless, with laser sensory tracking, 2 water depositors are established for about 850 liters each. Private covered parking space and storage place. Beautiful entrance and elevator with automatic lights are provided in the parking area and lift lobby. A video intercom system is included. You must see