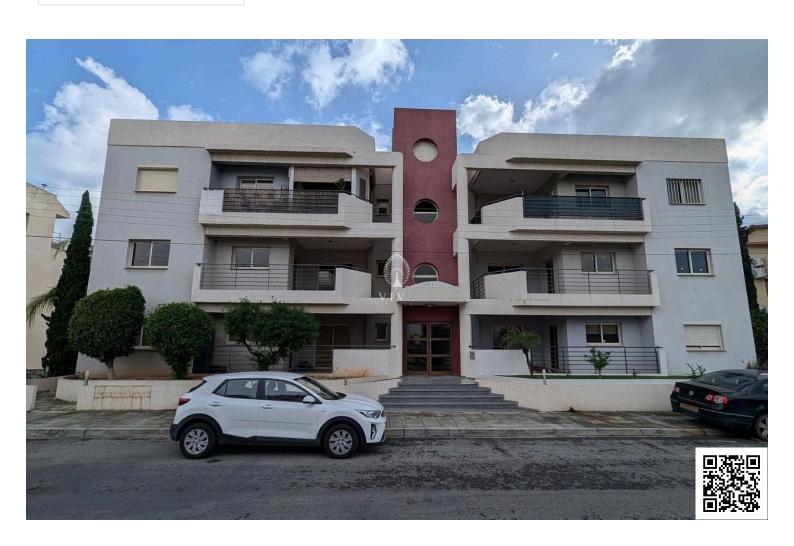

# **Description**

Located on the second floor of a residential building, this well-designed apartment (B2) offers comfortable and convenient living close to one of Limassol's most vibrant commercial hubs.

Key Features: • Open-plan living room, dining area, and kitchen • Two bedrooms • Bathroom plus a guest toilet • Dedicated parking space • Private storage unit Prime Location:

- Approximately 180 meters south of Franklin Roosevelt Avenue Just 140 meters east of My Mall shopping centre Quick and easy access to the Limassol-Paphos and Limassol-Nicosia highways Close to Limassol General Hospital and local amenities Planning Details: Situated in Zone Kα5 Building coefficient: 100% Coverage: 50% Permitted construction: 3 floors (13.5 meters height) Additional Info:
- Separate title deed issuance currently in process Energy Performance Certificate pending