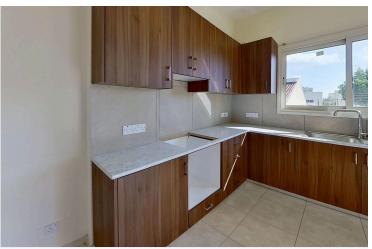

# **Description**

Located on the second floor of a residential building, this well-designed apartment (B2) offers comfortable and convenient living close to one of Limassol's most vibrant commercial hubs.

Key Features: • Open-plan living room, dining area, and kitchen • Two bedrooms • Bathroom plus a guest toilet • Dedicated parking space • Private storage unit Prime Location:

- Approximately 180 meters south of Franklin Roosevelt Avenue Just 140 meters east of My Mall shopping centre Quick and easy access to the Limassol-Paphos and Limassol-Nicosia highways Close to Limassol General Hospital and local amenities Planning Details: Situated in Zone Kα5 Building coefficient: 100% Coverage: 50% Permitted construction: 3 floors (13.5 meters height) Additional Info:
- Separate title deed issuance currently in process Energy Performance Certificate pending