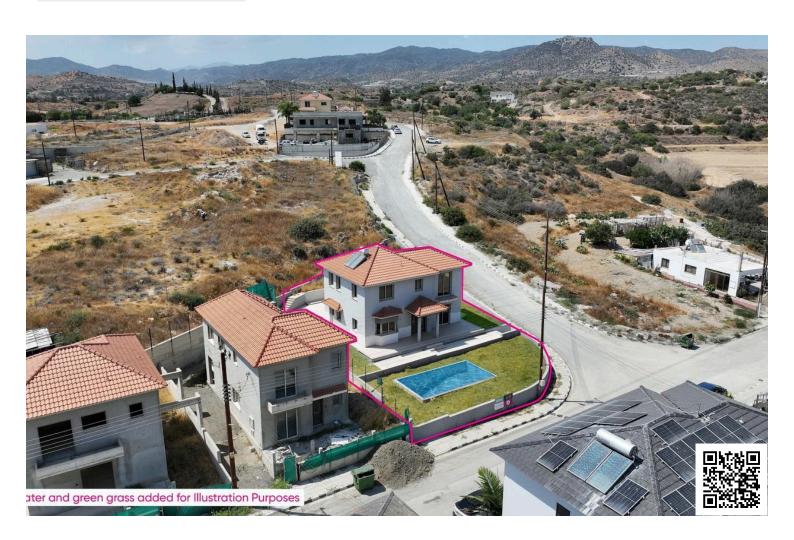

# PARTIALLY COMPLETED TWO STOREY HOUSE WITH POOL IN MONI. LIMASSOL

Moni, Limassol

€200,000 +VAT

#### **Description**

An exceptional opportunity to acquire a partially completed detached two-storey house with a private swimming pool, located in a quiet residential neighbourhood of Moni, Limassol.

Built in 2007 on a generous 723m<sup>2</sup> plot, this spacious property offers excellent potential for customization and finishing according to your taste and needs.

Property Highlights: • Ground Floor: o Open-plan entrance hall, living room, and dining area with a cozy fireplace o Separate kitchen with additional dining and sitting area. o Guest Toilet • First Floor: o Three bedrooms, including a master with en-suite o Both covered and uncovered verandas are ideal for enjoying the outdoor space. • Outdoor Area: o Private swimming pool o Ample outdoor space for landscaping, entertaining, or relaxation Location Benefits: