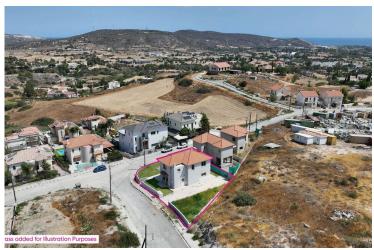

• Approximately 550m northeast of Moni's community centre. • Just 250m southeast of Moni's stadium. • Peaceful setting while remaining conveniently close to amenities and main roads.

Planning & Details: • Located within Planning Zone H4 • Building Coefficient: 40% • Coverage: 25%