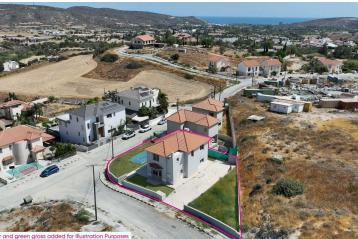

#### **Description**

An exceptional opportunity to acquire a partially completed detached two-storey house with a private swimming pool, located in a quiet residential neighbourhood of Moni, Limassol.

Built in 2007 on a generous 723m<sup>2</sup> plot, this spacious property offers excellent potential for customization and finishing according to your taste and needs.

Property Highlights: • Ground Floor: o Open-plan entrance hall, living room, and dining area with a cozy fireplace o Separate kitchen with additional dining and sitting area. o Guest Toilet • First Floor: o Three bedrooms, including a master with en-suite o Both covered and uncovered verandas are ideal for enjoying the outdoor space. • Outdoor Area: o Private swimming pool o Ample outdoor space for landscaping, entertaining, or relaxation Location Benefits: