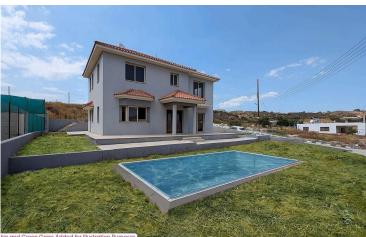

# PARTIALLY COMPLETED TWO STOREY HOUSE WITH POOL IN MONI. LIMASSOL

Moni, Limassol

€200,000 +VAT

#### **Description**

An exceptional opportunity to acquire a partially completed detached two-storey house with a private swimming pool, located in a quiet residential neighbourhood of Moni, Limassol.

Built in 2007 on a generous 723m<sup>2</sup> plot, this spacious property offers excellent potential for customization and finishing according to your taste and needs.

Property Highlights: • Ground Floor: o Open-plan entrance hall, living room, and dining area with a cozy fireplace o Separate kitchen with additional dining and sitting area. o Guest Toilet • First Floor: o Three bedrooms, including a master with en-suite o Both covered and uncovered verandas are ideal for enjoying the outdoor space. • Outdoor Area: o Private swimming pool o Ample outdoor space for landscaping, entertaining, or relaxation Location Benefits: