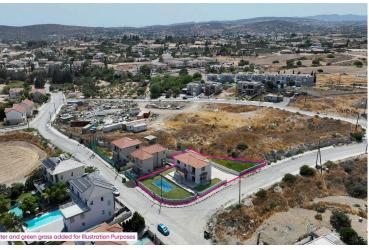

• Approximately 550m northeast of Moni's community centre. • Just 250m southeast of Moni's stadium. • Peaceful setting while remaining conveniently close to amenities and main roads.

Planning & Details: • Located within Planning Zone H4 • Building Coefficient: 40% • Coverage: 25%