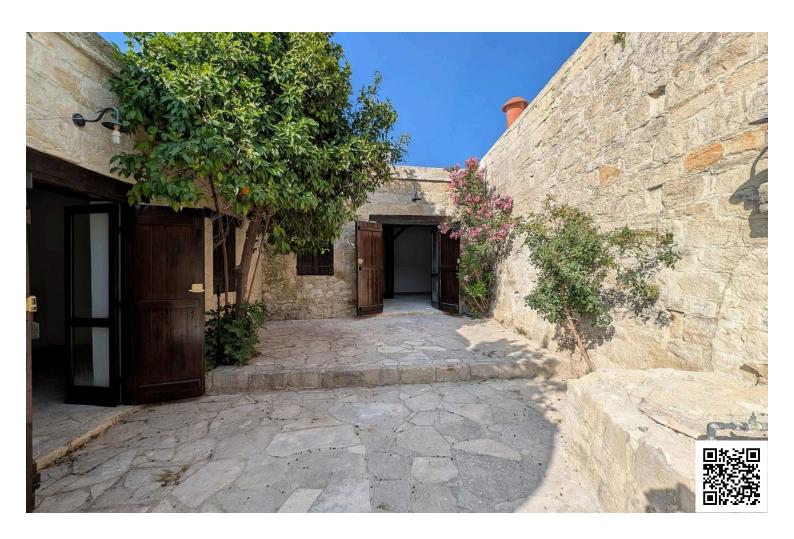

#### **Description**

This 'listed' ground floor semi-detached house is located in the traditional village core of Dora, Limassol. The house comprises: • Open-plan living room, dining area, and kitchen • One bedroom • One shared bathroom with shower • One storage room Externally, the property offers a private yard with fencing walls. Location Highlights: • 140m northeast of Dora Cultural Centre • 5 km northwest of Pachna Health Centre • 5.8 km southeast of Trachypedoula community centre Zoning Information: • Zone: H1 • Building Coefficient: 120% • Coverage: 70% • Maximum Height: 11.4 meters / 3 floors Energy Performance Certificate pending issuance.