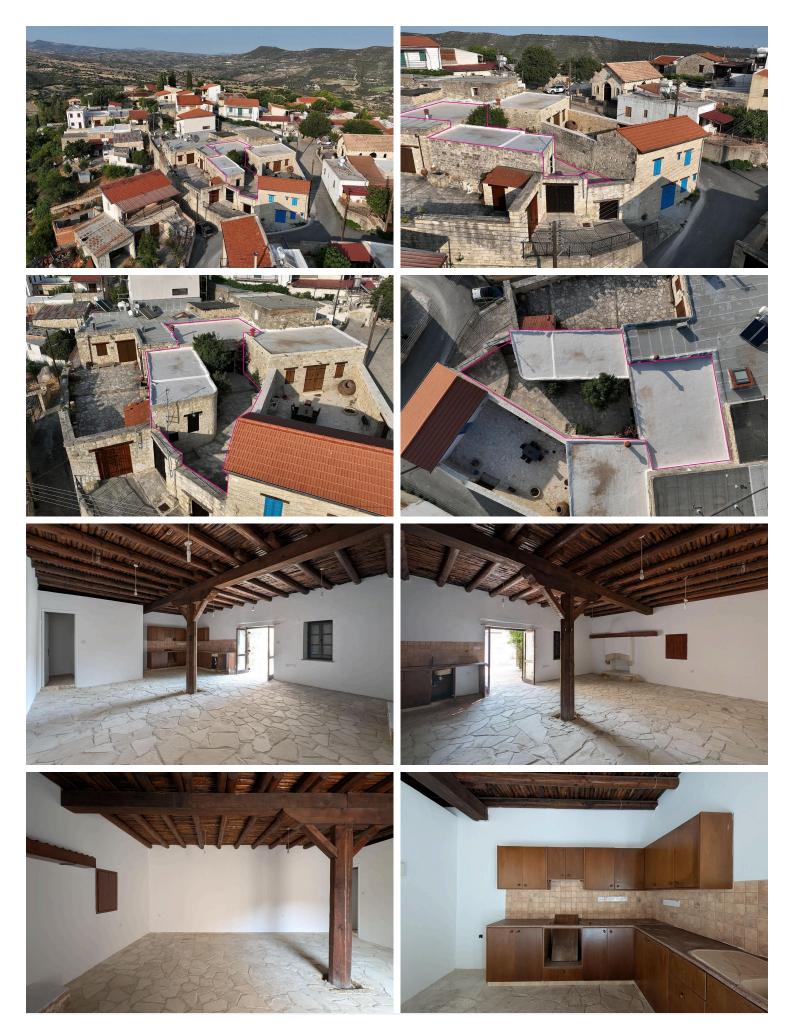

#### **Description**

This 'listed' ground floor semi-detached house is located in the traditional village core of Dora, Limassol. The house comprises: • Open-plan living room, dining area, and kitchen • One bedroom • One shared bathroom with shower • One storage room Externally, the property offers a private yard with fencing walls. Location Highlights: • 140m northeast of Dora Cultural Centre • 5 km northwest of Pachna Health Centre • 5.8 km southeast of Trachypedoula community centre Zoning Information: • Zone: H1 • Building Coefficient: 120% • Coverage: 70% • Maximum Height: 11.4 meters / 3 floors Energy Performance Certificate pending issuance.