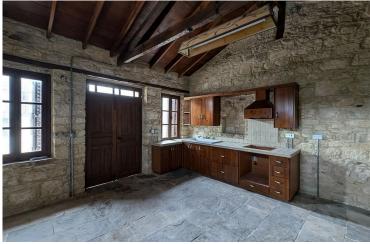

#### **Description**

This is a renovated two-storey stone house in Monagri of Limassol, ideal either for a permanent residence or as holiday home.

The ground floor consists of two bedrooms, a main bathroom and a fireplace. The 1st floor consists of a covered veranda, an uncovered veranda, a kitchen, and a fireplace.