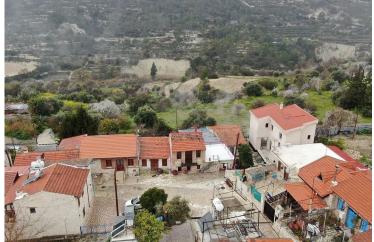

The property benefits from mountain views of the surrounding area and 26m<sup>2</sup> of unexhausted build density. The asset is located approx. 5.7km north of Allassa's Dam, approx. 1.2km southeast of Agios Georgios community and approx. 650m south of Dhoros community. It is situated approx 35min from Limassol center