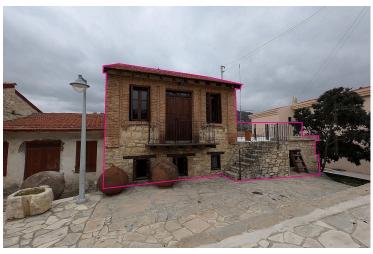

#### **Description**

This is a renovated two-storey stone house in Monagri of Limassol, ideal either for a permanent residence or as holiday home.

The ground floor consists of two bedrooms, a main bathroom and a fireplace. The 1st floor consists of a covered veranda, an uncovered veranda, a kitchen, and a fireplace.

The property benefits from mountain views of the surrounding area and 26m<sup>2</sup> of unexhausted build density. The asset is located approx. 5.7km north of Allassa's Dam, approx. 1.2km southeast of Agios Georgios community and approx. 650m south of Dhoros community. It is situated approx 35min from Limassol center

The property falls within Zone H1, with a building coefficient of 120%, coverage of 70%, and permission for 3 floors (11.4m) of construction. There is a separate title deed for this property. Pending EPC