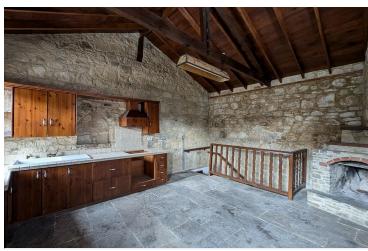

#### **Description**

This is a renovated two-storey stone house in Monagri of Limassol, ideal either for a permanent residence or as holiday home.

The ground floor consists of two bedrooms, a main bathroom and a fireplace. The 1st floor consists of a covered veranda, an uncovered veranda, a kitchen, and a fireplace.