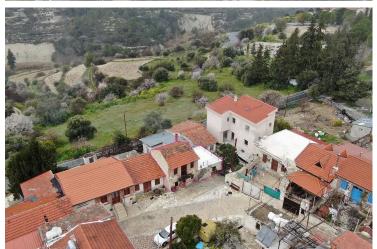

The property benefits from mountain views of the surrounding area and 26m<sup>2</sup> of unexhausted build density. The asset is located approx. 5.7km north of Allassa's Dam, approx. 1.2km southeast of Agios Georgios community and approx. 650m south of Dhoros community. It is situated approx 35min from Limassol center