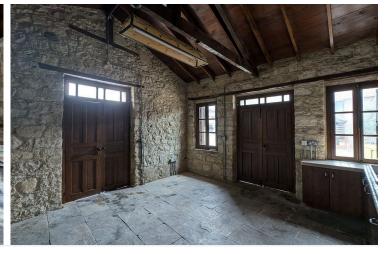

#### **Description**

This is a renovated two-storey stone house in Monagri of Limassol, ideal either for a permanent residence or as holiday home.

The ground floor consists of two bedrooms, a main bathroom and a fireplace. The 1st floor consists of a covered veranda, an uncovered veranda, a kitchen, and a fireplace.