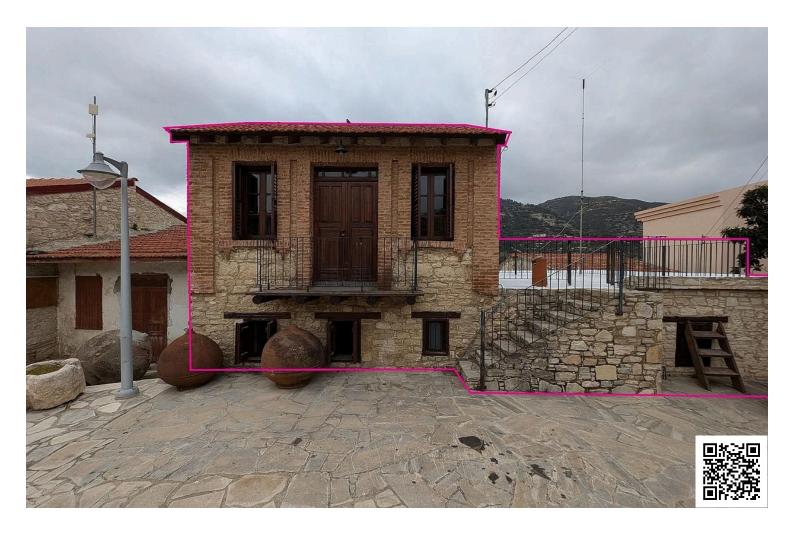

#### **Description**

This is a renovated two-storey stone house in Monagri of Limassol, ideal either for a permanent residence or as holiday home.

The ground floor consists of two bedrooms, a main bathroom and a fireplace. The 1st floor consists of a covered veranda, an uncovered veranda, a kitchen, and a fireplace.

The property benefits from mountain views of the surrounding area and 26m<sup>2</sup> of unexhausted build density. The asset is located approx. 5.7km north of Allassa's Dam, approx. 1.2km southeast of Agios Georgios community and approx. 650m south of Dhoros community. It is situated approx 35min from Limassol center

The property falls within Zone H1, with a building coefficient of 120%, coverage of 70%, and permission for 3 floors (11.4m) of construction. There is a separate title deed for this property. Pending EPC