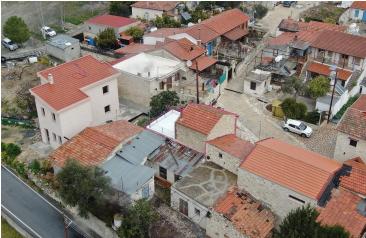

The property benefits from mountain views of the surrounding area and 26m<sup>2</sup> of unexhausted build density. The asset is located approx. 5.7km north of Allassa's Dam, approx. 1.2km southeast of Agios Georgios community and approx. 650m south of Dhoros community. It is situated approx 35min from Limassol center