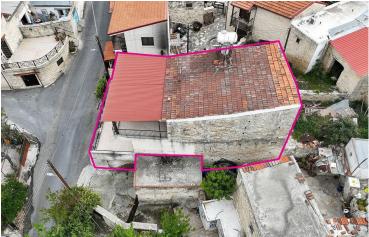

#### **Description**

Two storey house with garage, situated in Dora community, in Limassol district. The asset is situated approximately 150m north of the Cultural Centre of Dora, approximately 400m north of Dora's Picnic Area and approximately. 430m north of Panagia Photolampousa's church. The ground floor consists of an open plan sitting/living and dining area, a wooden kitchen, a guest toilet with a shower and a storage room under the staircases. The 1st floor, consists of two (2) bedrooms, a shared toilet with a bathroom. Additionally the semi-basement level consists of a storage area and one parking space. Also the property it features two large covered verandas on ground floor and first floor. The property falls within Zone H1, with a building coefficient of 120%, coverage of 70%, and permission for 3 floors (11.4m) of construction. There is a separate title deed for this property Energy Category: E