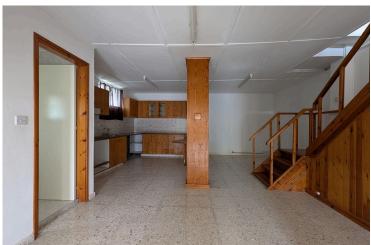

#### **Description**

Two storey house with garage, situated in Dora community, in Limassol district. The asset is situated approximately 150m north of the Cultural Centre of Dora, approximately 400m north of Dora's Picnic Area and approximately. 430m north of Panagia Photolampousa's church. The ground floor consists of an open plan sitting/living and dining area, a wooden kitchen, a guest toilet with a shower and a storage room under the staircases. The 1st floor, consists of two (2) bedrooms, a shared toilet with a bathroom. Additionally the semi-basement level consists of a storage area and one parking space. Also the property it features two large covered verandas on ground floor and first floor. The property falls within Zone H1, with a building coefficient of 120%, coverage of 70%, and permission for 3 floors (11.4m) of construction. There is a separate title deed for this property Energy Category: E