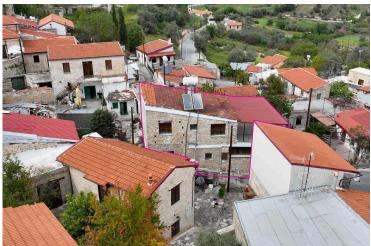

#### **Description**

Two storey house with garage, situated in Dora community, in Limassol district. The asset is situated approximately 150m north of the Cultural Centre of Dora, approximately 400m north of Dora's Picnic Area and approximately. 430m north of Panagia Photolampousa's church. The ground floor consists of an open plan sitting/living and dining area, a wooden kitchen, a guest toilet with a shower and a storage room under the staircases. The 1st floor, consists of two (2) bedrooms, a shared toilet with a bathroom. Additionally the semi-basement level consists of a storage area and one parking space. Also the property it features two large covered verandas on ground floor and first floor. The property falls within Zone H1, with a building coefficient of 120%, coverage of 70%, and permission for 3 floors (11.4m) of construction. There is a separate title deed for this property Energy Category: E