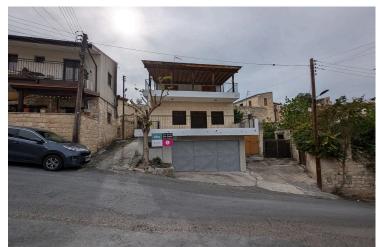

# TWO STOREY HOUSE IN DORA LIMASSOL

O Dora, Limassol

€175,000

#### **Description**

Two storey house with garage, situated in Dora community, in Limassol district. The asset is situated approximately 150m north of the Cultural Centre of Dora, approximately 400m north of Dora's Picnic Area and approximately. 430m north of Panagia Photolampousa's church. The ground floor consists of an open plan sitting/living and dining area, a wooden kitchen, a guest toilet with a shower and a storage room under the staircases. The 1st floor, consists of two (2) bedrooms, a shared toilet with a bathroom. Additionally the semi-basement level consists of a storage area and one parking space. Also the property it features two large covered verandas on ground floor and first floor. The property falls within Zone H1, with a building coefficient of 120%, coverage of 70%, and permission for 3 floors (11.4m) of construction. There is a separate title deed for this property Energy Category: E