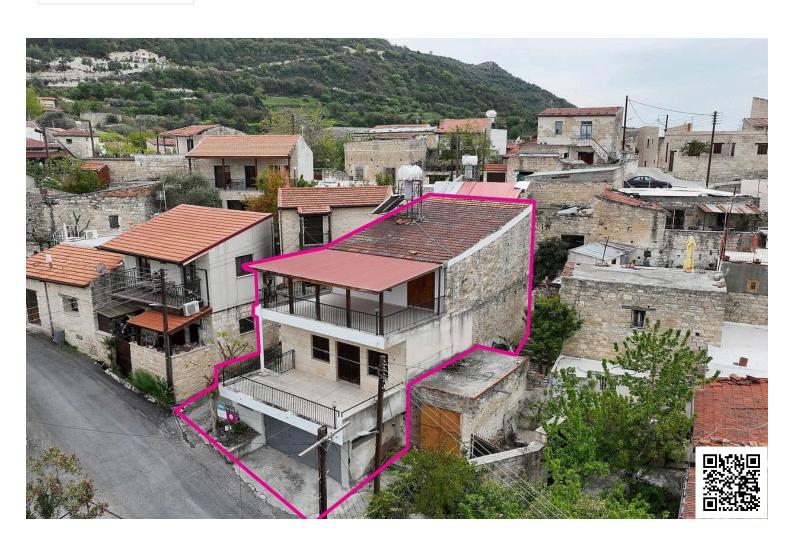

#### **Description**

Two storey house with garage, situated in Dora community, in Limassol district. The asset is situated approximately 150m north of the Cultural Centre of Dora, approximately 400m north of Dora's Picnic Area and approximately. 430m north of Panagia Photolampousa's church. The ground floor consists of an open plan sitting/living and dining area, a wooden kitchen, a guest toilet with a shower and a storage room under the staircases. The 1st floor, consists of two (2) bedrooms, a shared toilet with a bathroom. Additionally the semi-basement level consists of a storage area and one parking space. Also the property it features two large covered verandas on ground floor and first floor. The property falls within Zone H1, with a building coefficient of 120%, coverage of 70%, and permission for 3 floors (11.4m) of construction. There is a separate title deed for this property Energy Category: E