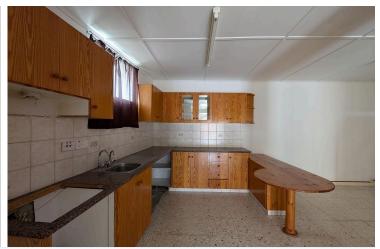

#### **Description**

Two storey house with garage, situated in Dora community, in Limassol district. The asset is situated approximately 150m north of the Cultural Centre of Dora, approximately 400m north of Dora's Picnic Area and approximately. 430m north of Panagia Photolampousa's church. The ground floor consists of an open plan sitting/living and dining area, a wooden kitchen, a guest toilet with a shower and a storage room under the staircases. The 1st floor, consists of two (2) bedrooms, a shared toilet with a bathroom. Additionally the semi-basement level consists of a storage area and one parking space. Also the property it features two large covered verandas on ground floor and first floor. The property falls within Zone H1, with a building coefficient of 120%, coverage of 70%, and permission for 3 floors (11.4m) of construction. There is a separate title deed for this property Energy Category: E