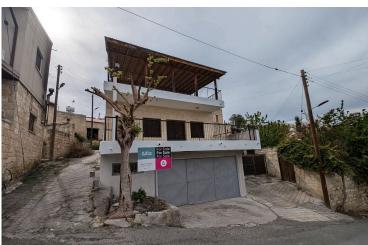

# TWO STOREY HOUSE IN DORA LIMASSOL

O Dora, Limassol

€175,000

#### **Description**

Two storey house with garage, situated in Dora community, in Limassol district. The asset is situated approximately 150m north of the Cultural Centre of Dora, approximately 400m north of Dora's Picnic Area and approximately. 430m north of Panagia Photolampousa's church. The ground floor consists of an open plan sitting/living and dining area, a wooden kitchen, a guest toilet with a shower and a storage room under the staircases. The 1st floor, consists of two (2) bedrooms, a shared toilet with a bathroom. Additionally the semi-basement level consists of a storage area and one parking space. Also the property it features two large covered verandas on ground floor and first floor. The property falls within Zone H1, with a building coefficient of 120%, coverage of 70%, and permission for 3 floors (11.4m) of construction. There is a separate title deed for this property Energy Category: E