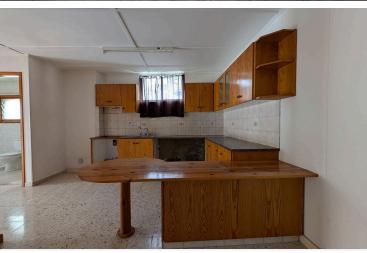

#### **Description**

Two storey house with garage, situated in Dora community, in Limassol district. The asset is situated approximately 150m north of the Cultural Centre of Dora, approximately 400m north of Dora's Picnic Area and approximately. 430m north of Panagia Photolampousa's church. The ground floor consists of an open plan sitting/living and dining area, a wooden kitchen, a guest toilet with a shower and a storage room under the staircases. The 1st floor, consists of two (2) bedrooms, a shared toilet with a bathroom. Additionally the semi-basement level consists of a storage area and one parking space. Also the property it features two large covered verandas on ground floor and first floor. The property falls within Zone H1, with a building coefficient of 120%, coverage of 70%, and permission for 3 floors (11.4m) of construction. There is a separate title deed for this property Energy Category: E