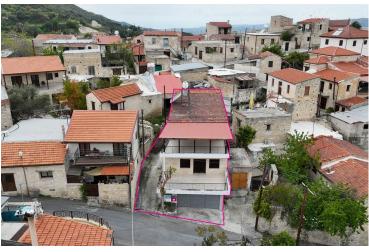

#### **Description**

Two storey house with garage, situated in Dora community, in Limassol district. The asset is situated approximately 150m north of the Cultural Centre of Dora, approximately 400m north of Dora's Picnic Area and approximately. 430m north of Panagia Photolampousa's church. The ground floor consists of an open plan sitting/living and dining area, a wooden kitchen, a guest toilet with a shower and a storage room under the staircases. The 1st floor, consists of two (2) bedrooms, a shared toilet with a bathroom. Additionally the semi-basement level consists of a storage area and one parking space. Also the property it features two large covered verandas on ground floor and first floor. The property falls within Zone H1, with a building coefficient of 120%, coverage of 70%, and permission for 3 floors (11.4m) of construction. There is a separate title deed for this property Energy Category: E