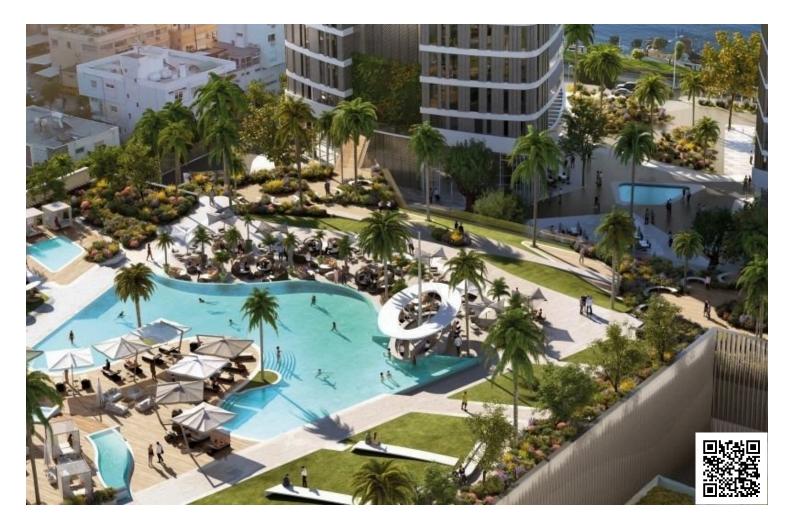

Features include: Apartments of discerning taste, spectacular layouts, sea views, high standards of quality and design, member access to resident-only areas, 24-hour concierge and security, three dedicated elevators, private underground parking, swimming pool, pool bar, tennis court, children play area, spa, gym, landscaped gardens.

Enjoy high-end beachfront living, with the sophistication of urban cool, astonishing design flair as well as unsurpassed levels of finish.

Every interior design decision has been considered at length, resulting in exquisite choices that provide effortless delight. Tactile, indulgent and visceral, this futuristic residence thrills on every level.

### **Facilities**

| Aircondition, Split system | Childrens playground | Elevator                  |
|----------------------------|----------------------|---------------------------|
| Gated complex              | Gym                  | Heating, Underfloor       |
| Indoor pool, Communal      | Landscaped garden    | Parking, Covered          |
| Pool, Communal             | Sauna                | Solar photovoltaic panels |
| Solar water heater         | Spa                  | Storage                   |
| Tennis court               |                      |                           |

#### Features

| 24-hour security       | Bright                    | CCTV               |
|------------------------|---------------------------|--------------------|
| Ceramic tiles          | City view                 | Double glazing     |
| Easy access to highway | Easy access to main roads | Garden             |
| Luxury specifications  | Marble flooring           | Modern design      |
| Mountain view          | Near amenities            | Panoramic view     |
| Parquet flooring       | Pressurized water system  | Sea front          |
| Sea view               | Smart home automation     | Thermal insulation |
| Veranda                | Walking distance to beach |                    |