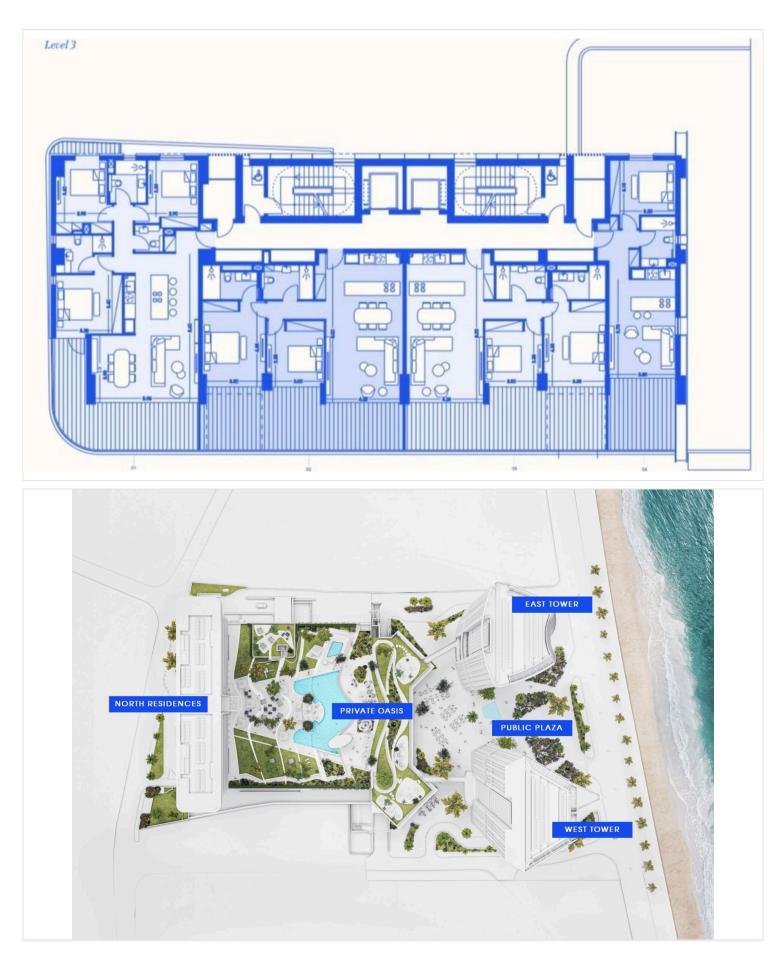

oms, to celebrate the alfresco outdoor space of the undeniably enviable Cyprus climate.

Features include: Apartments of discerning taste, spectacular layouts, sea views, high standards of quality and design, member access to resident-only areas, 24-hour concierge and security, three dedicated elevators, private underground parking, swimming pool, pool bar, tennis court, children play area, spa, gym, landscaped gardens.

Enjoy high-end beachfront living, with the sophistication of urban cool, astonishing design flair as well as unsurpassed levels of finish.

Every interior design decision has been considered at length, resulting in exquisite choices that provide effortless delight. Tactile, indulgent and visceral, this futuristic residence thrills on every level.





### **Floor plans**







## **Additional information**

### **Facilities**

| Aircondition, Split system | Childrens playground | Elevator                  |
|----------------------------|----------------------|---------------------------|
| Gated complex              | Gym                  | Heating, Underfloor       |
| Indoor pool, Communal      | Landscaped garden    | Parking, Covered          |
| Pool, Communal             | Sauna                | Solar photovoltaic panels |
| Solar water heater         | Spa                  | Storage                   |
| Tennis court               |                      |                           |

#### Features

| 24-hour security       | Bright                    | CCTV               |
|------------------------|---------------------------|--------------------|
|