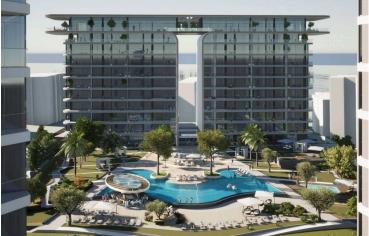

### Description

Modern luxury one bedroom apartment located on the seafront, in Neapoli area, in Limassol. Located on a building with large terraces extend the living room and main bedrooms, to celebrate the alfresco outdoor space of the undeniably enviable Cyprus climate.

Features include: Apartments of discerning taste, spectacular layouts, sea views, high standards of quality and design, member access to resident-only areas, 24-hour concierge and security, three dedicated elevators, private underground parking, swimming pool, pool bar, tennis court, children play area, spa, gym, landscaped gardens.

Enjoy high-end beachfront living, with the sophistication of urban cool, astonishing design flair as well as unsurpassed levels of finish.

Every interior design decision has been considered at length, resulting in exquisite choices that provide effortless delight. Tactile, indulgent and visceral, this futuristic residence thrills on every level.