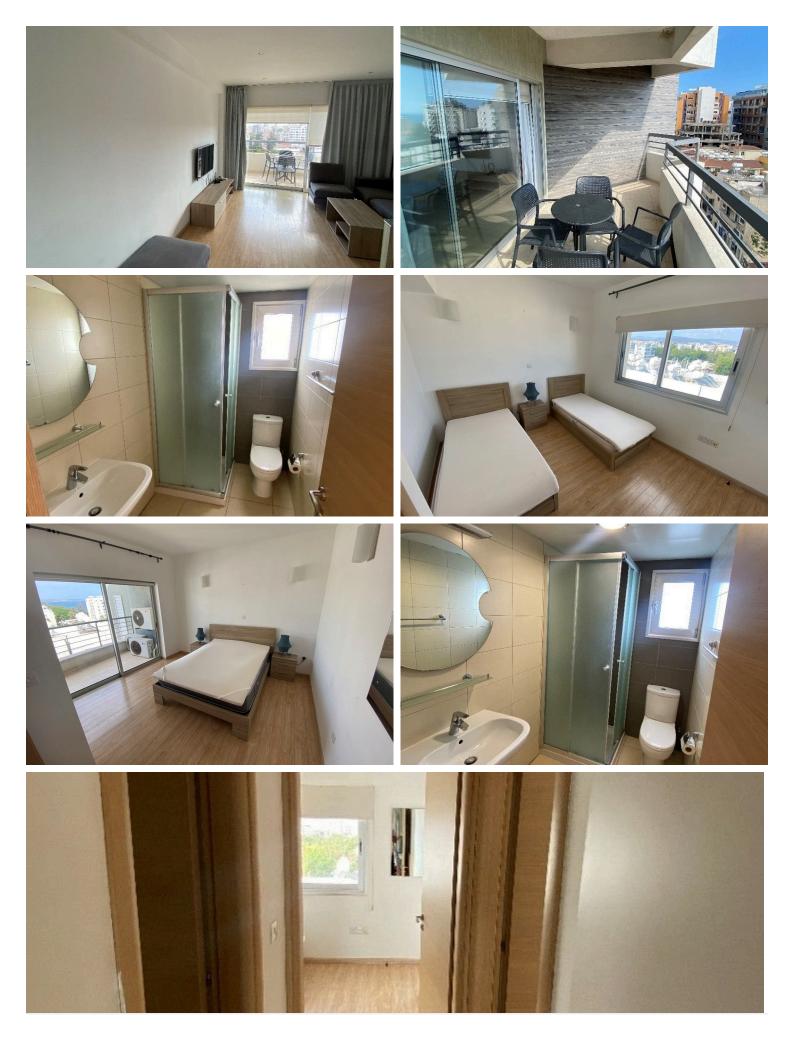

### Description

For rent: This spacious 2-bedroom apartment offers 85 m<sup>2</sup> of comfortable living space. Located in the sought-after Molos area, this home combines convenience with a prime seafront position. The apartment features an open-plan living and dining area, a modern kitchen, and a bathroom. Large windows fill the rooms with natural light, while a private balcony lets you enjoy beautiful sea views every day.

The property comes fully furnished, ready for you to move in and make it your own. Residents have access to a communal swimming pool and a well-equipped gym, perfect for staying active and relaxed. The building also features an elevator for added convenience.