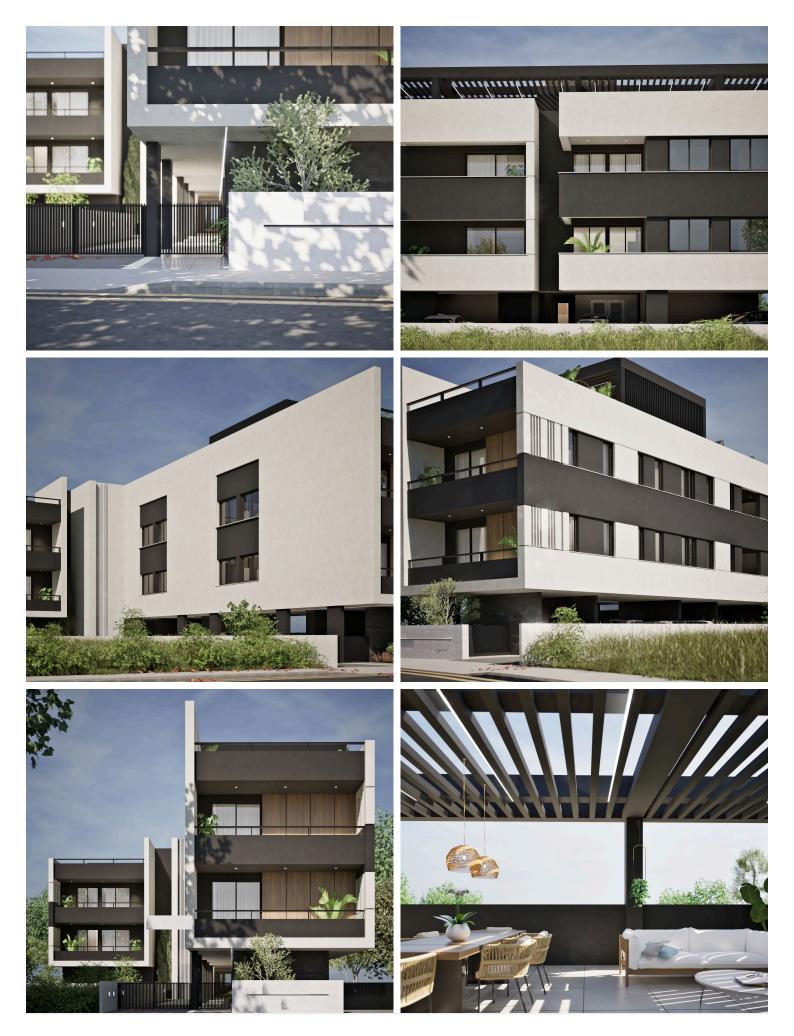

# **Description**

For sale is a modern off-plan apartment located in the desirable area of Livadia. This property offers 50.19 square meters of comfortable internal space, thoughtfully designed for easy living. The apartment features one spacious bedroom and one contemporary bathroom, making it an ideal choice for individuals or couples.

Set on the second floor of a two-story building with a convenient elevator, the apartment combines privacy with accessibility. With an energy efficiency rating of A, this home promises lower energy bills and a greener lifestyle.

Livadia is known for its peaceful atmosphere and friendly community environment. The area offers a blend of quiet residential streets and nearby green spaces. At the same time, you will benefit from quick access to the highway and a variety of amenities, including shops, cafes, and schools, all just a short distance away.