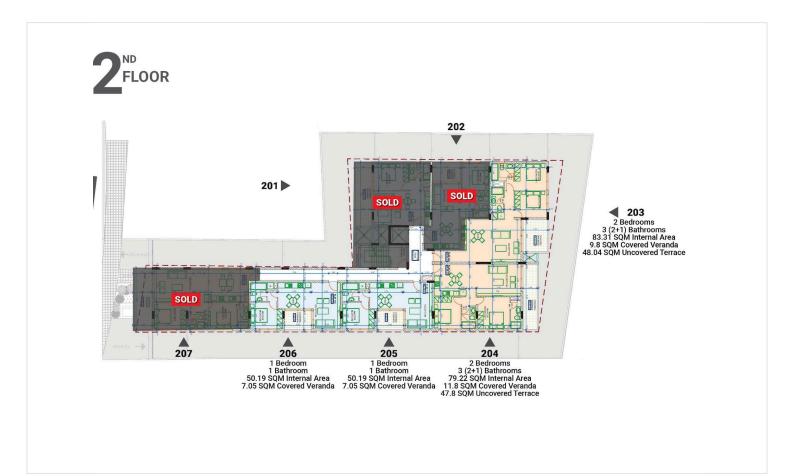

# Floor plans

# **Specifications**

| Bedrooms   | Bathrooms | Covered                   |            |
|------------|-----------|---------------------------|------------|
| <b>=</b> 1 | <b> </b>  | [] 50.19 m <sup>2</sup>   |            |
| 1          | 1         | ı                         |            |
| Туре       | Apartment | Energy efficiency rating  | <i>∂</i> A |
|            | -         | Lifelity eniciency rating | N A        |
| Status     | Off plan  |                           |            |