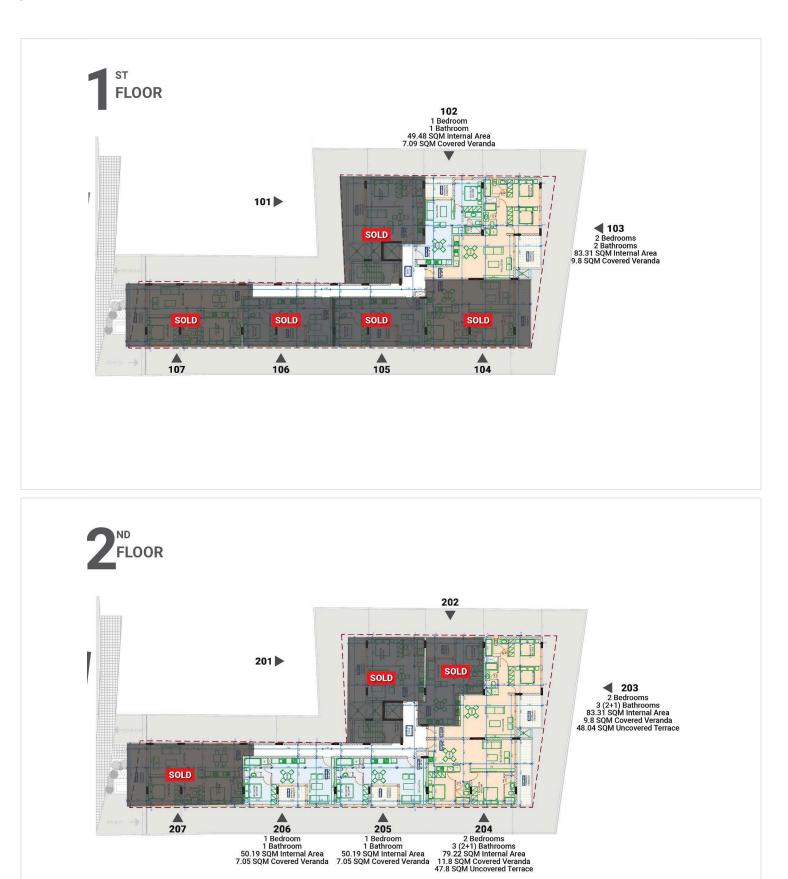

eful atmosphere, and access to green spaces. Residents enjoy nearby parks, local shops, and excellent schools. The area provides a perfect balance between tranquility and modern conveniences.

The apartment boasts an Energy Efficiency A rating, providing significant savings on utility bills and supporting a sustainable lifestyle. With quick access to the highway, commuting to nearby towns is straightforward. Essential amenities, including supermarkets, cafes, and healthcare facilities, are only a short distance away.

This property is advertised exclusively by Vivo Realty. It is a superb opportunity for buyers seeking high-quality, energy-efficient living in a well-connected and peaceful neighborhood. Contact us today for more information or to arrange a viewing.





### **Floor plans**







## **Additional information**

### Facilities

| Aircondition, Provision   | Elevator       | Parking, Covered       |
|---------------------------|----------------|------------------------|
| Solar water heater        |                |                        |
| Features                  |                |                        |
| Bright                    | Double glazing | Easy access to highway |
| Easy access to main roads | Near amenities | Quiet area             |
| Rental potential          | Veranda, front |                        |

#### Contact us



Office Properties

(+357) 25871010
info@vivorealty.com.cy