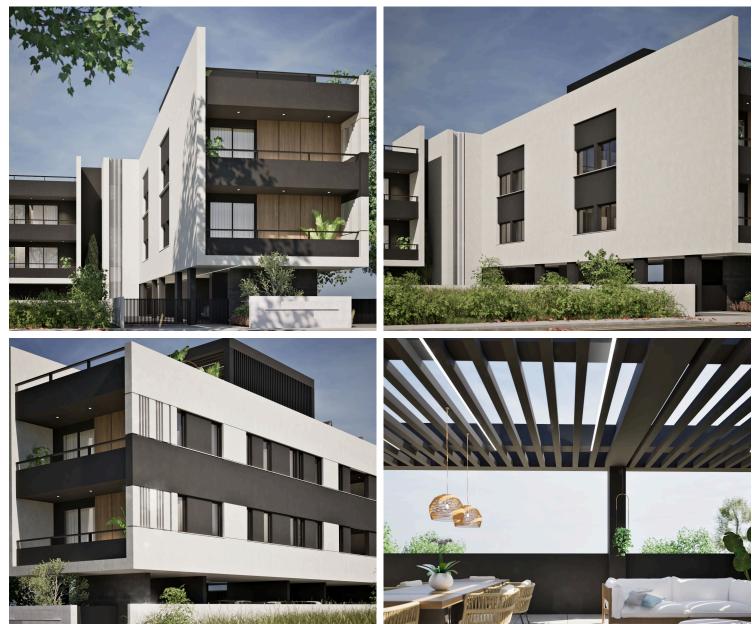

#### Description

For sale: Modern off-plan apartment offering 83.31 m<sup>2</sup> of thoughtfully designed internal space. This elegant home features 2 spacious bedrooms and 2 contemporary bathrooms. Located on the first floor of a two-story building with elevator access, it offers both convenience and comfort for easy living.