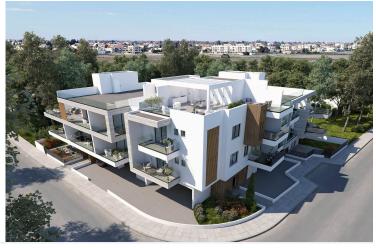

# MODERN 2 BEDROOM GROUND FLOOR APARTMENT WITH PRIVATE GARDEN IN LIVADIA

Livadia, Larnaca

€295,000 +VAT

## **Description**

Status

Modern 2 bedroom ground floor apartment with private garden in a fantastic new project deal which is coming soon! This complex will be located in the prestigious residential neighborhood of Livadia, only 2 minutes away from the beach, offering a contemporary living experience. Enjoy the outdoor atmosphere with your spacious private garden