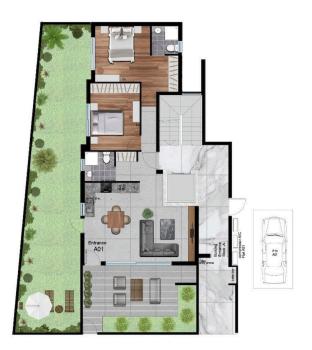

# Floor plans

### Ground FLOOR - BLOCK A

A01

2 Bedrooms 2 Bathrooms 83.5 SQM Internal Area 16.5 SQM Covered Veranda 4 SQM Uncovered Veranda 73 SQM Garden

PUBLIC GARDEN

STAVROU STREET