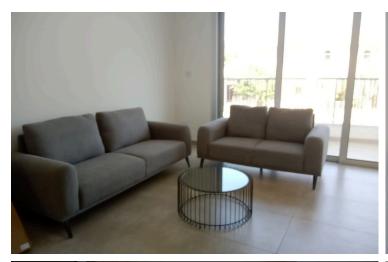

#### Description

2-bedroom apartment in a brand-new building Anemone.

These unit is part of a six-apartment complex, and is ready for immediate occupancy.

Apartment offers a spacious layout with 75 square meters of living space. The unit come fully furnished with modern, stylish decor and high-quality furniture, ensuring a comfortable and hassle-free move-in experience.

Residents will enjoy full air conditioning in every room, ample storage options including built-in wardrobes, and additional storage spaces.

Gated covered parking is also provided for residents, offering convenience and peace of mind. As part of a newly constructed building, these apartment meet the highest standards of quality and contemporary design.