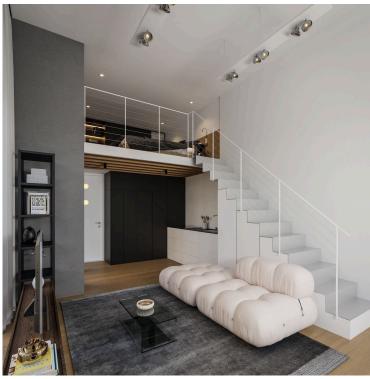

The layout is designed for functionality and comfort, with an open-plan living and dining area that creates a spacious feel. Large windows ensure plenty of natural light throughout the day. The apartment boasts energy efficiency class A, which provides lower utility costs and supports sustainable living.

## Mezzanine Floor