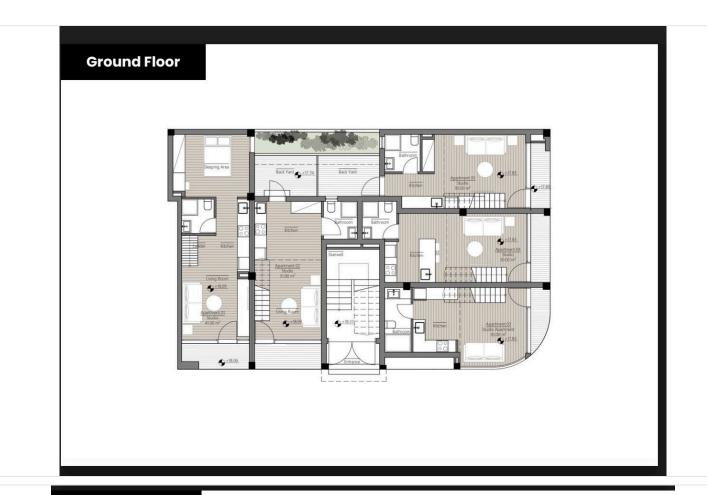

open-plan living and dining area that creates a spacious feel. Large windows ensure plenty of natural light throughout the day. The apartment boasts energy efficiency class A, which provides lower utility costs and supports sustainable living.

Limassol City Center is known for its lively atmosphere, modern infrastructure, and rich cultural scene. Here, you will find a variety of shops, restaurants, cafes, and entertainment venues within walking distance. The area also offers excellent access to public transport, schools, and parks, making everyday life convenient and enjoyable.

This is a rare opportunity to own a beautiful, energy-efficient home in one of Limassol's most sought-after locations. For more information or to arrange a viewing, contact Vivo Realty today.





# Floor plans



## Mezzanine Floor







# **Additional information**

## **Facilities**

Aircondition, Provision

Solar water heater

#### **Features**

Bright

Easy access to main roads

Rental potential

Door screen

Near amenities

Walking distance to beach

Double glazing

Near bus route

## **Distances**

Amenities

100 m

Airport

55 km

Sea

**፷** 500 m

Public transport

200 m

Schools



1 km

Resort



2 km

## Contact us



## **Office Properties**



(+357) 25871010



info@vivorealty.com.cy