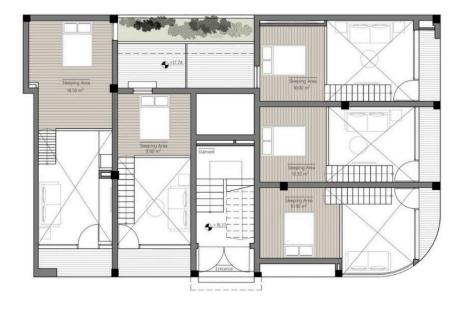

dining area that creates a spacious feel. Large windows ensure plenty of natural light throughout the day. The apartment boasts energy efficiency class A, which provides lower utility costs and supports sustainable living.

Limassol City Center is known for its lively atmosphere, modern infrastructure, and rich cultural scene. Here, you will find a variety of shops, restaurants, cafes, and entertainment venues within walking distance. The area also offers excellent access to public transport, schools, and parks, making everyday life convenient and enjoyable.

This is a rare opportunity to own a beautiful, energy-efficient home in one of Limassol's most sought-after locations. For more information or to arrange a viewing, contact Vivo Realty today.





# Floor plans



## Mezzanine Floor







# **Additional information**

## **Facilities**

Aircondition, Provision

Solar water heater

#### **Features**

Bright

Easy access to main roads

Rental potential

Door screen

Near amenities

Walking distance to beach

Double glazing

Near bus route

## **Distances**

Amenities

100 m

Airport

55 km

Sea

**፷** 500 m

Public transport

200 m

Schools



1 km

Resort



2 km

## Contact us



## **Office Properties**



(+357) 25871010



info@vivorealty.com.cy