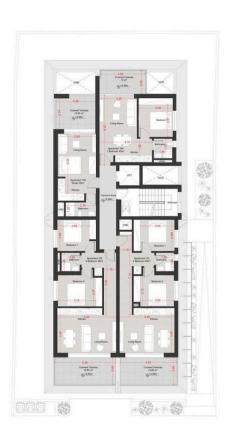

## Floor plans

#### **Description**

For sale is a modern off-plan studio apartment located on the first floor of a new four-story building with an elevator. Offering an internal space of 30 m<sup>2</sup>, this thoughtfully designed studio is perfect for singles or investors. The apartment features an open-plan layout, providing flexibility and comfort, along with one stylish bathroom and energy efficiency class A, ensuring low utility costs.