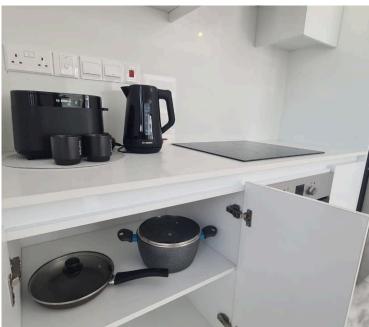

#### **Description**

For rent: New Spacious and modern apartment located in the sought-after area of Mesa Geitonia. With an internal space of 85 m<sup>2</sup>, this property offers comfortable living for families, couples, or professionals. The apartment features two bright bedrooms and two bathrooms, ensuring privacy and convenience for all residents.

The living area is open and inviting, with plenty of natural light. The apartment is fully furnished with tasteful and functional pieces, so you can move in without any worries. The building includes an elevator, making access easy for everyone.

#### **Facilities**

Aircondition, Split system

Parking, Covered

Elevator

Solar water heater

Heating, Split system

Storage

Easy access to highway

Kitchen appliances

Quiet area