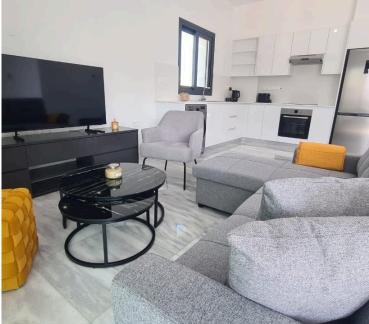

The living area is open and inviting, with plenty of natural light. The apartment is fully furnished with tasteful and functional pieces, so you can move in without any worries. The building includes an elevator, making access easy for everyone.