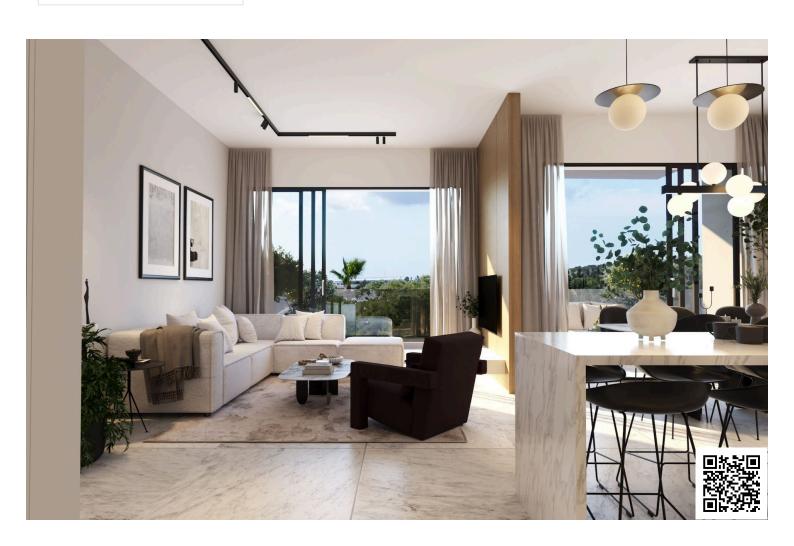

## **Description**

For sale off plan, this modern top-floor apartment offers 105 square meters of comfortable living space. The property features three spacious bedrooms and two bathrooms, providing plenty of room for families or professionals seeking extra space. With its top-floor position and an elevator in the building, access is easy and privacy is ensured.

Located in Mesa Geitonia, the apartment is set in a well-established residential area known for its family-friendly atmosphere. Mesa Geitonia offers a blend of peaceful living and city convenience, with numerous schools, shops, cafes, and services nearby. Residents enjoy quick access to the highway, making commuting to other areas simple and efficient.

This unfurnished apartment is thoughtfully designed to meet modern needs and has an energy efficiency rating of A, ensuring cost-effective living and reduced energy consumption. Its bright interiors are ready for you to add your personal touch.