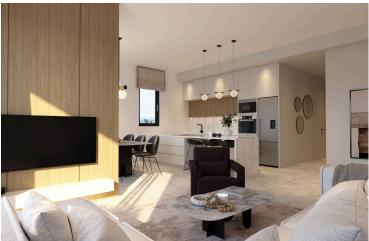

## **Description**

For sale off plan, this modern top-floor apartment offers 105 square meters of comfortable living space. The property features three spacious bedrooms and two bathrooms, providing plenty of room for families or professionals seeking extra space. With its top-floor position and an elevator in the building, access is easy and privacy is ensured.

Located in Mesa Geitonia, the apartment is set in a well-established residential area known for its family-friendly atmosphere. Mesa Geitonia offers a blend of peaceful living and city convenience, with numerous schools, shops, cafes, and services nearby. Residents enjoy quick access to the highway, making commuting to other areas simple and efficient.

This unfurnished apartment is thoughtfully designed to meet modern needs and has an energy efficiency rating of A, ensuring cost-effective living and reduced energy consumption. Its bright interiors are ready for you to add your personal touch.