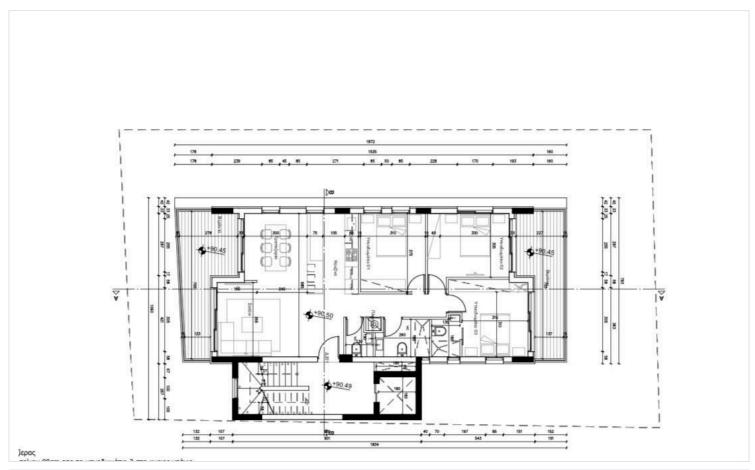

asy and privacy is ensured.

Located in Mesa Geitonia, the apartment is set in a well-established residential area known for its family-friendly atmosphere. Mesa Geitonia offers a blend of peaceful living and city convenience, with numerous schools, shops, cafes, and services nearby. Residents enjoy quick access to the highway, making commuting to other areas simple and efficient.

This unfurnished apartment is thoughtfully designed to meet modern needs and has an energy efficiency rating of A, ensuring cost-effective living and reduced energy consumption. Its bright interiors are ready for you to add your personal touch.

Don't miss this opportunity to secure a new home in a sought-after location. Contact Vivo Realty today for more information or to arrange a viewing.





# Floor plans









# **Additional information**

### **Facilities**

Aircondition, Provision Elevator Heating, Provision

Parking, Covered Solar water heater Storage

**Features** 

Bright Double glazing Easy access to highway

Easy access to main roads En suite shower Guest WC

Near amenities Near bus route Quiet area

Rental potential Roof garden Veranda, front

### **Contact us**



**Office Properties** 

(+357) 25871010info@vivorealty.com.cy