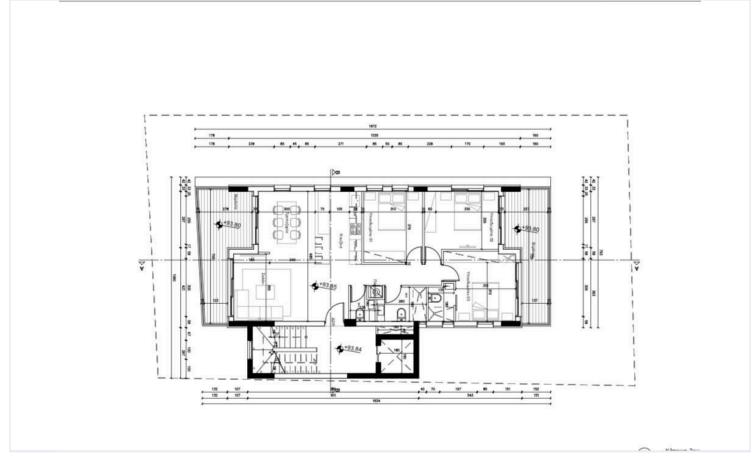

y and privacy is ensured.

Located in Mesa Geitonia, the apartment is set in a well-established residential area known for its family-friendly atmosphere. Mesa Geitonia offers a blend of peaceful living and city convenience, with numerous schools, shops, cafes, and services nearby. Residents enjoy quick access to the highway, making commuting to other areas simple and efficient.

This unfurnished apartment is thoughtfully designed to meet modern needs and has an energy efficiency rating of A, ensuring cost-effective living and reduced energy consumption. Its bright interiors are ready for you to add your personal touch.

Don't miss this opportunity to secure a new home in a sought-after location. Contact Vivo Realty today for more information or to arrange a viewing.





# Floor plans









# **Additional information**

### **Facilities**

Aircondition, Provision Elevator Heating, Provision

Parking, Covered Solar water heater Storage

**Features** 

Bright Double glazing Easy access to highway

Easy access to main roads En suite shower Guest WC

Near amenities Near bus route Quiet area

Rental potential Roof garden Veranda, front

### **Contact us**



**Office Properties** 

(+357) 25871010info@vivorealty.com.cy