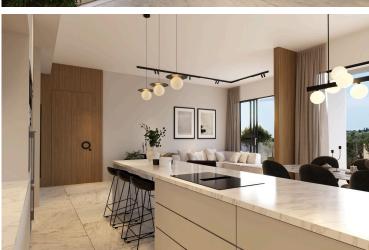

## **Description**

For sale off plan, this modern top-floor apartment offers 105 square meters of comfortable living space. The property features three spacious bedrooms and two bathrooms, providing plenty of room for families or professionals seeking extra space. With its top-floor position and an elevator in the building, access is easy and privacy is ensured.

This unfurnished apartment is thoughtfully designed to meet modern needs and has an energy efficiency rating of A, ensuring cost-effective living and reduced energy consumption. Its bright interiors are ready for you to add your personal touch.