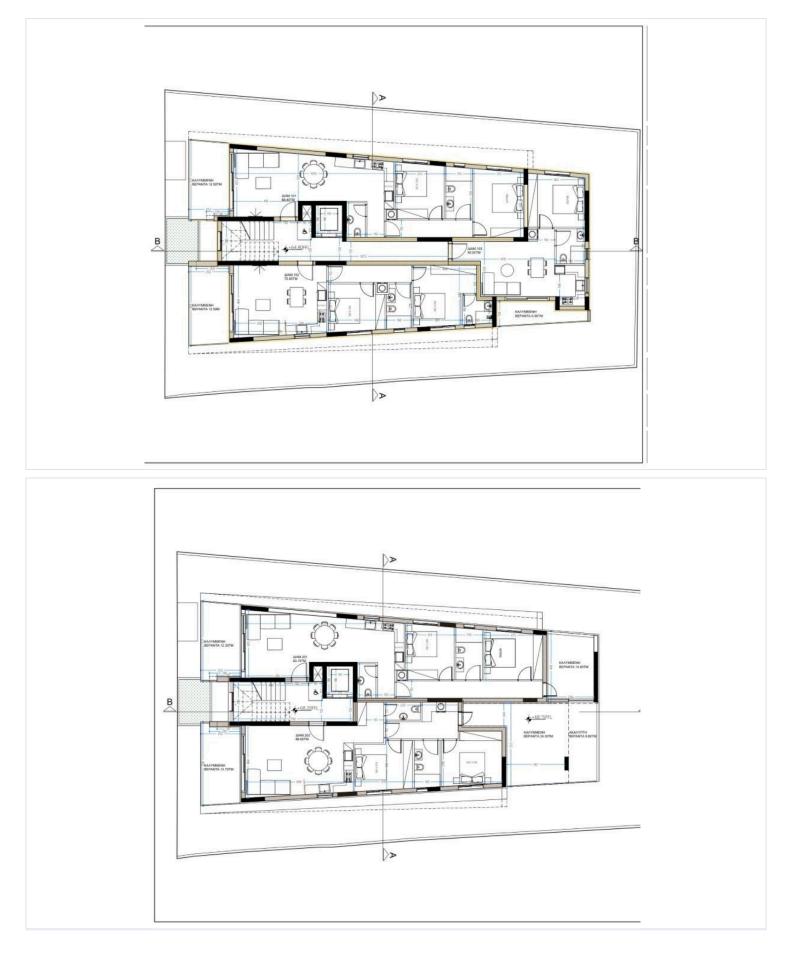

ted on the third floor with elevator access, this apartment combines privacy with convenience. Enjoy an A+ energy efficiency rating, bringing savings and sustainability to your everyday life. The property is offered unfurnished, allowing you to personalize your new home to your taste.

Kapsalos is a vibrant and established residential area known for its convenient location. Residents benefit from quick access to the highway, making commuting simple and efficient. The neighborhood is also close to schools, supermarkets, shops, and a range of everyday amenities, creating a comfortable and practical lifestyle.

This is a great opportunity to invest in a new home in one of the most sought-after areas. For more information or to arrange a viewing, contact Vivo Realty.





### **Floor plans**







## **Additional information**

#### Facilities

| Aircondition, Provision   | Elevator           | Heating, Provision     |
|---------------------------|--------------------|------------------------|
| Parking, Covered          | Solar water heater | Storage                |
|                           |                    |                        |
| Features                  |                    |                        |
| Dricht                    | Dauble glasing     |                        |
| Bright                    | Double glazing     | Easy access to highway |
| Easy access to main roads | En suite shower    | Near amenities         |
| Quiet area                | Rental potential   | Veranda, front         |

#### Contact us



Office Properties

(+357) 25871010
info@vi