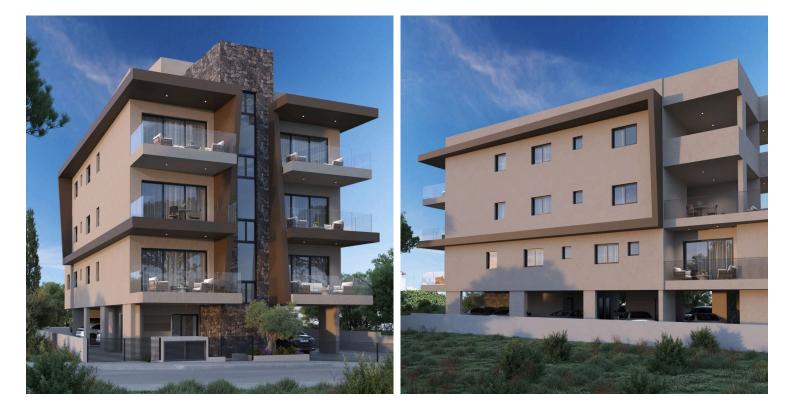

#### Description

For sale: Modern off-plan apartment located on the top floor of a new development in the desirable area of Kapsalos. This spacious residence offers 89 square meters of internal space, designed for comfortable living. The apartment features two well-sized bedrooms and two stylish bathrooms, making it ideal for families, couples, or professionals.

Situated on the third floor with elevator access, this apartment combines privacy with convenience. Enjoy an A+ energy efficiency rating, bringing savings and sustainability to your everyday life. The property is offered unfurnished, allowing you to personalize your new home to your taste.